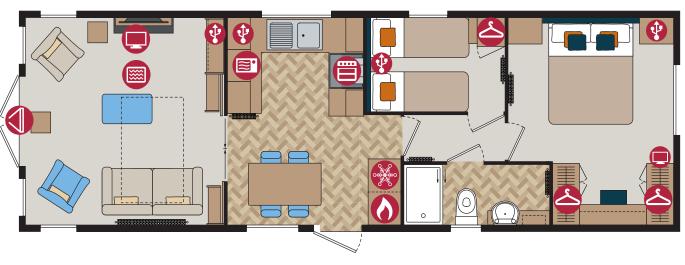

# Highlights

- PVCu double glazing with French doors to front elevation
- Integrated microwave and fridge/freezer
- Gas combi central heating system with thermostatic radiator valves
- Downlit fireplace with electric stove
- Large sofabed with accent chair(s) and a contrasting footstool
- Lounge cushions
- 5ft bed in master bedroom
- En-suite facilities in 42ft 2 bed
- Integrated cooker with separate oven and grill

| 38ft x 12ft | 2 bedroom |
|-------------|-----------|
| 42ft x 13ft | 2 bedroom |

### Abingdon

#### Residential Specification Option includes the following:

- Roof 250mm insulated
- 125mm thick wall
- Floor minimum 120mm insulated
- Windows low E glass and Argon filled
- Superior Insulation U values exceeding the British Standard

#### Key







38ft x 12ft - 2 bedroom



#### 42ft x 13ft - 2 bedroom







# Inage shows 42x13 2 bed

#### Options available to order

- Residential Specification to BS3632 available in all cladding types
- Integrated dishwasher and washer/dryer
- Pocket doors separating lounge and kitchen
- TV points in the twin bedrooms
- Stowaway occasional bed in twin room
- Bedroom Throws and Co-ordinating Scatter Cushions
- Duvet Sets
- Abingdon Lodge available in Grain Effect Plastic, Canexel, Stucco & Vinylit Cladding
- Lift up storage bed
- All electric version including central heating
- Platinum upgrade

For further details see standard features checklist on pages 76-77.