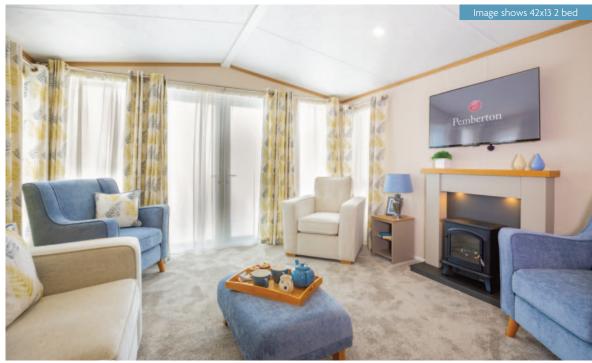

# Inage shows 42x13 2 bed

1

Pemberton Abingdon 42 x 13 2 bed closed option shown with optional CanExel Cladding & Anthracite Windows & Doors

Select the optional pocket doors for a closed off lounge if you prefer a more cosy setting or to create move privacy when using the sofabed in the lounge. The master bedroom features a plank effect feature wall with ornate wall lights in a blend of rustic meets luxury and wardrobes incorporate a smart dressing table with an upholstered cylinder stool.