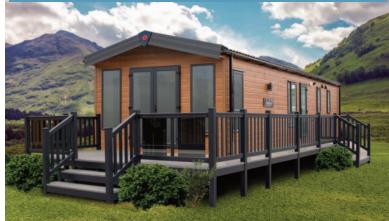

## Abingdon

Serene blue and cream lounge furnishings sit beautifully against stone and oak coloured fitted furniture. Traditional styling works in harmony with the feature electric stove fireplace, and carefully designed will shelves. This range in particular lends itself to a lodge upgrade in one of the many striking CanExel colours. Available in two sizes - 38ft x 12 ft & 42ft x 13ft - the Abingdon feels spacious and well appointed.

### Abingdon