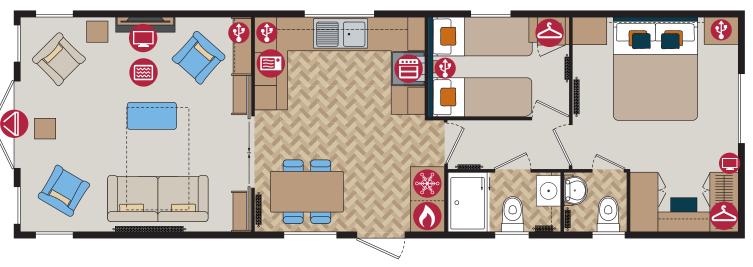

| 38ft x 12ft | 2 bedroom |
|-------------|-----------|
| 42ft x 13ft | 2 bedroom |