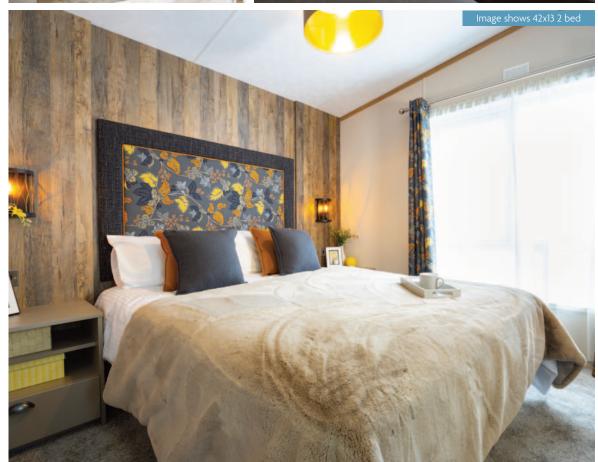

1

Pemberton Abingdon 42 x 13 2 bed closed option shown with optional CanExel Cladding & Anthracite Windows & Doors

Select the optional pocket doors for a closed off lounge if you prefer a more cosy setting or to create move privacy when using the sofabed in the lounge. The master bedroom features a plank effect feature wall with ornate wall lights in a blend of rustic meets luxury and wardrobes incorporate a smart dressing table with an upholstered cylinder stool.