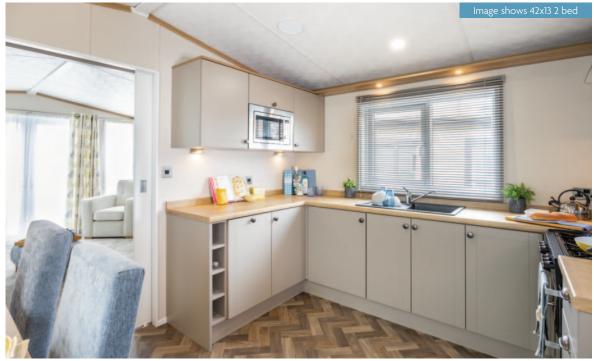

#### Image shows 42x13 2 bed

#### Highlights

- PVCu double glazing with French doors to front elevation
- Integrated microwave and fridge/freezer
- Gas combi central heating system with thermostatic radiator valves
- Downlit fireplace with electric stove
- Large sofabed with accent chair(s) and a contrasting footstool
- Lounge cushions
- 5ft bed in master bedroom
- En-suite facilities in 42ft 2 bed
- Integrated cooker with separate oven and grill