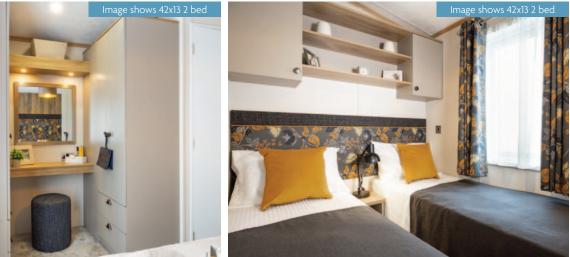

1

Pemberton Abingdon 42 x 13 2 bed closed option shown with optional CanExel Cladding & Anthracite Windows & Doors

Select the optional pocket doors for a closed off lounge if you prefer a more cosy setting or to create move privacy when using the sofabed in the lounge. The master bedroom features a plank effect feature wall with ornate wall lights in a blend of rustic meets luxury and wardrobes incorporate a smart dressing table with an upholstered cylinder stool.