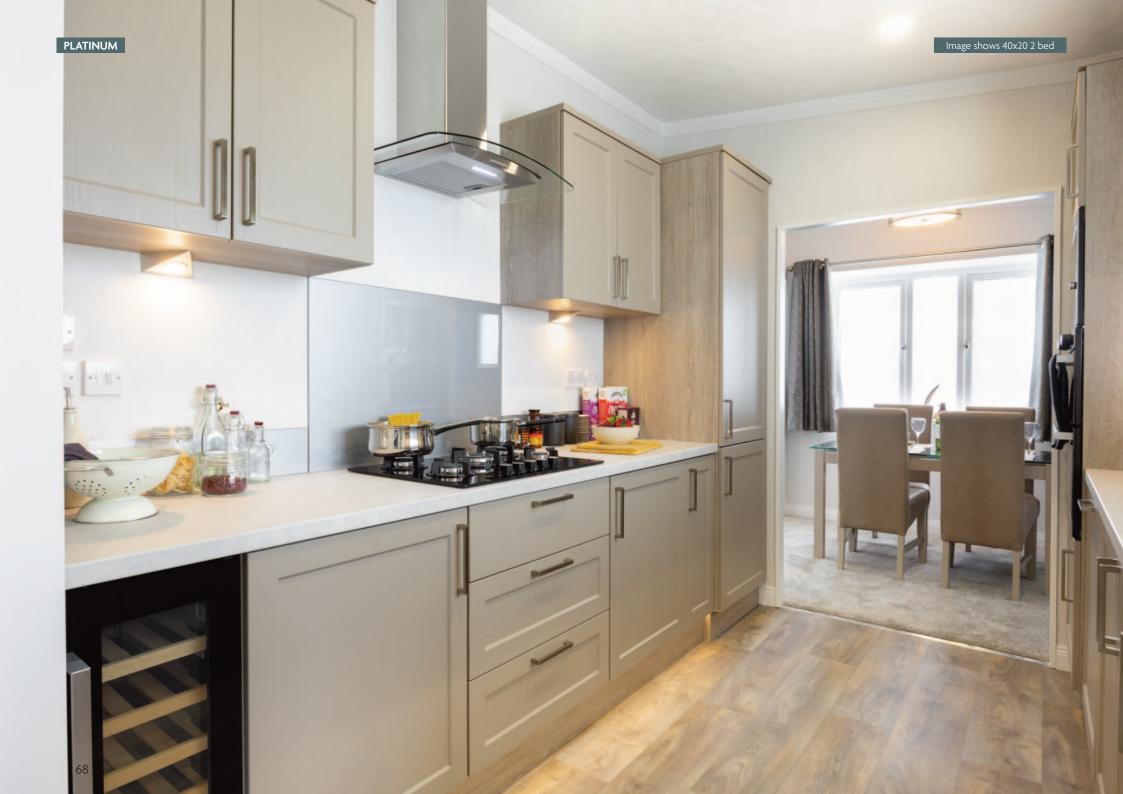

With a eye-catching mirrored splashback to the utility the large work surface is perfect for mixing cocktails for your guests. Both bedrooms have king size beds and stunning wardrobes complete with internal drawers and there is a walk through vanity area linking the en-suite to the master bedroom. Colours are elegantly neutral throughout, with a pop of burgundy in the lounge, and calming blue to the bedrooms.

# Platinum Package Option includes the following:

- Aggregate Coated Steel Tile System with a 40 Year Weatherproof Warranty
- Wood effect Panelled Ceiling
- Wallpaper Finish
- Domestic Skirting and Door Casings
- Electric Combination Safe
- Hive Heating System
- Wine Cooler
- Bluetooth Speakers
- Outdoor Tap