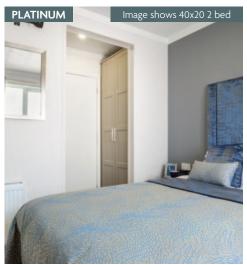

With a eye-catching mirrored splashback to the utility the large work surface is perfect for mixing cocktails for your guests. Both bedrooms have king size beds and stunning wardrobes complete with internal drawers and there is a walk through vanity area linking the en-suite to the master bedroom. Colours are elegantly neutral throughout, with a pop of burgundy in the lounge, and calming blue to the bedrooms.