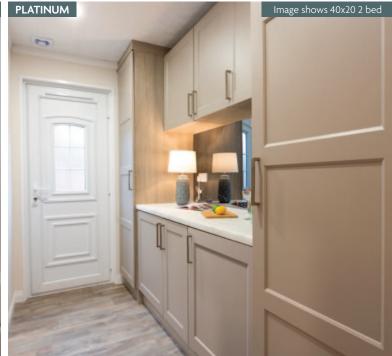

### Highlights

- PVCu double glazing with bay windows
- Gas combi central heating system with thermostatic radiator valves
- TV points in both bedrooms
- Integrated washer/dryer, dishwasher and microwave
- Downlit fireplace with electric stove
- Luxurious lounge suite and storage footstool
- Utility room with rear door access
- 5ft upholstered divan in the master bedroom and second bedroom with drawers for storage
- External socket
- Wireless thermostat
- Grain Effect Plastic Cladding
- Lounge Scatter Cushions
- Bedroom Throws and Co-ordinating Scatter Cushions
- Duvet Sets
- High level cooker with separate oven and grill
- Kitchen Plinth Ambient lighting