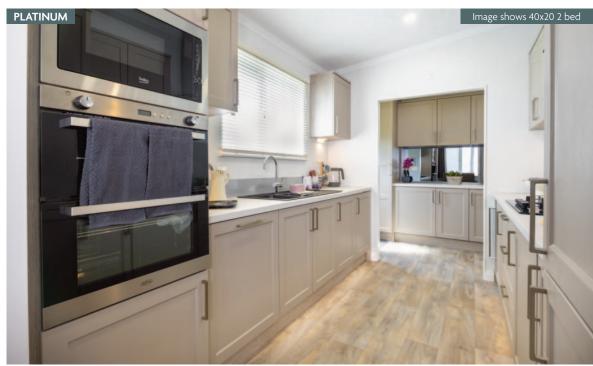

### Highlights

- PVCu double glazing with bay windows
- Gas combi central heating system with thermostatic radiator valves
- TV points in both bedrooms
- Integrated washer/dryer, dishwasher and microwave
- Downlit fireplace with electric stove
- Luxurious lounge suite and storage footstool
- Utility room with rear door access
- 5ft upholstered divan in the master bedroom and second bedroom with drawers for storage
- External socket
- Wireless thermostat
- Grain Effect Plastic Cladding
- Lounge Scatter Cushions
- Bedroom Throws and Co-ordinating Scatter Cushions
- Duvet Sets
- High level cooker with separate oven and grill
- Kitchen Plinth Ambient lighting