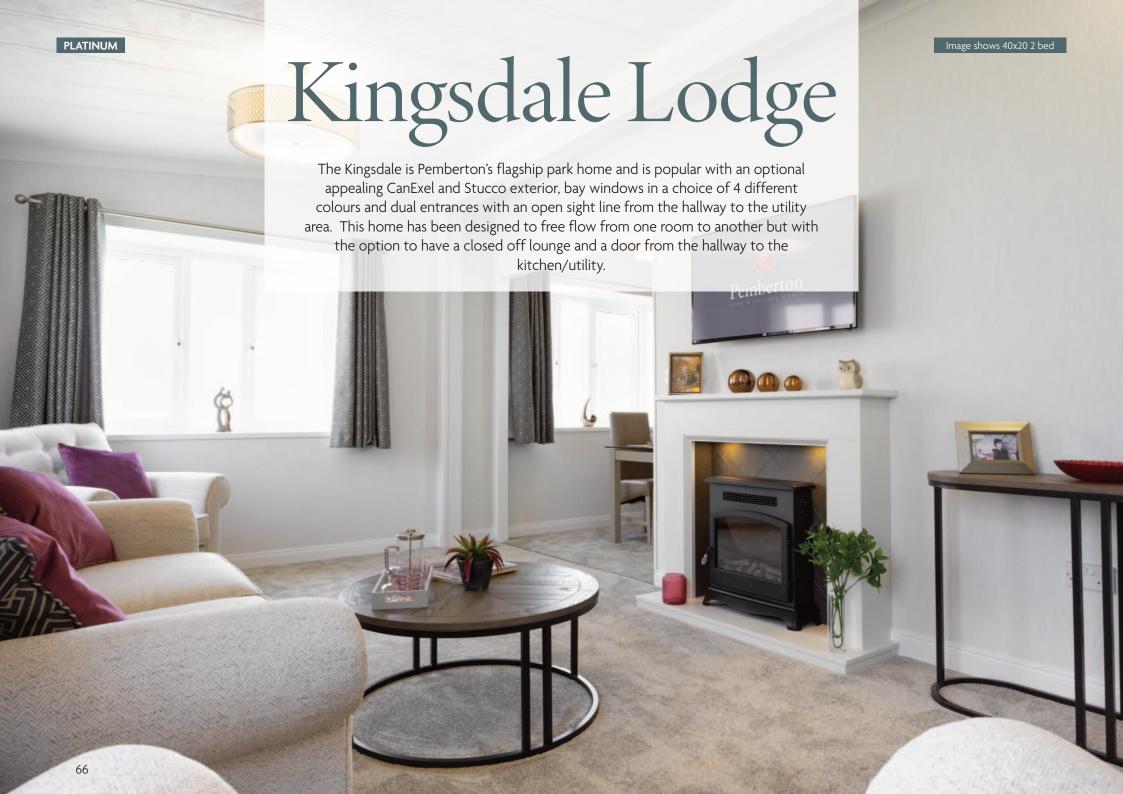

### Kingsdale Lodge

With a eye-catching mirrored splashback to the utility the large work surface is perfect for mixing cocktails for your guests. Both bedrooms have king size beds and stunning wardrobes complete with internal drawers and there is a walk through vanity area linking the en-suite to the master bedroom. Colours are elegantly neutral throughout, with a pop of burgundy in the lounge, and calming blue to the bedrooms.

### Highlights

- PVCu double glazing with bay windows
- Gas combi central heating system with thermostatic radiator valves
- TV points in both bedrooms
- Integrated washer/dryer, dishwasher and microwave
- Downlit fireplace with electric stove
- Luxurious lounge suite and storage footstool
- Utility room with rear door access
- 5ft upholstered divan in the master bedroom and second bedroom with drawers for storage
- External socket
- Wireless thermostat
- Grain Effect Plastic Cladding
- Lounge Scatter Cushions
- Bedroom Throws and Co-ordinating Scatter Cushions
- Duvet Sets
- High level cooker with separate oven and grill
- Kitchen Plinth Ambient lighting