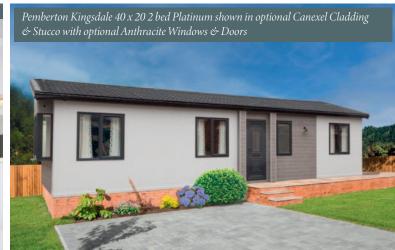

#### Options available to order

- Residential Specification to BS3632 available in all cladding types
- Patio doors to front elevation
- Wine cooler
- Closed off lounge
- Bath in lieu of shower
- Platinum Package
- Kingsdale Lodge available in Canexel, Stucco & Vinylit Cladding
- Lift up storage bed
- All electric version including central heating

| 40ft x 20ft | 2 bedroom |
|-------------|-----------|
| 44ft x 20ft | 3 bedroom |