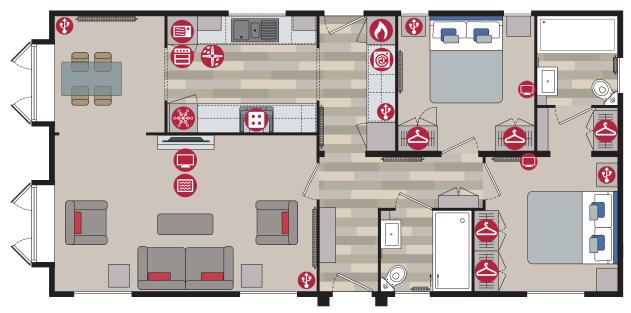

| 40ft x 20ft | 2 bedroom |
|-------------|-----------|
| 44ft x 20ft | 3 bedroom |

#### Key

Patio Doors

French Doors

Microwave

**40ft x 20ft** - 2 bedroom

**44ft x 20ft** - 3 bedroom