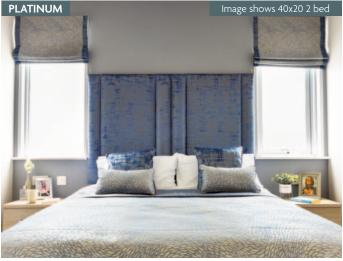

With a eye-catching mirrored splashback to the utility the large work surface is perfect for mixing cocktails for your guests. Both bedrooms have king size beds and stunning wardrobes complete with internal drawers and there is a walk through vanity area linking the en-suite to the master bedroom. Colours are elegantly neutral throughout, with a pop of burgundy in the lounge, and calming blue to the bedrooms.