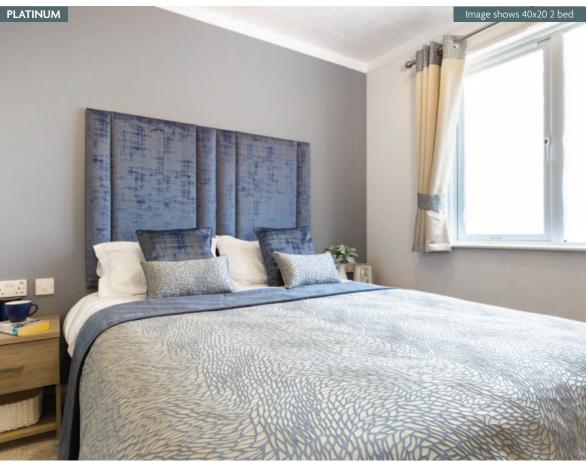

With a eye-catching mirrored splashback to the utility the large work surface is perfect for mixing cocktails for your guests. Both bedrooms have king size beds and stunning wardrobes complete with internal drawers and there is a walk through vanity area linking the en-suite to the master bedroom. Colours are elegantly neutral throughout, with a pop of burgundy in the lounge, and calming blue to the bedrooms.