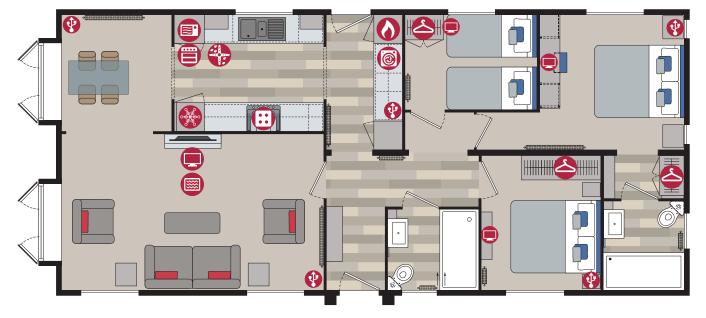

| 40ft x 20ft | 2 bedroom |
|-------------|-----------|
| 44ft x 20ft | 3 bedroom |

#### Key

Patio Doors

French Doors

Microwave

**40ft x 20ft** - 2 bedroom

**44ft x 20ft** - 3 bedroom