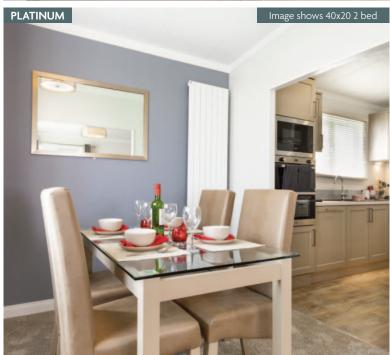

With a eye-catching mirrored splashback to the utility the large work surface is perfect for mixing cocktails for your guests. Both bedrooms have king size beds and stunning wardrobes complete with internal drawers and there is a walk through vanity area linking the en-suite to the master bedroom. Colours are elegantly neutral throughout, with a pop of burgundy in the lounge, and calming blue to the bedrooms.