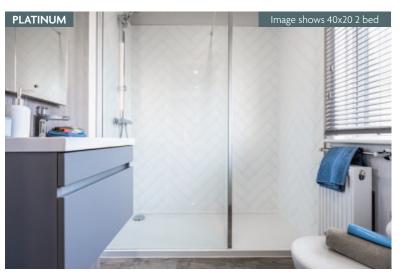

20ft | 2 bedroom |
|-------------|-----------|
| 44ft x 20ft | 3 bedroom |











### Kingsdale Lodge

# Platinum Package Option includes the following:

- Aggregate Coated Steel Tile System with a 40 Year Weatherproof Warranty
- Wood effect Panelled Ceiling
- Wallpaper Finish
- Domestic Skirting and Door Casings
- Electric Combination Safe
- Hive Heating System
- Wine Cooler
- Bluetooth Speakers
- Outdoor Tap

## Residential Specification Option includes the following:

- Roof 250mm insulated
- 125mm thick wall
- Floor minimum 120mm insulated
- Windows low E glass and Argon filled
- Superior Insulation U values exceeding the British Standard

#### Key











Patio Doors

French Doors





Microwave















**40ft x 20ft** - 2 bedroom



**44ft x 20ft** - 3 bedroom











#### Options available to order

- Residential Specification to BS3632 available in all cladding types
- Patio doors to front elevation
- Wine cooler
- Closed off lounge
- Bath in lieu of shower
- Platinum Package
- Kingsdale Lodge available in Canexel, Stucco & Vinylit Cladding
- Lift up storage bed
- All electric version including central heating

For further details see standard features checklist on pages 76-77.