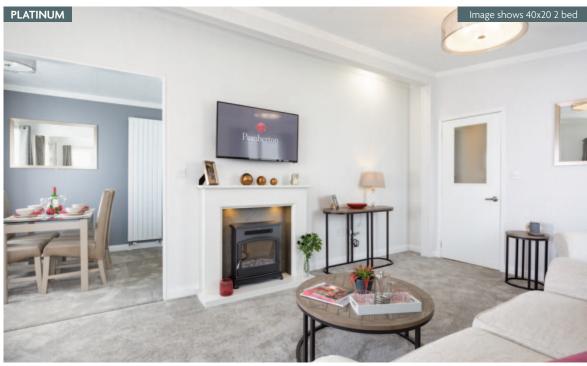

With a eye-catching mirrored splashback to the utility the large work surface is perfect for mixing cocktails for your guests. Both bedrooms have king size beds and stunning wardrobes complete with internal drawers and there is a walk through vanity area linking the en-suite to the master bedroom. Colours are elegantly neutral throughout, with a pop of burgundy in the lounge, and calming blue to the bedrooms.

### Highlights

- PVCu double glazing with bay windows
- Gas combi central heating system with thermostatic radiator valves
- TV points in both bedrooms
- Integrated washer/dryer, dishwasher and microwave
- Downlit fireplace with electric stove
- Luxurious lounge suite and storage footstool
- Utility room with rear door access
- 5ft upholstered divan in the master bedroom and second bedroom with drawers for storage
- External socket
- Wireless thermostat
- Grain Effect Plastic Cladding
- Lounge Scatter Cushions
- Bedroom Throws and Co-ordinating Scatter Cushions
- Duvet Sets
- High level cooker with separate oven and grill
- Kitchen Plinth Ambient lighting