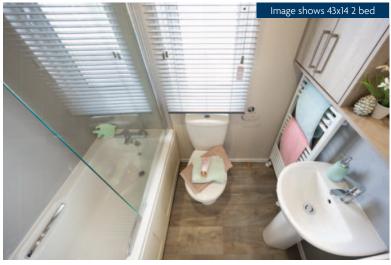

### Highlights

- PVCu double glazing with four panel patio door to front elevation
- Gas combi heating system with thermostatic radiator valves
- TV points in both bedrooms
- Dormer window over the side entrance and a skylight above the kitchen
- Integrated washer/dryer, dishwasher and microwave
- American style fridge freezer
- Traditional style flame effect fire
- Stylish lounge suite with a sofabed, 2 armchairs and a storage footstool
- Sideboard
- Bath in en-suite
- 5ft divan in the master bedroom with 3ft divans in the twin room
- Spacious dressing table
- Vaulted ceiling throughout with a minimum ceiling height of 2.4m (8ft)
- External socket
- Woodgrain Chateaux aluminium
- Wireless thermostat
- Lounge Scatter Cushions
- Bedroom Throws and Co-ordinating Scatter Cushions
- Duvet Sets
- High level cooker with separate oven and grill
- Kitchen Plinth Ambient lighting