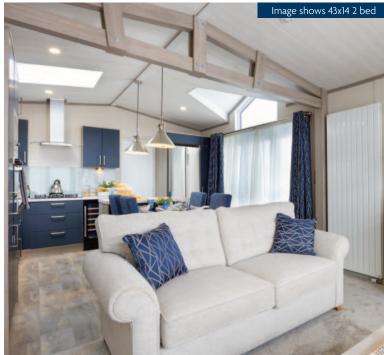

# Pemberton

PARK & LEISURE HOMES

The sumptuous sofa provides a separation between the dining area and lounge, however the flow of natural daylight fills the entire scene through the dormer and skylight windows. There's also the option to further augment this airiness by choosing the side bifolding door. Pampering is a pleasure thanks to the thoughtfully designed vanity area which has an elegant backdrop of a feature panelled wall. A variety of beautiful lighting options throughout allows each room to have the perfect ambiance.

### Highlights

- PVCu double glazing with four panel patio door to front elevation
- Gas combi heating system with thermostatic radiator valves
- TV points in both bedrooms
- Dormer window over the side entrance and a skylight above the kitchen
- Integrated washer/dryer, dishwasher and microwave
- American style fridge freezer
- Traditional style flame effect fire
- Stylish lounge suite with a sofabed, 2 armchairs and a storage footstool
- Sideboard
- Bath in en-suite
- 5ft divan in the master bedroom with 3ft divans in the twin room
- Spacious dressing table
- Vaulted ceiling throughout with a minimum ceiling height of 2.4m (8ft)
- External socket
- Woodgrain Chateaux aluminium
- Wireless thermostat
- Lounge Scatter Cushions
- Bedroom Throws and Co-ordinating Scatter Cushions
- Duvet Sets
- High level cooker with separate oven and grill
- Kitchen Plinth Ambient lighting