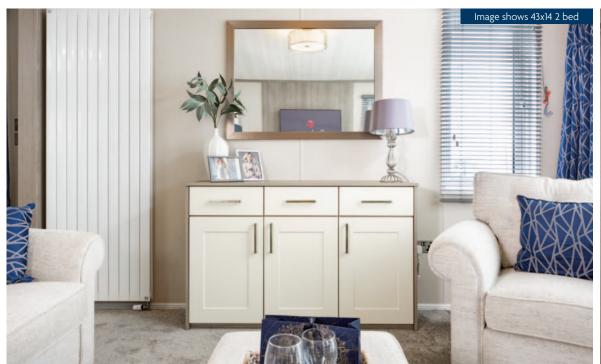

### Highlights

- PVCu double glazing with four panel patio door to front elevation
- Gas combi heating system with thermostatic radiator valves
- TV points in both bedrooms
- Dormer window over the side entrance and a skylight above the kitchen
- Integrated washer/dryer, dishwasher and microwave
- American style fridge freezer
- Traditional style flame effect fire
- Stylish lounge suite with a sofabed, 2 armchairs and a storage footstool
- Sideboard
- Bath in en-suite
- 5ft divan in the master bedroom with 3ft divans in the twin room
- Spacious dressing table
- Vaulted ceiling throughout with a minimum ceiling height of 2.4m (8ft)
- External socket
- Woodgrain Chateaux aluminium
- Wireless thermostat
- Lounge Scatter Cushions
- Bedroom Throws and Co-ordinating Scatter Cushions
- Duvet Sets
- High level cooker with separate oven and grill
- Kitchen Plinth Ambient lighting