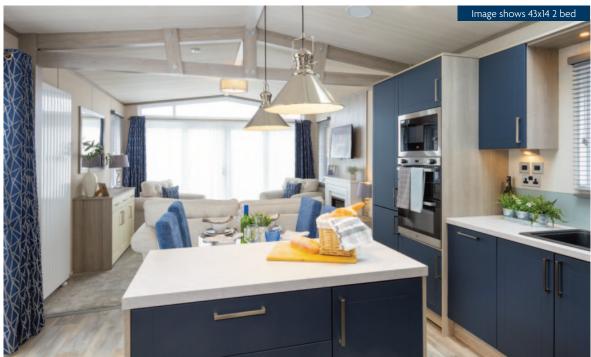

# Pemberton

PARK & LEISURE HOMES

The sumptuous sofa provides a separation between the dining area and lounge, however the flow of natural daylight fills the entire scene through the dormer and skylight windows. There's also the option to further augment this airiness by choosing the side bifolding door. Pampering is a pleasure thanks to the thoughtfully designed vanity area which has an elegant backdrop of a feature panelled wall. A variety of beautiful lighting options throughout allows each room to have the perfect ambiance.

### Highlights

- PVCu double glazing with four panel patio door to front elevation
- Gas combi heating system with thermostatic radiator valves
- TV points in both bedrooms
- Dormer window over the side entrance and a skylight above the kitchen
- Integrated washer/dryer, dishwasher and microwave
- American style fridge freezer
- Traditional style flame effect fire
- Stylish lounge suite with a sofabed, 2 armchairs and a storage footstool
- Sideboard
- Bath in en-suite
- 5ft divan in the master bedroom with 3ft divans in the twin room
- Spacious dressing table
- Vaulted ceiling throughout with a minimum ceiling height of 2.4m (8ft)
- External socket
- Woodgrain Chateaux aluminium
- Wireless thermostat
- Lounge Scatter Cushions
- Bedroom Throws and Co-ordinating Scatter Cushions
- Duvet Sets
- High level cooker with separate oven and grill
- Kitchen Plinth Ambient lighting

43ft x 14ft 2 bedroom