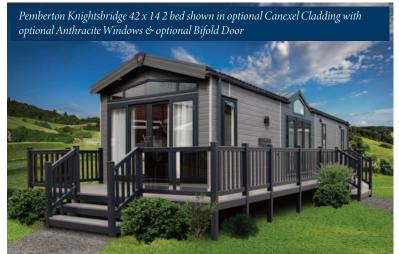

# Options available to order

- Residential Specification to BS3632 available in all cladding types
- Wine cooler
- Lounge curtains instead of venetian blinds
- Shower in lieu of bath
- Side bifold door
- Knightsbridge Lodge available in Grain Effect Plastic, Canexel, Stucco & Vinylit Cladding
- Lift up storage bed
- All electric version including central heating
- Platinum upgrade