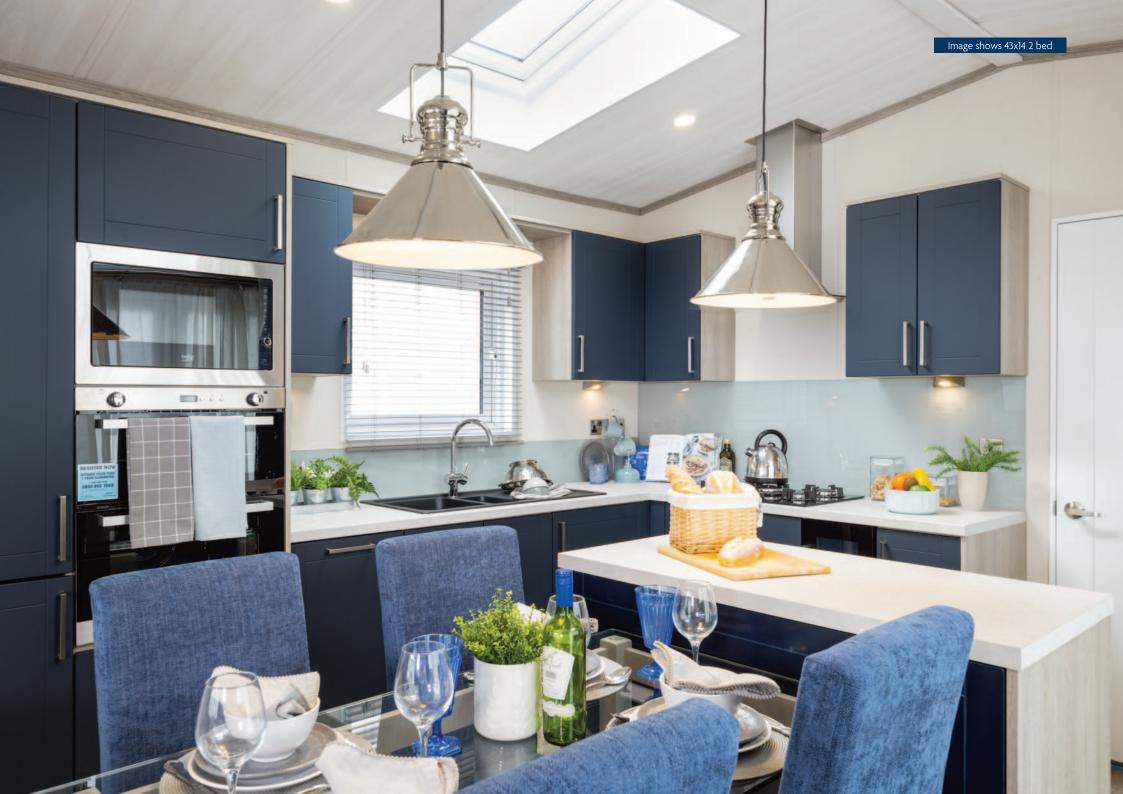

# Pemberton

PARK & LEISURE HOMES

The sumptuous sofa provides a separation between the dining area and lounge, however the flow of natural daylight fills the entire scene through the dormer and skylight windows. There's also the option to further augment this airiness by choosing the side bifolding door. Pampering is a pleasure thanks to the thoughtfully designed vanity area which has an elegant backdrop of a feature panelled wall. A variety of beautiful lighting options throughout allows each room to have the perfect ambiance.

### Highlights

- PVCu double glazing with four panel patio door to front elevation
- Gas combi heating system with thermostatic radiator valves
- TV points in both bedrooms
- Dormer window over the side entrance and a skylight above the kitchen
- Integrated washer/dryer, dishwasher and microwave
- American style fridge freezer
- Traditional style flame effect fire
- Stylish lounge suite with a sofabed, 2 armchairs and a storage footstool
- Sideboard
- Bath in en-suite
- 5ft divan in the master bedroom with 3ft divans in the twin room
- Spacious dressing table
- Vaulted ceiling throughout with a minimum ceiling height of 2.4m (8ft)
- External socket
- Woodgrain Chateaux aluminium
- Wireless thermostat
- Lounge Scatter Cushions
- Bedroom Throws and Co-ordinating Scatter Cushions
- Duvet Sets
- High level cooker with separate oven and grill
- Kitchen Plinth Ambient lighting