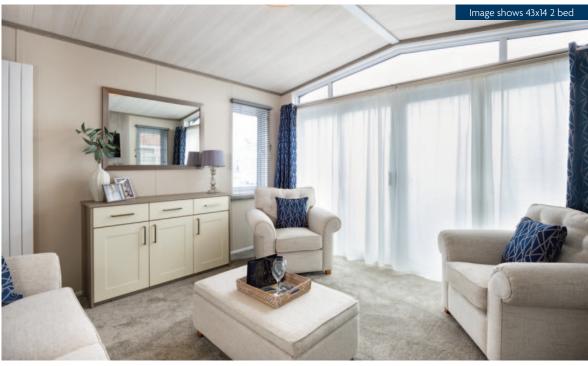

# Pemberton

PARK & LEISURE HOMES

The sumptuous sofa provides a separation between the dining area and lounge, however the flow of natural daylight fills the entire scene through the dormer and skylight windows. There's also the option to further augment this airiness by choosing the side bifolding door. Pampering is a pleasure thanks to the thoughtfully designed vanity area which has an elegant backdrop of a feature panelled wall. A variety of beautiful lighting options throughout allows each room to have the perfect ambiance.

### Highlights

- PVCu double glazing with four panel patio door to front elevation
- Gas combi heating system with thermostatic radiator valves
- TV points in both bedrooms
- Dormer window over the side entrance and a skylight above the kitchen
- Integrated washer/dryer, dishwasher and microwave
- American style fridge freezer
- Traditional style flame effect fire
- Stylish lounge suite with a sofabed, 2 armchairs and a storage footstool
- Sideboard
- Bath in en-suite
- 5ft divan in the master bedroom with 3ft divans in the twin room
- Spacious dressing table
- Vaulted ceiling throughout with a minimum ceiling height of 2.4m (8ft)
- External socket
- Woodgrain Chateaux aluminium
- Wireless thermostat
- Lounge Scatter Cushions
- Bedroom Throws and Co-ordinating Scatter Cushions
- Duvet Sets
- High level cooker with separate oven and grill
- Kitchen Plinth Ambient lighting