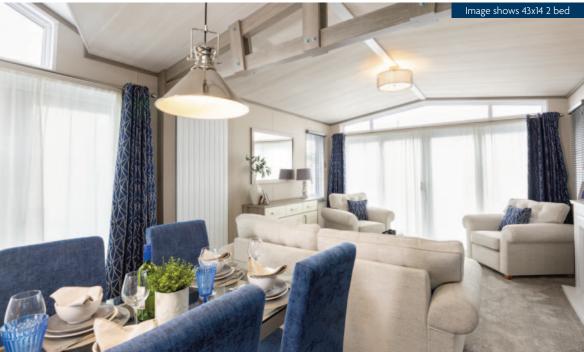

# Pemberton

PARK & LEISURE HOMES

The sumptuous sofa provides a separation between the dining area and lounge, however the flow of natural daylight fills the entire scene through the dormer and skylight windows. There's also the option to further augment this airiness by choosing the side bifolding door. Pampering is a pleasure thanks to the thoughtfully designed vanity area which has an elegant backdrop of a feature panelled wall. A variety of beautiful lighting options throughout allows each room to have the perfect ambiance.

### Highlights

- PVCu double glazing with four panel patio door to front elevation
- Gas combi heating system with thermostatic radiator valves
- TV points in both bedrooms
- Dormer window over the side entrance and a skylight above the kitchen
- Integrated washer/dryer, dishwasher and microwave
- American style fridge freezer
- Traditional style flame effect fire
- Stylish lounge suite with a sofabed, 2 armchairs and a storage footstool
- Sideboard
- Bath in en-suite
- 5ft divan in the master bedroom with 3ft divans in the twin room
- Spacious dressing table
- Vaulted ceiling throughout with a minimum ceiling height of 2.4m (8ft)
- External socket
- Woodgrain Chateaux aluminium
- Wireless thermostat
- Lounge Scatter Cushions
- Bedroom Throws and Co-ordinating Scatter Cushions
- Duvet Sets
- High level cooker with separate oven and grill
- Kitchen Plinth Ambient lighting