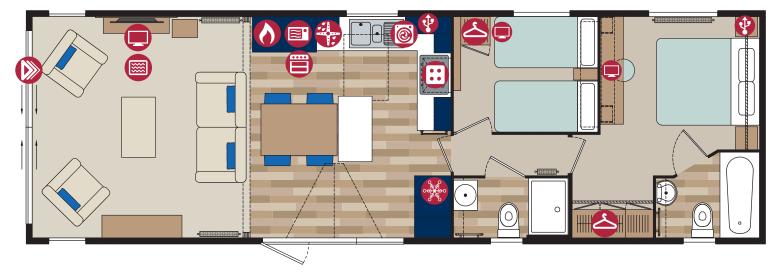

# Key

Electric Fire

Patio Doors

French Doors

Microwave

Washer/Dryer

Boiler

Wardrobe

#### **43ft x 14ft** - 2 bedroom