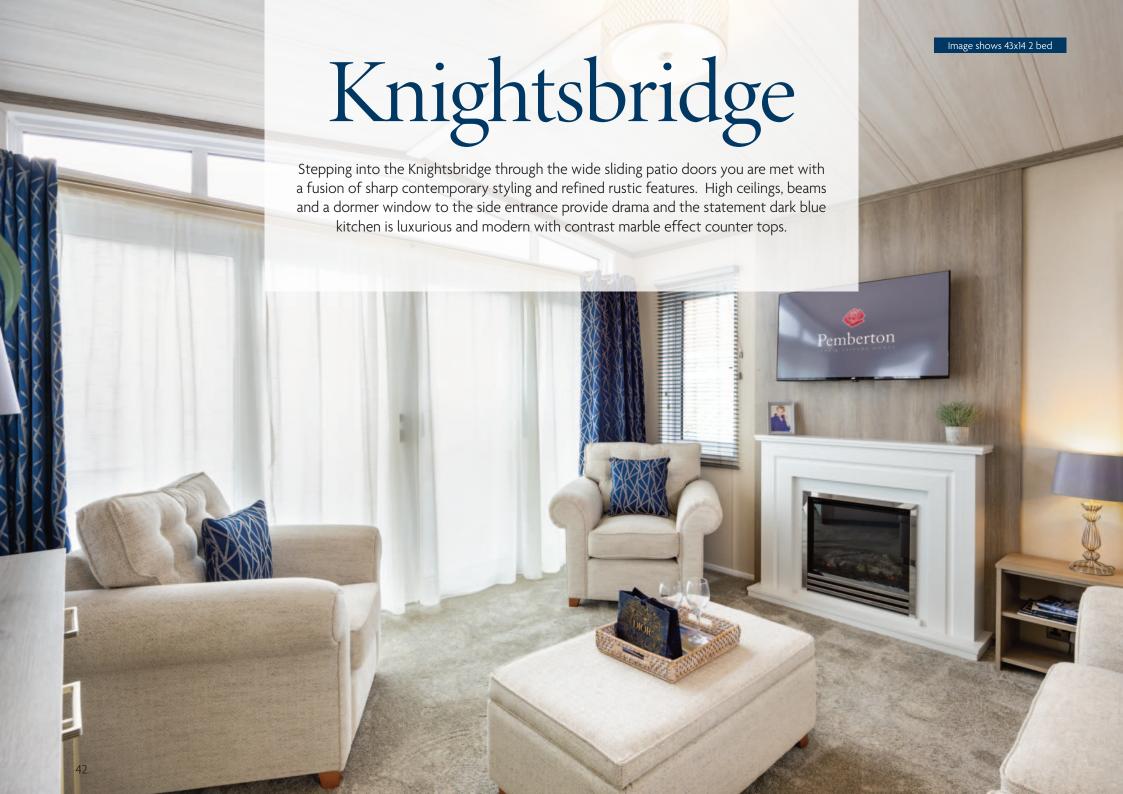

# Knightsbridge

# Pemberton

PARK & LEISURE HOMES

The sumptuous sofa provides a separation between the dining area and lounge, however the flow of natural daylight fills the entire scene through the dormer and skylight windows. There's also the option to further augment this airiness by choosing the side bifolding door. Pampering is a pleasure thanks to the thoughtfully designed vanity area which has an elegant backdrop of a feature panelled wall. A variety of beautiful lighting options throughout allows each room to have the perfect ambiance.

### Highlights

- PVCu double glazing with four panel patio door to front elevation
- Gas combi heating system with thermostatic radiator valves
- TV points in both bedrooms
- Dormer window over the side entrance and a skylight above the kitchen
- Integrated washer/dryer, dishwasher and microwave
- American style fridge freezer
- Traditional style flame effect fire
- Stylish lounge suite with a sofabed, 2 armchairs and a storage footstool
- Sideboard
- Bath in en-suite
- 5ft divan in the master bedroom with 3ft divans in the twin room
- Spacious dressing table
- Vaulted ceiling throughout with a minimum ceiling height of 2.4m (8ft)
- External socket
- Woodgrain Chateaux aluminium
- Wireless thermostat
- Lounge Scatter Cushions
- Bedroom Throws and Co-ordinating Scatter Cushions
- Duvet Sets
- High level cooker with separate oven and grill
- Kitchen Plinth Ambient lighting