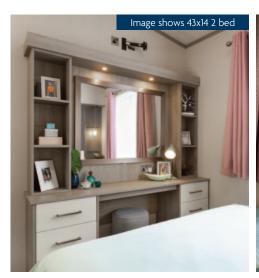

# Pemberton

PARK & LEISURE HOMES

The sumptuous sofa provides a separation between the dining area and lounge, however the flow of natural daylight fills the entire scene through the dormer and skylight windows. There's also the option to further augment this airiness by choosing the side bifolding door. Pampering is a pleasure thanks to the thoughtfully designed vanity area which has an elegant backdrop of a feature panelled wall. A variety of beautiful lighting options throughout allows each room to have the perfect ambiance.

### Highlights

- PVCu double glazing with four panel patio door to front elevation
- Gas combi heating system with thermostatic radiator valves
- TV points in both bedrooms
- Dormer window over the side entrance and a skylight above the kitchen
- Integrated washer/dryer, dishwasher and microwave
- American style fridge freezer
- Traditional style flame effect fire
- Stylish lounge suite with a sofabed, 2 armchairs and a storage footstool
- Sideboard
- Bath in en-suite
- 5ft divan in the master bedroom with 3ft divans in the twin room
- Spacious dressing table
- Vaulted ceiling throughout with a minimum ceiling height of 2.4m (8ft)
- External socket
- Woodgrain Chateaux aluminium
- Wireless thermostat
- Lounge Scatter Cushions
- Bedroom Throws and Co-ordinating Scatter Cushions
- Duvet Sets
- High level cooker with separate oven and grill
- Kitchen Plinth Ambient lighting