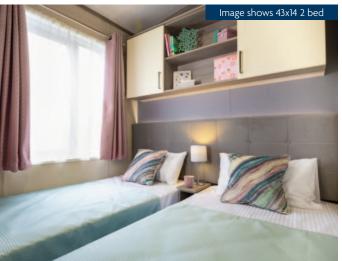

### Highlights

- PVCu double glazing with four panel patio door to front elevation
- Gas combi heating system with thermostatic radiator valves
- TV points in both bedrooms
- Dormer window over the side entrance and a skylight above the kitchen
- Integrated washer/dryer, dishwasher and microwave
- American style fridge freezer
- Traditional style flame effect fire
- Stylish lounge suite with a sofabed, 2 armchairs and a storage footstool
- Sideboard
- Bath in en-suite
- 5ft divan in the master bedroom with 3ft divans in the twin room
- Spacious dressing table
- Vaulted ceiling throughout with a minimum ceiling height of 2.4m (8ft)
- External socket
- Woodgrain Chateaux aluminium
- Wireless thermostat
- Lounge Scatter Cushions
- Bedroom Throws and Co-ordinating Scatter Cushions
- Duvet Sets
- High level cooker with separate oven and grill
- Kitchen Plinth Ambient lighting