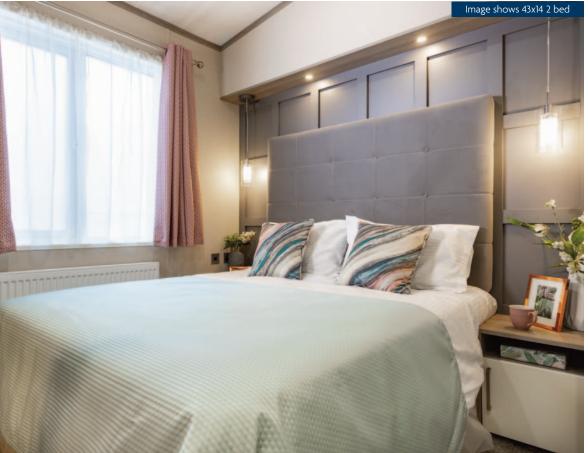

### Highlights

- PVCu double glazing with four panel patio door to front elevation
- Gas combi heating system with thermostatic radiator valves
- TV points in both bedrooms
- Dormer window over the side entrance and a skylight above the kitchen
- Integrated washer/dryer, dishwasher and microwave
- American style fridge freezer
- Traditional style flame effect fire
- Stylish lounge suite with a sofabed, 2 armchairs and a storage footstool
- Sideboard
- Bath in en-suite
- 5ft divan in the master bedroom with 3ft divans in the twin room
- Spacious dressing table
- Vaulted ceiling throughout with a minimum ceiling height of 2.4m (8ft)
- External socket
- Woodgrain Chateaux aluminium
- Wireless thermostat
- Lounge Scatter Cushions
- Bedroom Throws and Co-ordinating Scatter Cushions
- Duvet Sets
- High level cooker with separate oven and grill
- Kitchen Plinth Ambient lighting