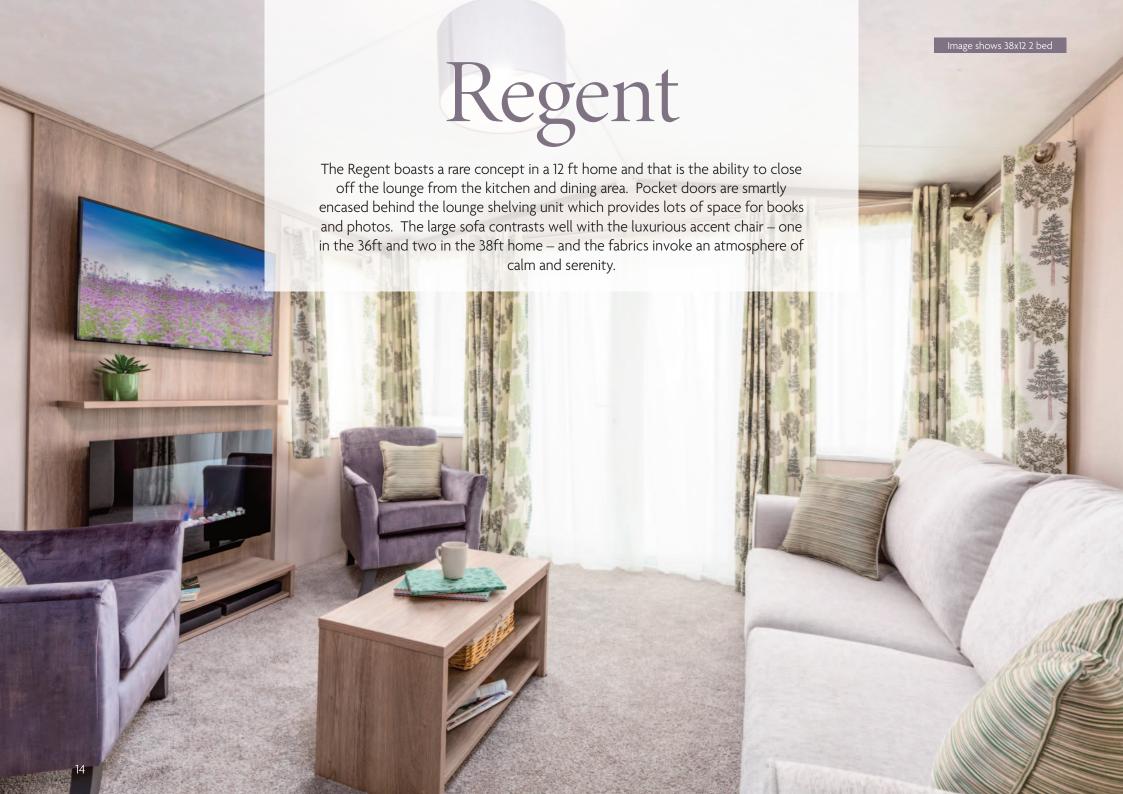

# Regent

## Highlights

- Wall mounted flame effect fire
- Large sofabed with two accent chairs (38ft only)
- Family shower room
- Accent walls
- Integrated cooker with separate oven and grill
- DVD unit
- Built in bookcase & storage unit to lounge
- Contrast high backed dining chairs
- En-suite toilet and sink to master bedrooms
- Walk-in wardrobe (36ft only)

An L shaped kitchen allows for vast counter space, perfect for preparing meals or baking. The bedrooms are sleek and uncluttered with functional furniture such as floating bedside tables and a dressing table with room for storage baskets on the shelving unit in the 38ft model. Both Regent models have en-suite toilets and the shower rooms are well appointed with smart fixtures and fittings.