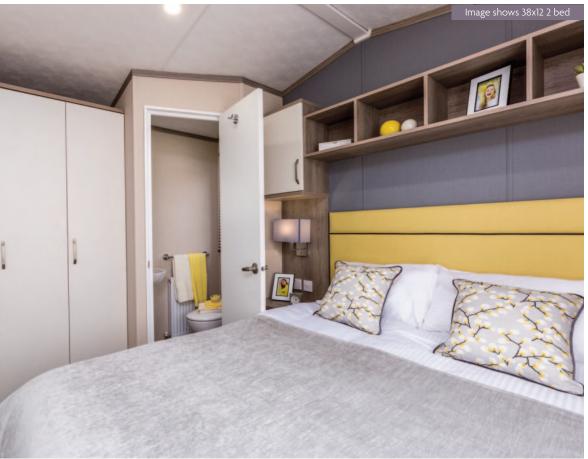

An L shaped kitchen allows for vast counter space, perfect for preparing meals or baking. The bedrooms are sleek and uncluttered with functional furniture such as floating bedside tables and a dressing table with room for storage baskets on the shelving unit in the 38ft model. Both Regent models have en-suite toilets and the shower rooms are well appointed with smart fixtures and fittings.

## Highlights

- Wall mounted flame effect fire
- Large sofabed with two accent chairs (38ft only)
- Family shower room
- Accent walls
- Integrated cooker with separate oven and grill
- DVD unit
- Built in bookcase & storage unit to lounge
- Contrast high backed dining chairs
- En-suite toilet and sink to master bedrooms
- Walk-in wardrobe (36ft only)