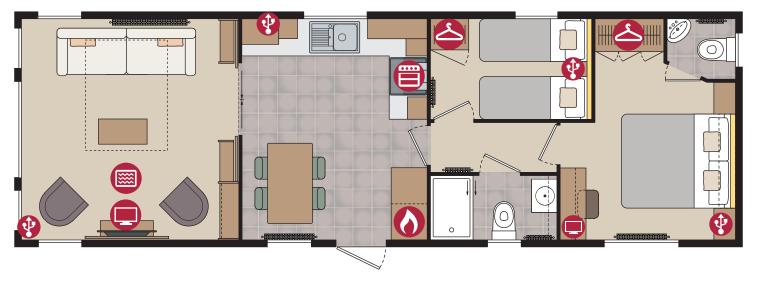

#### **38ft x 12ft** - 2 bedroom

An L shaped kitchen allows for vast counter space, perfect for preparing meals or baking. The bedrooms are sleek and uncluttered with functional furniture such as floating bedside tables and a dressing table with room for storage baskets on the shelving unit in the 38ft model. Both Regent models have en-suite toilets and the shower rooms are well appointed with smart fixtures and fittings.

## Highlights

- Wall mounted flame effect fire
- Large sofabed with two accent chairs (38ft only)
- Family shower room
- Accent walls
- Integrated cooker with separate oven and grill
- DVD unit
- Built in bookcase & storage unit to lounge
- Contrast high backed dining chairs
- En-suite toilet and sink to master bedrooms
- Walk-in wardrobe (36ft only)