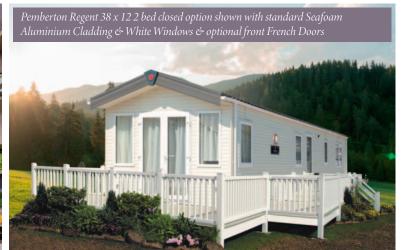

#### Options available to order

- Residential Specification to BS3632 available in all cladding types
- Gas combi central heating system with thermostatic radiator valves
- PVCu double glazing
- French doors to front elevation
- Integrated dishwasher, washer/dryer and fridge/freezer
- Microwave
- Pocket doors separating lounge and kitchen
- Pre-galvanised steel chassis
- TV points in the twin bedroom
- Stowaway occasional bed in twin room
- Lounge Scatter Cushions
- Bedroom Throws and Co-ordinating Scatter Cushions
- Duvet Sets
- Regent Lodge available in Grain Effect Plastic, Canexel, Stucco & Vinylit Cladding
- Lift up storage bed
- All electric version including central heating
- Platinum upgrade