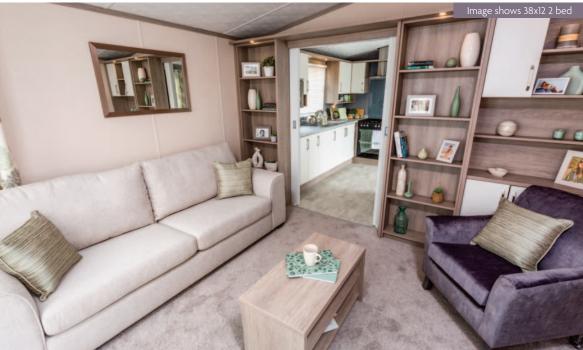

## Highlights

- Wall mounted flame effect fire
- Large sofabed with two accent chairs (38ft only)
- Family shower room
- Accent walls
- Integrated cooker with separate oven and grill
- DVD unit
- Built in bookcase & storage unit to lounge
- Contrast high backed dining chairs
- En-suite toilet and sink to master bedrooms
- Walk-in wardrobe (36ft only)

An L shaped kitchen allows for vast counter space, perfect for preparing meals or baking. The bedrooms are sleek and uncluttered with functional furniture such as floating bedside tables and a dressing table with room for storage baskets on the shelving unit in the 38ft model. Both Regent models have en-suite toilets and the shower rooms are well appointed with smart fixtures and fittings.