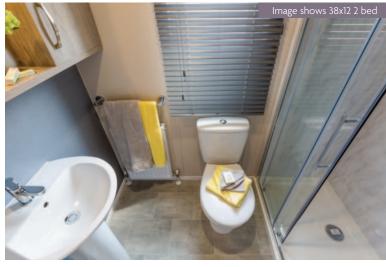

An L shaped kitchen allows for vast counter space, perfect for preparing meals or baking. The bedrooms are sleek and uncluttered with functional furniture such as floating bedside tables and a dressing table with room for storage baskets on the shelving unit in the 38ft model. Both Regent models have en-suite toilets and the shower rooms are well appointed with smart fixtures and fittings.

## Highlights

- Wall mounted flame effect fire
- Large sofabed with two accent chairs (38ft only)
- Family shower room
- Accent walls
- Integrated cooker with separate oven and grill
- DVD unit
- Built in bookcase & storage unit to lounge
- Contrast high backed dining chairs
- En-suite toilet and sink to master bedrooms
- Walk-in wardrobe (36ft only)