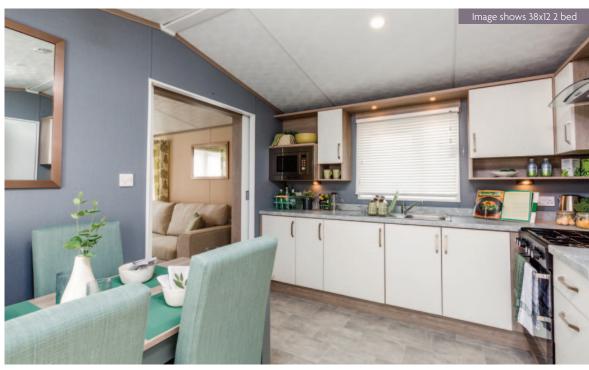

An L shaped kitchen allows for vast counter space, perfect for preparing meals or baking. The bedrooms are sleek and uncluttered with functional furniture such as floating bedside tables and a dressing table with room for storage baskets on the shelving unit in the 38ft model. Both Regent models have en-suite toilets and the shower rooms are well appointed with smart fixtures and fittings.

## Highlights

- Wall mounted flame effect fire
- Large sofabed with two accent chairs (38ft only)
- Family shower room
- Accent walls
- Integrated cooker with separate oven and grill
- DVD unit
- Built in bookcase & storage unit to lounge
- Contrast high backed dining chairs
- En-suite toilet and sink to master bedrooms
- Walk-in wardrobe (36ft only)