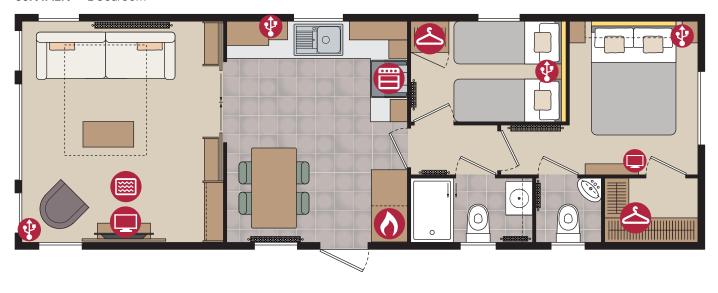

#### **36ft x 12ft** - 2 bedroom

An L shaped kitchen allows for vast counter space, perfect for preparing meals or baking. The bedrooms are sleek and uncluttered with functional furniture such as floating bedside tables and a dressing table with room for storage baskets on the shelving unit in the 38ft model. Both Regent models have en-suite toilets and the shower rooms are well appointed with smart fixtures and fittings.

## Highlights

- Wall mounted flame effect fire
- Large sofabed with two accent chairs (38ft only)
- Family shower room
- Accent walls
- Integrated cooker with separate oven and grill
- DVD unit
- Built in bookcase & storage unit to lounge
- Contrast high backed dining chairs
- En-suite toilet and sink to master bedrooms
- Walk-in wardrobe (36ft only)