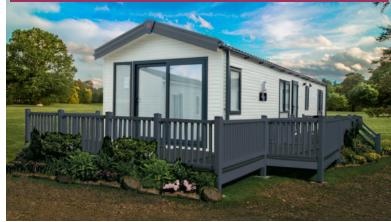

Pemberton Rivington 42 x 14 2 bed shown with standard Seafoam Aluminium ぐ optional Anthracite Windows ぐ Doors

Adjust the carefully considered lighting throughout to suit your mood. All models have walk-in wardrobes to the master bedrooms which are perfect for storing larger items and the dressing tables feature storage shelves that can accommodate storage boxes. Both the 2 bedroom models have the option to change the en-suite bath to a shower if required.