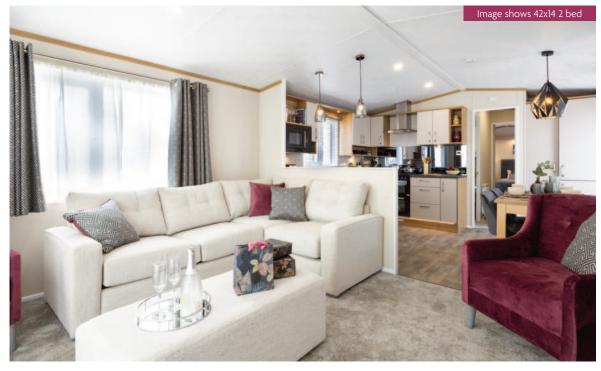

# Rivington

The Rivington is available in three different sizes to accommodate pitches as large as 14ft wide. It has a modern sleek kitchen with a mirrored kitchen splashback, a composite sink, an integrated fridge freezer and microwave and a breakfast bar with two barstools. Lounge seating includes an L shaped sofabed with at least one contrast accent chair (two in the 42ft 2 bed) and there are graphite accents throughout from the curtains to the wall mounted fire and the plush dining chairs.

#### Highlights

- PVCu double glazing with large patio door to front elevation
- Integrated microwave and fridge/freezer
- Breakfast bar with 2 bar stools
- Contemporary wall mounted fire
- 5ft bed in master bedroom
- Walk in wardrobe with LED lighting to master bedroom (2 bed)
- Family shower room with storage cabinets
- En-suite with domestic sized bath (2 bed models only)
- Gas combi central heating system with thermostatic radiator valves
- Lounge cushions
- L shaped sofabed, co-ordinating accent chair and footstool (2 accent chairs in the 42ft 2bed)
- TV points in all bedrooms
- Integrated cooker with separate oven and grill
- Kitchen Plinth Ambient lighting