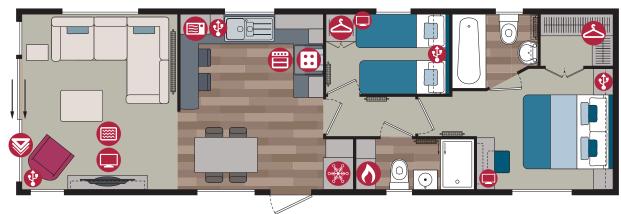

- Family shower room with storage cabinets
- En-suite with domestic sized bath (2 bed models only)
- Gas combi central heating system with thermostatic radiator valves
- Lounge cushions
- L shaped sofabed, co-ordinating accent chair and footstool (2 accent chairs in the 42ft 2bed)
- TV points in all bedrooms
- Integrated cooker with separate oven and grill
- Kitchen Plinth Ambient lighting

| 40ft x 12ft | 2 bedroom |
|-------------|-----------|
| 42ft x 13ft | 3 bedroom |
| 42ft x 14ft | 2 bedroom |

## Rivington

### Residential Specification Option includes the following:

- Roof 250mm insulated
- 125mm thick wall
- Floor minimum 120mm insulated
- Windows low E glass and Argon filled
- Superior Insulation U values exceeding the British Standard

#### Key







40ft x 12ft - 2 bedroom







#### 42ft x 14ft - 2 bedroom









#### Options available to order

- Residential Specification to BS3632 available in all cladding types
- Integrated 450mm wide dishwasher and washer/dryer
- Shower in lieu of bath
- Stowaway occasional bed in twin room
- Bedroom Throws and Co-ordinating Scatter Cushions
- Duvet Sets
- Rivington Lodge available in Grain Effect Plastic, Canexel, Stucco & Vinylit Cladding
- Lift up storage bed
- All electric version including central heating
- Platinum upgrade

For further details see standard features checklist on pages 76-77.