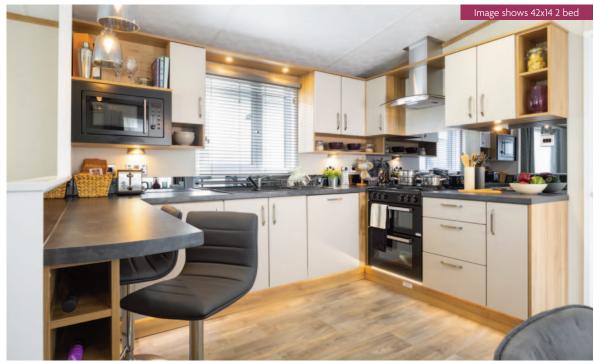

# Rivington

The Rivington is available in three different sizes to accommodate pitches as large as 14ft wide. It has a modern sleek kitchen with a mirrored kitchen splashback, a composite sink, an integrated fridge freezer and microwave and a breakfast bar with two barstools. Lounge seating includes an L shaped sofabed with at least one contrast accent chair (two in the 42ft 2 bed) and there are graphite accents throughout from the curtains to the wall mounted fire and the plush dining chairs.

#### Highlights

- PVCu double glazing with large patio door to front elevation
- Integrated microwave and fridge/freezer
- Breakfast bar with 2 bar stools
- Contemporary wall mounted fire
- 5ft bed in master bedroom
- Walk in wardrobe with LED lighting to master bedroom (2 bed)
- Family shower room with storage cabinets
- En-suite with domestic sized bath (2 bed models only)
- Gas combi central heating system with thermostatic radiator valves
- Lounge cushions
- L shaped sofabed, co-ordinating accent chair and footstool (2 accent chairs in the 42ft 2bed)
- TV points in all bedrooms
- Integrated cooker with separate oven and grill
- Kitchen Plinth Ambient lighting