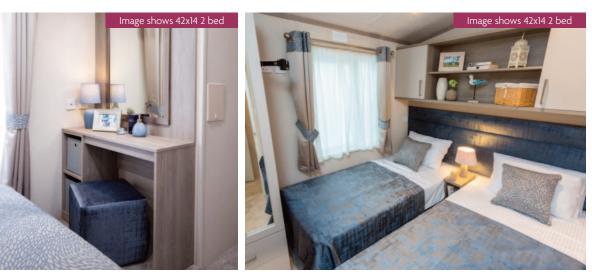

nets
- En-suite with domestic sized bath (2 bed models only)
- Gas combi central heating system with thermostatic radiator valves
- Lounge cushions
- L shaped sofabed, co-ordinating accent chair and footstool (2 accent chairs in the 42ft 2bed)
- TV points in all bedrooms
- Integrated cooker with separate oven and grill
- Kitchen Plinth Ambient lighting

| 40ft x 12ft | 2 bedroom |
|-------------|-----------|
| 42ft x 13ft | 3 bedroom |
| 42ft x 14ft | 2 bedroom |

## Rivington

### Residential Specification Option includes the following:

- Roof 250mm insulated
- 125mm thick wall
- Floor minimum 120mm insulated
- Windows low E glass and Argon filled
- Superior Insulation U values exceeding the British Standard

#### Key







40ft x 12ft - 2 bedroom







#### 42ft x 14ft - 2 bedroom









#### Options available to order

- Residential Specification to BS3632 available in all cladding types
- Integrated 450mm wide dishwasher and washer/dryer
- Shower in lieu of bath
- Stowaway occasional bed in twin room
- Bedroom Throws and Co-ordinating Scatter Cushions
- Duvet Sets
- Rivington Lodge available in Grain Effect Plastic, Canexel, Stucco & Vinylit Cladding
- Lift up storage bed
- All electric version including central heating
- Platinum upgrade

For further details see standard features checklist on pages 76-77.