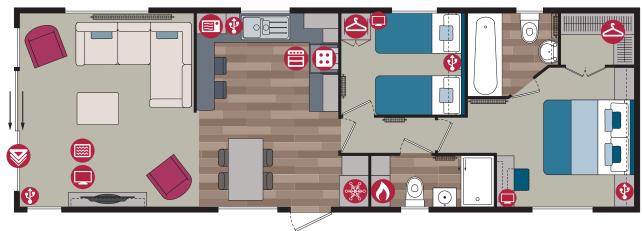

Pemberton Rivington 42 x 14 2 bed shown with standard Seafoam Aluminium ぐ optional Anthracite Windows ぐ Doors

Adjust the carefully considered lighting throughout to suit your mood. All models have walk-in wardrobes to the master bedrooms which are perfect for storing larger items and the dressing tables feature storage shelves that can accommodate storage boxes. Both the 2 bedroom models have the option to change the en-suite bath to a shower if required.