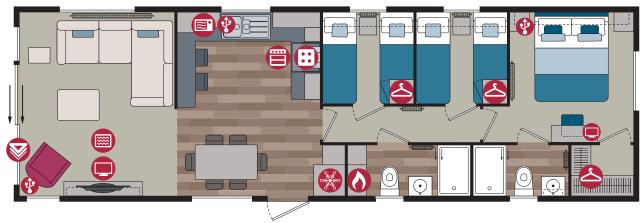

mily shower room with storage cabinets
- En-suite with domestic sized bath (2 bed models only)
- Gas combi central heating system with thermostatic radiator valves
- Lounge cushions
- L shaped sofabed, co-ordinating accent chair and footstool (2 accent chairs in the 42ft 2bed)
- TV points in all bedrooms
- Integrated cooker with separate oven and grill
- Kitchen Plinth Ambient lighting

| 40ft x 12ft | 2 bedroom |
|-------------|-----------|
| 42ft x 13ft | 3 bedroom |
| 42ft x 14ft | 2 bedroom |

## Rivington

### Residential Specification Option includes the following:

- Roof 250mm insulated
- 125mm thick wall
- Floor minimum 120mm insulated
- Windows low E glass and Argon filled
- Superior Insulation U values exceeding the British Standard

#### Key







40ft x 12ft - 2 bedroom







#### 42ft x 14ft - 2 bedroom









#### Options available to order

- Residential Specification to BS3632 available in all cladding types
- Integrated 450mm wide dishwasher and washer/dryer
- Shower in lieu of bath
- Stowaway occasional bed in twin room
- Bedroom Throws and Co-ordinating Scatter Cushions
- Duvet Sets
- Rivington Lodge available in Grain Effect Plastic, Canexel, Stucco & Vinylit Cladding
- Lift up storage bed
- All electric version including central heating
- Platinum upgrade

For further details see standard features checklist on pages 76-77.