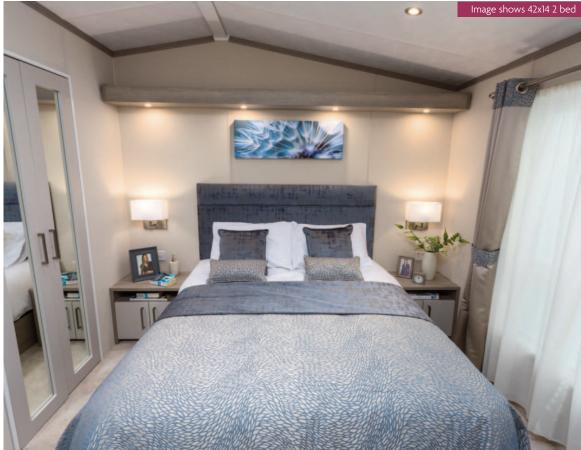

#### Image shows 42x14 2 bed

Pemberton Rivington 42 x 14 2 bed shown with standard Seafoam Aluminium ぐ optional Anthracite Windows ぐ Doors

Adjust the carefully considered lighting throughout to suit your mood. All models have walk-in wardrobes to the master bedrooms which are perfect for storing larger items and the dressing tables feature storage shelves that can accommodate storage boxes. Both the 2 bedroom models have the option to change the en-suite bath to a shower if required.

#### Highlights

- PVCu double glazing with large patio door to front elevation
- Integrated microwave and fridge/freezer
- Breakfast bar with 2 bar stools
- Contemporary wall mounted fire
- 5ft bed in master bedroom
- Walk in wardrobe with LED lighting to master bedroom (2 bed)
- Family shower room with storage cabinets
- En-suite with domestic sized bath (2 bed models only)
- Gas combi central heating system with thermostatic radiator valves
- Lounge cushions
- L shaped sofabed, co-ordinating accent chair and footstool (2 accent chairs in the 42ft 2bed)
- TV points in all bedrooms
- Integrated cooker with separate oven and grill
- Kitchen Plinth Ambient lighting