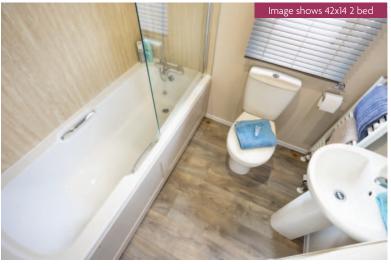

#### Image shows 42x14 2 bed

Pemberton Rivington 42 x 14 2 bed shown with standard Seafoam Aluminium ぐ optional Anthracite Windows ぐ Doors

Adjust the carefully considered lighting throughout to suit your mood. All models have walk-in wardrobes to the master bedrooms which are perfect for storing larger items and the dressing tables feature storage shelves that can accommodate storage boxes. Both the 2 bedroom models have the option to change the en-suite bath to a shower if required.

#### Highlights

- PVCu double glazing with large patio door to front elevation
- Integrated microwave and fridge/freezer
- Breakfast bar with 2 bar stools
- Contemporary wall mounted fire
- 5ft bed in master bedroom
- Walk in wardrobe with LED lighting to master bedroom (2 bed)
- Family shower room with storage cabinets
- En-suite with domestic sized bath (2 bed models only)
- Gas combi central heating system with thermostatic radiator valves
- Lounge cushions
- L shaped sofabed, co-ordinating accent chair and footstool (2 accent chairs in the 42ft 2bed)
- TV points in all bedrooms
- Integrated cooker with separate oven and grill
- Kitchen Plinth Ambient lighting