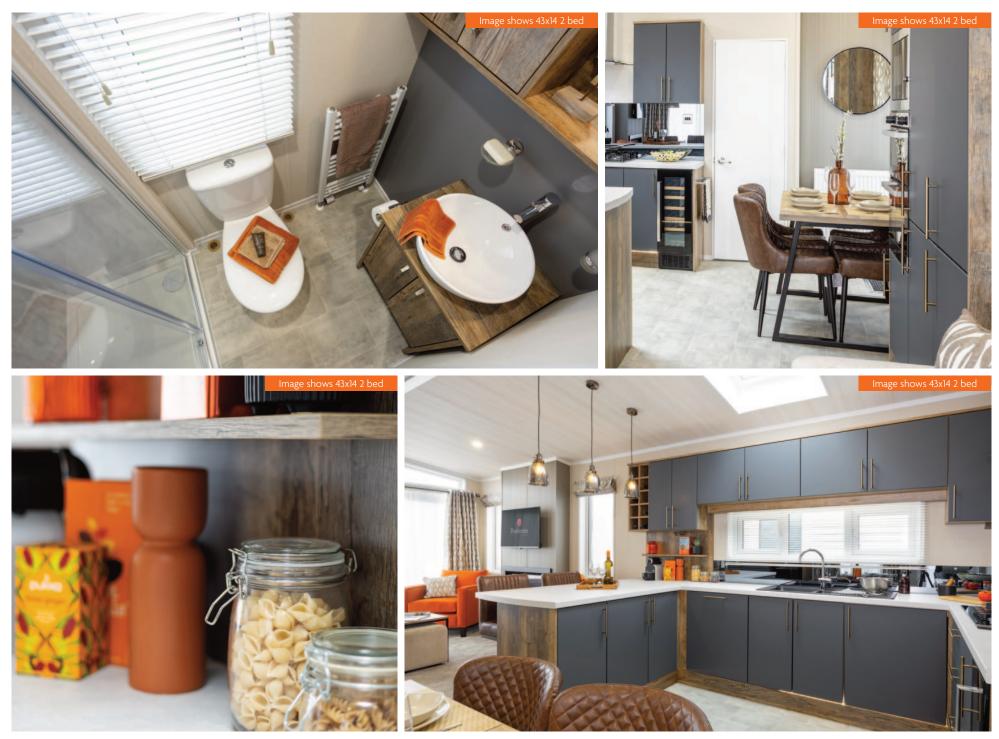

## Langton

A high 8 foot ceiling brings an abundance of light into this closed off home coupled with the dormer window over the dining area. Grey accent walls provide contrast to the oak colours throughout and tan and russet shades lift the mood adding warmth. The entrance vestibule has a louvre partition which screens off the dining area and provides a more intimate feel. With a kitchen island included the worktop space is increased together with extra storage.

1

-----

Pemberton

Pemberton Langton 43 x 14 2 bed shown in standard Light Grey Woodgrain Aluminium Cladding with standard White Windows & Doors

A wine cooler is the perfect optional extra to complete an already comprehensive standard kitchen specification of an integrated washer/dryer, fridge/freezer, dishwasher and microwave. This model has 3ft beds to the twin bedroom which can be swapped for a 5 ft bed if required. Plush headboards add a pop of colour to the bedrooms and the lighting throughout is beautiful and well thought-out.

#### Highlights

- Entrance vestibule with storage
- PVCu double glazing with four panel patio door to front elevation
- Gas combi central heating system with thermostatic radiator valves
- TV points in all bedrooms
- Dormer window in the dining area and a skylight above the kitchen
- Integrated washer/dryer, fridge/freezer, dishwasher and microwave
- Traditional style flame effect fire
- Pocket doors between the lounge and kitchen
- Stylish lounge suite with a sofa, 2 armchairs and a footstool
- Bath in en-suite
- 5ft divan in the master bedroom with 3ft divans in the twin room
- Vaulted ceiling throughout with a minimum ceiling height of 2.4m (8ft)
- External socket
- Woodgrain Light Grey aluminium
- Wireless thermostat
- Lounge Scatter Cushions
- Bedroom Throws and Co-ordinating Scatter Cushions
- Duvet Sets
- Integrated cooker with separate oven and grill
- Kitchen Plinth Ambient lighting