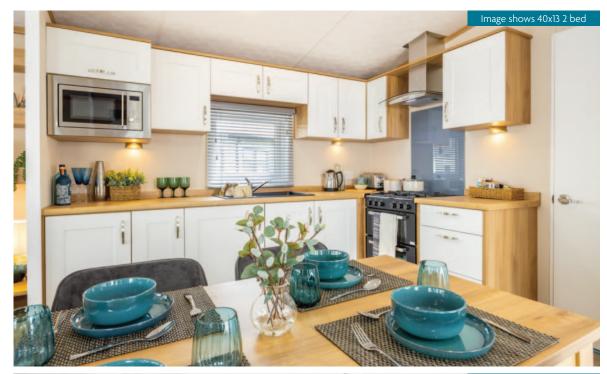

## Marlow

Image shows 40x13 2 bed

The Marlow has an abundance of model sizes developed in response to popular demand. There are two 12ft models, a 13ft x 40ft available as a 2 or 3 bed, and a new size of 14ft x 42ft. The layout is open plan with a central dining position, which allows for the option of a side french door. The sleek low level furniture in the lounge and chunky shelving is minimalistic in style creating a contemporary look.

rton

Pemberton Marlow 40 x 13 2 bed shown with standard Seafoam Aluminium Cladding & optional Anthracite Windows & Doors

Kitchen highlights include copious storage, white Shaker style doors, a generous counter top and an integrated microwave. Optional upgrades include an accessory pack with cushions and throws, other kitchen appliances and a lift up storage bed for the master bedroom amongst other items. The decor throughout is tasteful and considered focusing on hints of teal to add a splash of colour. The 40ft and 42ft models now feature a generous dressing table framed with additional storage shelving, and a walk-in robe area with generous hanging space.