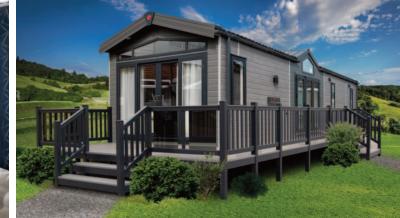

## Langton

A high 8 foot ceiling brings an abundance of light into this closed off home coupled with the dormer window over the dining area. Grey accent walls provide contrast to the oak colours throughout and tan and russet shades lift the mood adding warmth. The entrance vestibule has a louvre partition which screens off the dining area and provides a more intimate feel. With a kitchen island included the worktop space is increased together with extra storage.

1

-----

Pemberton

Pemberton Langton 43 x 14 2 bed shown in standard Light Grey Woodgrain Aluminium Cladding with standard White Windows & Doors

A wine cooler is the perfect optional extra to complete an already comprehensive standard kitchen specification of an integrated washer/dryer, fridge/freezer, dishwasher and microwave. This model has 3ft beds to the twin bedroom which can be swapped for a 5 ft bed if required. Plush headboards add a pop of colour to the bedrooms and the lighting throughout is beautiful and well thought-out.

#### Highlights

- Entrance vestibule with storage
- PVCu double glazing with four panel patio door to front elevation
- Gas combi central heating system with thermostatic radiator valves
- TV points in all bedrooms
- Dormer window in the dining area and a skylight above the kitchen
- Integrated washer/dryer, fridge/freezer, dishwasher and microwave
- Traditional style flame effect fire
- Pocket doors between the lounge and kitchen
- Stylish lounge suite with a sofa, 2 armchairs and a footstool
- Bath in en-suite
- 5ft divan in the master bedroom with 3ft divans in the twin room
- Vaulted ceiling throughout with a minimum ceiling height of 2.4m (8ft)
- External socket
- Woodgrain Light Grey aluminium
- Wireless thermostat
- Lounge Scatter Cushions
- Bedroom Throws and Co-ordinating Scatter Cushions
- Duvet Sets
- Integrated cooker with separate oven and grill
- Kitchen Plinth Ambient lighting