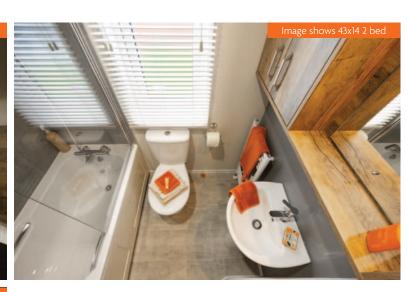

#### Highlights

- Entrance vestibule with storage
- PVCu double glazing with four panel patio door to front elevation
- Gas combi central heating system with thermostatic radiator valves
- TV points in all bedrooms
- Dormer window in the dining area and a skylight above the kitchen
- Integrated washer/dryer, fridge/freezer, dishwasher and microwave
- Traditional style flame effect fire
- Pocket doors between the lounge and kitchen
- Stylish lounge suite with a sofa, 2 armchairs and a footstool
- Bath in en-suite
- 5ft divan in the master bedroom with 3ft divans in the twin room
- Vaulted ceiling throughout with a minimum ceiling height of 2.4m (8ft)
- External socket
- Woodgrain Light Grey aluminium
- Wireless thermostat
- Lounge Scatter Cushions
- Bedroom Throws and Co-ordinating Scatter Cushions
- Duvet Sets
- Integrated cooker with separate oven and grill
- Kitchen Plinth Ambient lighting

For further details see standard features checklist on pages 76-77.

Image shows 43x14 2 bed