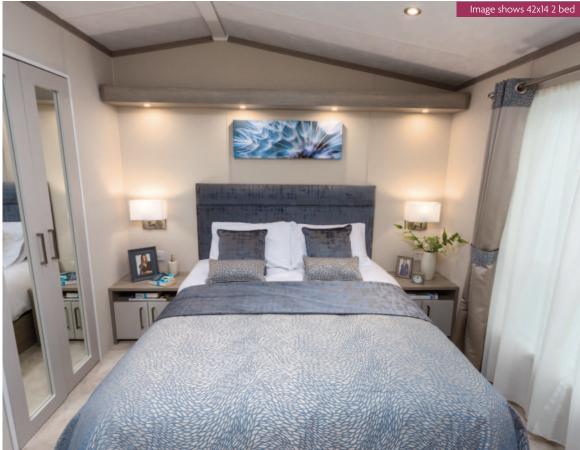

## Marlow

Image shows 40x13 2 bed

The Marlow has an abundance of model sizes developed in response to popular demand. There are two 12ft models, a 13ft x 40ft available as a 2 or 3 bed, and a new size of 14ft x 42ft. The layout is open plan with a central dining position, which allows for the option of a side french door. The sleek low level furniture in the lounge and chunky shelving is minimalistic in style creating a contemporary look.

rton

Pemberton Marlow 40 x 13 2 bed shown with standard Seafoam Aluminium Cladding & optional Anthracite Windows & Doors

Kitchen highlights include copious storage, white Shaker style doors, a generous counter top and an integrated microwave. Optional upgrades include an accessory pack with cushions and throws, other kitchen appliances and a lift up storage bed for the master bedroom amongst other items. The decor throughout is tasteful and considered focusing on hints of teal to add a splash of colour. The 40ft and 42ft models now feature a generous dressing table framed with additional storage shelving, and a walk-in robe area with generous hanging space.