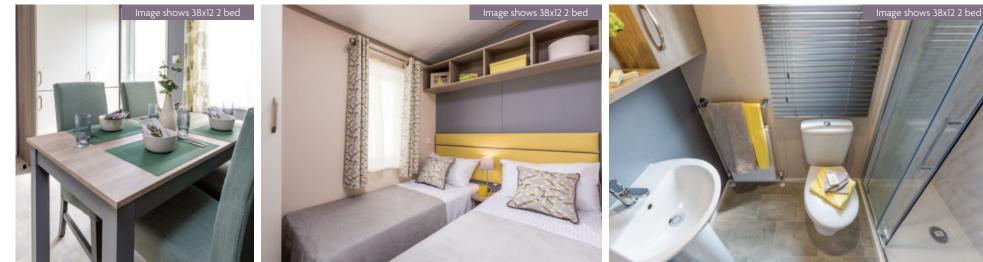

Kingsdale Lodge

Skydale Lodge

Whilst the Avon has Pemberton's smallest model in its range – 30ft x 12ft 2 bed
there is certainly no compromise on style or design. In fact you can expect
the same standard of fixtures and fittings as well as clever storage and attention
to detail as you would throughout the rest of the range. New to the Avon, the
40ft x 13ft allows for an abundance of space in the lounge and the flexibility of
freestanding sofas. In addition the Avon can be turned into a lodge with
CanExel cladding which is something very special for a 12 ft home.

Pemberton Avon 35 x 12 2 bed shown with standard Seafoam Aluminium Cladding & White Windows & optional front French Doors

The option for French doors to the front elevation gives this model the versatility to create an outdoor space with a Pemberton deck if the pitch allows. Vintage gold, grey and creams feature against crafted wooden accents throughout the sociable, open plan front areas. The new addition of a walk-in wardrobe in certain models creates volumes of storage in the master bedroom where shelving cabinets elegantly frame the headboard.

For further details see standard features checklist on pages 76-77.

Image shows 38x12 2 bed