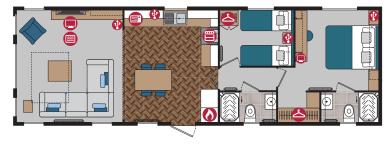

## Abingdon

Serene blue and cream lounge furnishings sit beautifully against stone and oak coloured fitted furniture. Traditional styling works in harmony with the feature electric stove fireplace, and carefully designed will shelves. This range in particular lends itself to a lodge upgrade in one of the many striking CanExel colours. Available in two sizes - 38ft x 12 ft & 42ft x 13ft - the Abingdon feels spacious and well appointed.

1

Pemberton Abingdon 42 x 13 2 bed closed option shown with optional CanExel Cladding & Anthracite Windows & Doors

Select the optional pocket doors for a closed off lounge if you prefer a more cosy setting or to create move privacy when using the sofabed in the lounge. The master bedroom features a plank effect feature wall with ornate wall lights in a blend of rustic meets luxury and wardrobes incorporate a smart dressing table with an upholstered cylinder stool.

#### Highlights

- PVCu double glazing with French doors to front elevation
- Integrated microwave and fridge/freezer
- Gas combi central heating system with thermostatic radiator valves
- Downlit fireplace with electric stove
- Large sofabed with accent chair(s) and a contrasting footstool
- Lounge cushions
- 5ft bed in master bedroom
- En-suite facilities in 42ft 2 bed
- Integrated cooker with separate oven and grill

| 38ft x 12ft | 2 bedroom |
|-------------|-----------|
| 42ft x 13ft | 2 bedroom |