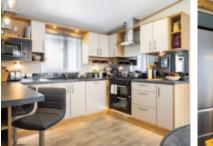

Kingsdale Lodge

Skydale Lodge

Whilst the Avon has Pemberton's smallest model in its range – 30ft x 12ft 2 bed
there is certainly no compromise on style or design. In fact you can expect
the same standard of fixtures and fittings as well as clever storage and attention
to detail as you would throughout the rest of the range. New to the Avon, the
40ft x 13ft allows for an abundance of space in the lounge and the flexibility of
freestanding sofas. In addition the Avon can be turned into a lodge with
CanExel cladding which is something very special for a 12 ft home.

Pemberton Avon 35 x 12 2 bed shown with standard Seafoam Aluminium Cladding & White Windows & optional front French Doors

The option for French doors to the front elevation gives this model the versatility to create an outdoor space with a Pemberton deck if the pitch allows. Vintage gold, grey and creams feature against crafted wooden accents throughout the sociable, open plan front areas. The new addition of a walk-in wardrobe in certain models creates volumes of storage in the master bedroom where shelving cabinets elegantly frame the headboard.

#### Highlights

- Wall mounted flame effect fire
- Fixed lounge seating incorporating a sofabed / freestanding seating in 40ft model
- Accent chair
- En-suite toilet facilities (except in 30x12ft)
- Windows to front aspect unless built to Residential Specification when French doors are fitted
- Integrated cooker with separate oven and grill
- DVD unit
- Contrast dining chairs including 2 matching dining stools in the 3 bed
  model