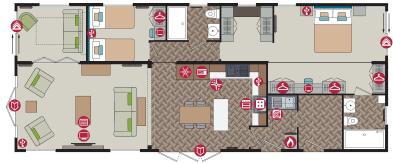

Image shows 40x20 2 bed

# Kingsdale Lodge

The Kingsdale is Pemberton's flagship park home and is popular with an optional appealing CanExel and Stucco exterior, bay windows in a choice of 4 different colours and dual entrances with an open sight line from the hallway to the utility area. This home has been designed to free flow from one room to another but with the option to have a closed off lounge and a door from the hallway to the kitchen/utility.

remo

Pemberton Kingsdale 40 x 20 2 bed Platinum shown in optional Canexel Cladding & Stucco with optional Anthracite Windows & Doors

With a eye-catching mirrored splashback to the utility the large work surface is perfect for mixing cocktails for your guests. Both bedrooms have king size beds and stunning wardrobes complete with internal drawers and there is a walk through vanity area linking the en-suite to the master bedroom. Colours are elegantly neutral throughout, with a pop of burgundy in the lounge, and calming blue to the bedrooms.

#### Highlights

- PVCu double glazing with bay windows
- Gas combi central heating system with thermostatic radiator valves
- TV points in both bedrooms
- Integrated washer/dryer, dishwasher and microwave
- Downlit fireplace with electric stove
- Luxurious lounge suite and storage footstool
- Utility room with rear door access
- 5ft upholstered divan in the master bedroom and second bedroom with drawers for storage
- External socket
- Wireless thermostat
- Grain Effect Plastic Cladding
- Lounge Scatter Cushions
- Bedroom Throws and Co-ordinating Scatter Cushions
- Duvet Sets
- High level cooker with separate oven and grill
- Kitchen Plinth Ambient lighting

| 40ft x 20ft | 2 bedroom |
|-------------|-----------|
| 44ft x 20ft | 3 bedroom |