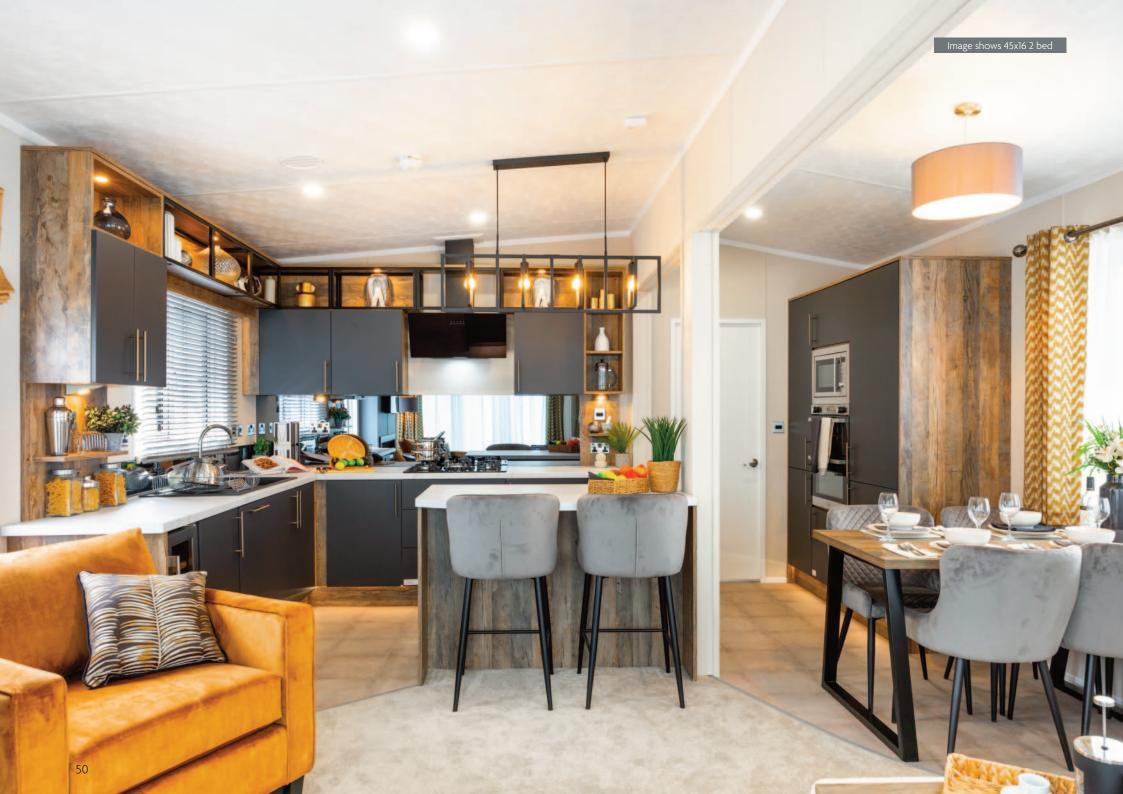

# Arrondale Lodge

The Arrondale is quite distinctive thanks to its 16 foot dimension as it gives you the lodge feel for a more modest pitch size. No compromises have been made where this is concerned and you will find the same high specification as any other Pemberton lodge. A contemporary treatment has been given to the furniture and the furnishings using a combination of warm colours to harmonise with the opulent dark wood and metal accents.

Pemberton

Pemberton Arrondale 45 x 15 2 bed shown in optional CanExel Cladding & standard White Windows & Doors

The well appointed kitchen creates a striking backdrop to the spacious lounge and boasts an array of adjustable lighting and bang up to date appliances. Clever storage solutions guarantee a place for everything, including the addition of a useful desk space to the 45ft model. There are two layouts available (42ft x 16ft and 45ft x 16) with 2 bedrooms however with the larger footprint there is the option to change the utility room to a single bedroom.

#### Highlights

- PVCu double glazing with bifold doors to front elevation
- Self contained entrance hallway with integrated storage (45ft only)
- High level cooker with separate oven and grill
- Integrated washer/dryer, fridge/freezer, dishwasher and microwave
- Kitchen island with 2 bar stools
- Luxurious lounge sofabed with co-ordinating armchairs and a footstool
- Recessed electric fire and DVD unit
- Full size bath with aqua board
- Large domestic shower in en-suite
- 5ft upholstered divan in the master bedroom with lift up flap for storage
- Vaulted ceiling throughout with a minimum ceiling height of 2.4m (8ft)
- Grain Effect Plastic Cladding
- External socket
- Gas combi central heating system with thermostatic radiator valves
- TV points in all bedrooms
- Feature metal base dining table
- Wireless thermostat
- Lounge Scatter Cushions
- Bedroom Throws and Co-ordinating Scatter Cushions
- Duvet Sets
- Kitchen Plinth Ambient lighting