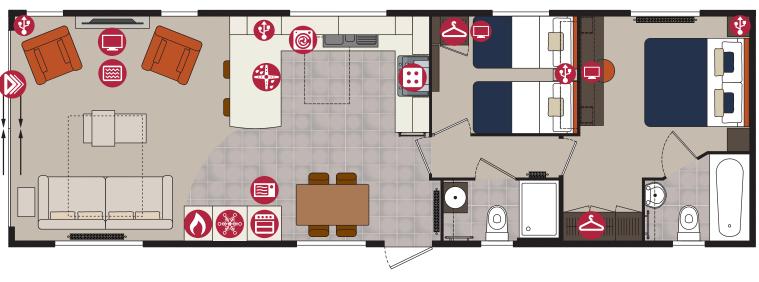

#### Standard on All Models

- Twin-axle chassis (exc 30ft avon)
- Tongue & grooved p5 moisture resistant floor boarding
- Lagged hot & cold water exterior pipework
- Pitched pan tile roof & domestic gutters
- Exterior Lighting
- Thermostatic mixer to bath or shower
- LED lighting
- Externally vented cooker hood
- Gas oven, grill and hob/cooker with electric ignition
- Dining table with chairs
- Fabric covered lounge seating/suite
- Flame-effect electric fire (except Skydale)
- TV booster
- TV point in main bedroom
- Extractor fan to bathroom/shower
- Fire extinguisher, smoke detector & carbon monoxide detector

#### Optional On All Models

- BS3632 Residential Specification
- Canexel Cladding
- Stucco Render Cladding
- Grain Effect Plastic Cladding (standard on twin homes)
- Bluetooth surround sound
- Electric convector/panel heaters
- All electric option
- Auto-stop valve
- Trace-heating
- Lift-up storage bed
- Security safe
- Sky TV cabling
- External tap •
- Platinum upgrade

# Key Cooker Image: USB Point Hob Image: USB Point Hob