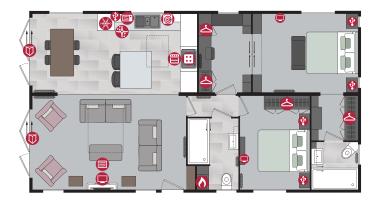

| 40ft x 22ft | 2 & 3 bedroom |
|-------------|---------------|
| 44ft x 22ft | 2 & 3 bedroom |
| 50ft x 22ft | 3 bedroom     |

10.0

ca 6