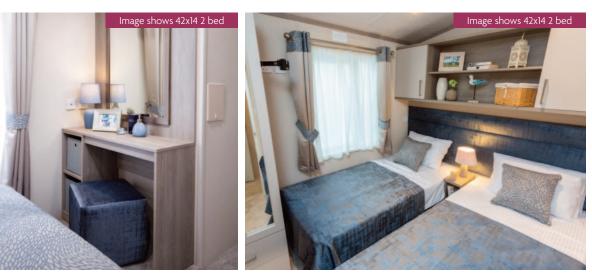

## Marlow

Image shows 40x13 2 bed

The Marlow has an abundance of model sizes developed in response to popular demand. There are two 12ft models, a 13ft x 40ft available as a 2 or 3 bed, and a new size of 14ft x 42ft. The layout is open plan with a central dining position, which allows for the option of a side french door. The sleek low level furniture in the lounge and chunky shelving is minimalistic in style creating a contemporary look.

rton

Pemberton Marlow 40 x 13 2 bed shown with standard Seafoam Aluminium Cladding & optional Anthracite Windows & Doors

Kitchen highlights include copious storage, white Shaker style doors, a generous counter top and an integrated microwave. Optional upgrades include an accessory pack with cushions and throws, other kitchen appliances and a lift up storage bed for the master bedroom amongst other items. The decor throughout is tasteful and considered focusing on hints of teal to add a splash of colour. The 40ft and 42ft models now feature a generous dressing table framed with additional storage shelving, and a walk-in robe area with generous hanging space.