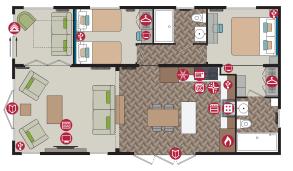

#### Key

#### 43ft x 14ft - 2 bedroom

#### 43ft x 14ft - 3 bedroom

- Residential Specification to BS3632 available in all cladding types
- Wine cooler
- Shower in lieu of bath
- Stowaway occasional bed in twin room (3 bed only)
- Park Lane Lodge available in Grain Effect Plastic, Canexel, Stucco
   & Vinylit Cladding
- Lift up storage bed
- All electric version including central heating
- Platinum upgrade

Image shows 43x14 2 bed

Pemberton