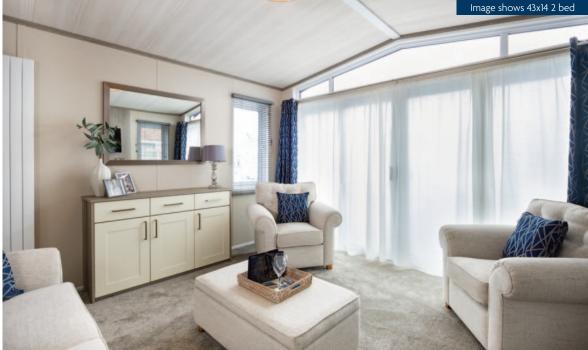

## Langton

A high 8 foot ceiling brings an abundance of light into this closed off home coupled with the dormer window over the dining area. Grey accent walls provide contrast to the oak colours throughout and tan and russet shades lift the mood adding warmth. The entrance vestibule has a louvre partition which screens off the dining area and provides a more intimate feel. With a kitchen island included the worktop space is increased together with extra storage.

1

-----

Pemberton

Pemberton Langton 43 x 14 2 bed shown in standard Light Grey Woodgrain Aluminium Cladding with standard White Windows & Doors

A wine cooler is the perfect optional extra to complete an already comprehensive standard kitchen specification of an integrated washer/dryer, fridge/freezer, dishwasher and microwave. This model has 3ft beds to the twin bedroom which can be swapped for a 5 ft bed if required. Plush headboards add a pop of colour to the bedrooms and the lighting throughout is beautiful and well thought-out.

#### Highlights

- Entrance vestibule with storage
- PVCu double glazing with four panel patio door to front elevation
- Gas combi central heating system with thermostatic radiator valves
- TV points in all bedrooms
- Dormer window in the dining area and a skylight above the kitchen
- Integrated washer/dryer, fridge/freezer, dishwasher and microwave
- Traditional style flame effect fire
- Pocket doors between the lounge and kitchen
- Stylish lounge suite with a sofa, 2 armchairs and a footstool
- Bath in en-suite
- 5ft divan in the master bedroom with 3ft divans in the twin room
- Vaulted ceiling throughout with a minimum ceiling height of 2.4m (8ft)
- External socket
- Woodgrain Light Grey aluminium
- Wireless thermostat
- Lounge Scatter Cushions
- Bedroom Throws and Co-ordinating Scatter Cushions
- Duvet Sets
- Integrated cooker with separate oven and grill
- Kitchen Plinth Ambient lighting