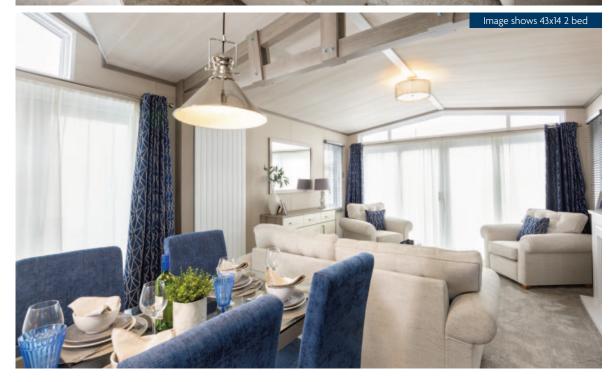

## Langton

A high 8 foot ceiling brings an abundance of light into this closed off home coupled with the dormer window over the dining area. Grey accent walls provide contrast to the oak colours throughout and tan and russet shades lift the mood adding warmth. The entrance vestibule has a louvre partition which screens off the dining area and provides a more intimate feel. With a kitchen island included the worktop space is increased together with extra storage.

1

-----

Pemberton

Pemberton Langton 43 x 14 2 bed shown in standard Light Grey Woodgrain Aluminium Cladding with standard White Windows & Doors

A wine cooler is the perfect optional extra to complete an already comprehensive standard kitchen specification of an integrated washer/dryer, fridge/freezer, dishwasher and microwave. This model has 3ft beds to the twin bedroom which can be swapped for a 5 ft bed if required. Plush headboards add a pop of colour to the bedrooms and the lighting throughout is beautiful and well thought-out.

#### Highlights

- Entrance vestibule with storage
- PVCu double glazing with four panel patio door to front elevation
- Gas combi central heating system with thermostatic radiator valves
- TV points in all bedrooms
- Dormer window in the dining area and a skylight above the kitchen
- Integrated washer/dryer, fridge/freezer, dishwasher and microwave
- Traditional style flame effect fire
- Pocket doors between the lounge and kitchen
- Stylish lounge suite with a sofa, 2 armchairs and a footstool
- Bath in en-suite
- 5ft divan in the master bedroom with 3ft divans in the twin room
- Vaulted ceiling throughout with a minimum ceiling height of 2.4m (8ft)
- External socket
- Woodgrain Light Grey aluminium
- Wireless thermostat
- Lounge Scatter Cushions
- Bedroom Throws and Co-ordinating Scatter Cushions
- Duvet Sets
- Integrated cooker with separate oven and grill
- Kitchen Plinth Ambient lighting