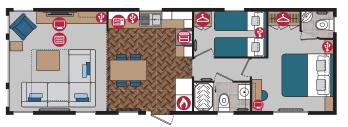

## Regent

The Regent boasts a rare concept in a 12 ft home and that is the ability to close off the lounge from the kitchen and dining area. Pocket doors are smartly encased behind the lounge shelving unit which provides lots of space for books and photos. The large sofa contrasts well with the luxurious accent chair – one in the 36ft and two in the 38ft home – and the fabrics invoke an atmosphere of calm and serenity.

Pemberton Regent 38 x 12 2 bed closed option shown with standard Seafoar Aluminium Cladding & White Windows & optional front French Doors

An L shaped kitchen allows for vast counter space, perfect for preparing meals or baking. The bedrooms are sleek and uncluttered with functional furniture such as floating bedside tables and a dressing table with room for storage baskets on the shelving unit in the 38ft model. Both Regent models have ensuite toilets and the shower rooms are well appointed with smart fixtures and fittings.

#### Highlights

- Wall mounted flame effect fire
- Large sofabed with two accent chairs (38ft only)
- Family shower room
- Accent walls
- Integrated cooker with separate oven and grill
- DVD unit
- Built in bookcase & storage unit to lounge
- Contrast high backed dining chairs
- En-suite toilet and sink to master bedrooms
- Walk-in wardrobe (36ft only)

| 36ft x 12ft | 2 bedroom |
|-------------|-----------|
| 38ft x 12ft | 2 bedroom |