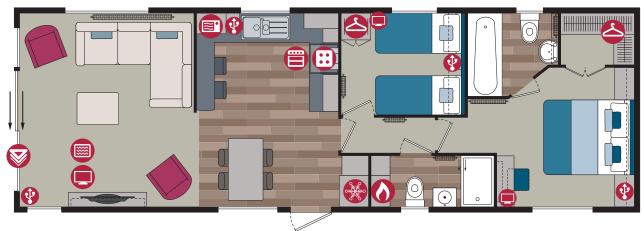

## Marlow

Image shows 40x13 2 bed

The Marlow has an abundance of model sizes developed in response to popular demand. There are two 12ft models, a 13ft x 40ft available as a 2 or 3 bed, and a new size of 14ft x 42ft. The layout is open plan with a central dining position, which allows for the option of a side french door. The sleek low level furniture in the lounge and chunky shelving is minimalistic in style creating a contemporary look.

rton

Pemberton Marlow 40 x 13 2 bed shown with standard Seafoam Aluminium Cladding & optional Anthracite Windows & Doors

Kitchen highlights include copious storage, white Shaker style doors, a generous counter top and an integrated microwave. Optional upgrades include an accessory pack with cushions and throws, other kitchen appliances and a lift up storage bed for the master bedroom amongst other items. The decor throughout is tasteful and considered focusing on hints of teal to add a splash of colour. The 40ft and 42ft models now feature a generous dressing table framed with additional storage shelving, and a walk-in robe area with generous hanging space.

#### Highlights

- Open plan living area
- Wall mounted flame effect fire with remote control
- Integrated microwave
- Free standing dining table with velour dining chairs
- L shaped sofa incorporating a sofabed (2 sofas only in the side french layout)
- Accent chair (not in side french layout)
- En-suite to master bedroom (toilet & sink) in some models
- Walk-in wardrobe in some models
- Integrated cooker with separate oven and grill
- En-suite with shower to master bedroom 40ft and 42ft models

| 36ft x 12ft | 1 & 2 bedroom |
|-------------|---------------|
| 38ft x 12ft | 2 bedroom     |
| 40ft x 13ft | 2 & 3 bedroom |
| 42ft x 14ft | 2 bedroom     |