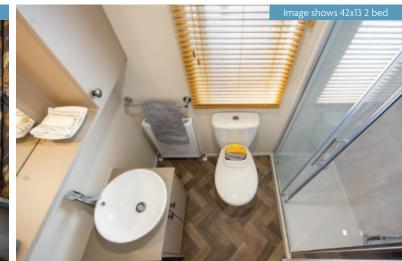

Kingsdale Lodge

Skydale Lodge

Whilst the Avon has Pemberton's smallest model in its range – 30ft x 12ft 2 bed
there is certainly no compromise on style or design. In fact you can expect
the same standard of fixtures and fittings as well as clever storage and attention
to detail as you would throughout the rest of the range. New to the Avon, the
40ft x 13ft allows for an abundance of space in the lounge and the flexibility of
freestanding sofas. In addition the Avon can be turned into a lodge with
CanExel cladding which is something very special for a 12 ft home.

Pemberton Avon 35 x 12 2 bed shown with standard Seafoam Aluminium Cladding & White Windows & optional front French Doors

The option for French doors to the front elevation gives this model the versatility to create an outdoor space with a Pemberton deck if the pitch allows. Vintage gold, grey and creams feature against crafted wooden accents throughout the sociable, open plan front areas. The new addition of a walk-in wardrobe in certain models creates volumes of storage in the master bedroom where shelving cabinets elegantly frame the headboard.

#### Highlights

- Wall mounted flame effect fire
- Fixed lounge seating incorporating a sofabed / freestanding seating in 40ft model
- Accent chair
- En-suite toilet facilities (except in 30x12ft)
- Windows to front aspect unless built to Residential Specification when French doors are fitted
- Integrated cooker with separate oven and grill
- DVD unit
- Contrast dining chairs including 2 matching dining stools in the 3 bed
  model