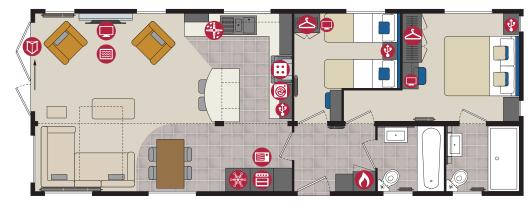

Image shows 45x16 2 bed

# Arrondale Lodge

The Arrondale is quite distinctive thanks to its 16 foot dimension as it gives you the lodge feel for a more modest pitch size. No compromises have been made where this is concerned and you will find the same high specification as any other Pemberton lodge. A contemporary treatment has been given to the furniture and the furnishings using a combination of warm colours to harmonise with the opulent dark wood and metal accents.

Pemberton

Pemberton Arrondale 45 x 15 2 bed shown in optional CanExel Cladding & standard White Windows & Doors

The well appointed kitchen creates a striking backdrop to the spacious lounge and boasts an array of adjustable lighting and bang up to date appliances. Clever storage solutions guarantee a place for everything, including the addition of a useful desk space to the 45ft model. There are two layouts available (42ft x 16ft and 45ft x 16) with 2 bedrooms however with the larger footprint there is the option to change the utility room to a single bedroom.

#### Highlights

- PVCu double glazing with bifold doors to front elevation
- Self contained entrance hallway with integrated storage (45ft only)
- High level cooker with separate oven and grill
- Integrated washer/dryer, fridge/freezer, dishwasher and microwave
- Kitchen island with 2 bar stools
- Luxurious lounge sofabed with co-ordinating armchairs and a footstool
- Recessed electric fire and DVD unit
- Full size bath with aqua board
- Large domestic shower in en-suite
- 5ft upholstered divan in the master bedroom with lift up flap for storage
- Vaulted ceiling throughout with a minimum ceiling height of 2.4m (8ft)
- Grain Effect Plastic Cladding
- External socket
- Gas combi central heating system with thermostatic radiator valves
- TV points in all bedrooms
- Feature metal base dining table
- Wireless thermostat
- Lounge Scatter Cushions
- Bedroom Throws and Co-ordinating Scatter Cushions
- Duvet Sets
- Kitchen Plinth Ambient lighting

| 42ft x 16ft | 2 bedroom     |
|-------------|---------------|
| 45ft x 16ft | 2 & 3 bedroom |