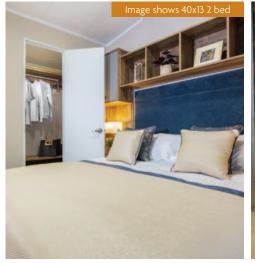

## Marlow

Image shows 40x13 2 bed

The Marlow has an abundance of model sizes developed in response to popular demand. There are two 12ft models, a 13ft x 40ft available as a 2 or 3 bed, and a new size of 14ft x 42ft. The layout is open plan with a central dining position, which allows for the option of a side french door. The sleek low level furniture in the lounge and chunky shelving is minimalistic in style creating a contemporary look.