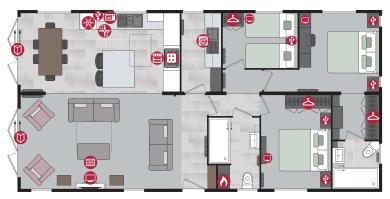

# Glendale Lodge

The Glendale is characterised by its classically elegant panelling, its large open kitchen with vast kitchen island and plush barstools and its comprehensive specification including a range cooker. With an impressive front elevation this lodge has two sets of bifold doors which entice the outside in and with the canopy lights you can soak up the atmosphere on your Pemberton deck in the evenings.

Pemberton Glendale 44 x 22 3 bed Platinum shown in optional CanExel Cladding with optional Anthracite Windows & Doors

The optional entrance hallway (44ft model only) is extremely practical with plenty of space for shoes and coats and the added benefit of a tile effect vinyl floor where muddy footprints are easily cleaned away. Bedrooms are well appointed, spacious and luxurious with generous headboards and co-ordinating upholstered divans with built-in storage. There is everything to love with this lodge.

#### Highlights

- PVCu double glazing with two sets of bifold doors to front elevation
- Gas combi central heating system with thermostatic radiator valves
- TV points in all bedrooms
- Kitchen skylight
- Kitchen island with pop up socket
- Extendable dining table with plush dining chairs and matching bar stools
- Integrated washer/dryer, fridge/freezer, dishwasher and microwave
- Range cooker
- Downlit fireplace with electric stove
- Classically styled sofas with a matching storage footstool (one sofa is a sofabed)
- Two accent wing chairs
- 5ft upholstered divan in the master bedroom and second bedroom with lift up flap for storage
- Vaulted ceiling throughout with a minimum ceiling height of 2.4m (8ft)
- Grain Effect Plastic Cladding
- External socket
- Lounge Scatter Cushions
- Bedroom Throws and Co-ordinating Scatter Cushions
- Duvet Sets
- Hallway (standard in 50ft model)

| 40ft x 22ft | 2 & 3 bedroom |
|-------------|---------------|
| 44ft x 22ft | 2 & 3 bedroom |
| 50ft x 22ft | 3 bedroom     |

10.0

ca 6

### Glendale Lodge