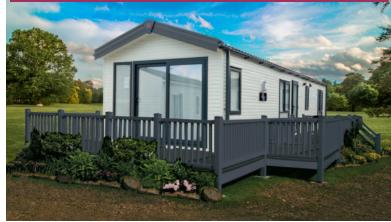

Kingsdale Lodge

Skydale Lodge

Whilst the Avon has Pemberton's smallest model in its range – 30ft x 12ft 2 bed
there is certainly no compromise on style or design. In fact you can expect
the same standard of fixtures and fittings as well as clever storage and attention
to detail as you would throughout the rest of the range. New to the Avon, the
40ft x 13ft allows for an abundance of space in the lounge and the flexibility of
freestanding sofas. In addition the Avon can be turned into a lodge with
CanExel cladding which is something very special for a 12 ft home.

Pemberton Avon 35 x 12 2 bed shown with standard Seafoam Aluminium Cladding & White Windows & optional front French Doors

The option for French doors to the front elevation gives this model the versatility to create an outdoor space with a Pemberton deck if the pitch allows. Vintage gold, grey and creams feature against crafted wooden accents throughout the sociable, open plan front areas. The new addition of a walk-in wardrobe in certain models creates volumes of storage in the master bedroom where shelving cabinets elegantly frame the headboard.

#### Highlights

- Wall mounted flame effect fire
- Fixed lounge seating incorporating a sofabed / freestanding seating in 40ft model
- Accent chair
- En-suite toilet facilities (except in 30x12ft)
- Windows to front aspect unless built to Residential Specification when French doors are fitted
- Integrated cooker with separate oven and grill
- DVD unit
- Contrast dining chairs including 2 matching dining stools in the 3 bed
  model

| 30ft x 12ft | 2 bedroom     |
|-------------|---------------|
| 35ft x 12ft | 2 bedroom     |
| 38ft x 12ft | 2 & 3 bedroom |
| 40ft x 13ft | 2 bedroom     |

30ft x 12ft - 2 bedroom