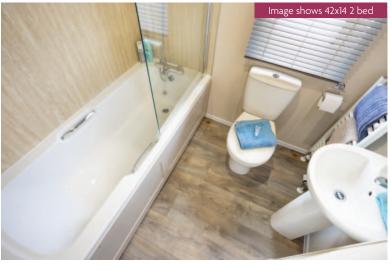

## Marlow

Image shows 40x13 2 bed

The Marlow has an abundance of model sizes developed in response to popular demand. There are two 12ft models, a 13ft x 40ft available as a 2 or 3 bed, and a new size of 14ft x 42ft. The layout is open plan with a central dining position, which allows for the option of a side french door. The sleek low level furniture in the lounge and chunky shelving is minimalistic in style creating a contemporary look.

rton

Pemberton Marlow 40 x 13 2 bed shown with standard Seafoam Aluminium Cladding & optional Anthracite Windows & Doors

Kitchen highlights include copious storage, white Shaker style doors, a generous counter top and an integrated microwave. Optional upgrades include an accessory pack with cushions and throws, other kitchen appliances and a lift up storage bed for the master bedroom amongst other items. The decor throughout is tasteful and considered focusing on hints of teal to add a splash of colour. The 40ft and 42ft models now feature a generous dressing table framed with additional storage shelving, and a walk-in robe area with generous hanging space.