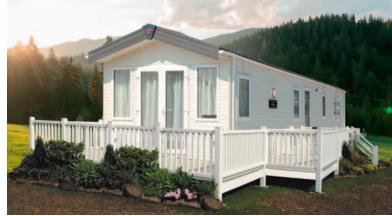

Kingsdale Lodge

Skydale Lodge

Whilst the Avon has Pemberton's smallest model in its range – 30ft x 12ft 2 bed
there is certainly no compromise on style or design. In fact you can expect
the same standard of fixtures and fittings as well as clever storage and attention
to detail as you would throughout the rest of the range. New to the Avon, the
40ft x 13ft allows for an abundance of space in the lounge and the flexibility of
freestanding sofas. In addition the Avon can be turned into a lodge with
CanExel cladding which is something very special for a 12 ft home.

Pemberton Avon 35 x 12 2 bed shown with standard Seafoam Aluminium Cladding & White Windows & optional front French Doors

The option for French doors to the front elevation gives this model the versatility to create an outdoor space with a Pemberton deck if the pitch allows. Vintage gold, grey and creams feature against crafted wooden accents throughout the sociable, open plan front areas. The new addition of a walk-in wardrobe in certain models creates volumes of storage in the master bedroom where shelving cabinets elegantly frame the headboard.