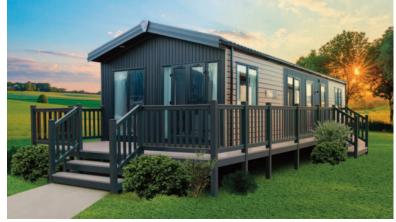

Image shows 44x20 2 bed

# Rivendale Lodge

The Rivendale is Pemberton's most established luxury lodge offering 5 different layouts ranging from 40 foot to 50 foot options. The stand out offset pitch makes for an interesting layout and provides a generous amount of space in the living areas, where it is most needed. To the side of the lounge area there is a Snug which can be used as an office, a supplementary bedroom (as it contains a sofabed) or purely a cosy 'den' for some quiet time away from it all.

Pemberton

Whilst the Rivendale suits its open plan kitchen, dining and living area there is an option to close off the lounge creating a more formal layout. The lounge and dining furniture is beautifully crafted and sets the tone with other highlights being the beams, the plank effect accents in the Snug, bathrooms and master bedroom and the crittall effect shower enclosures.