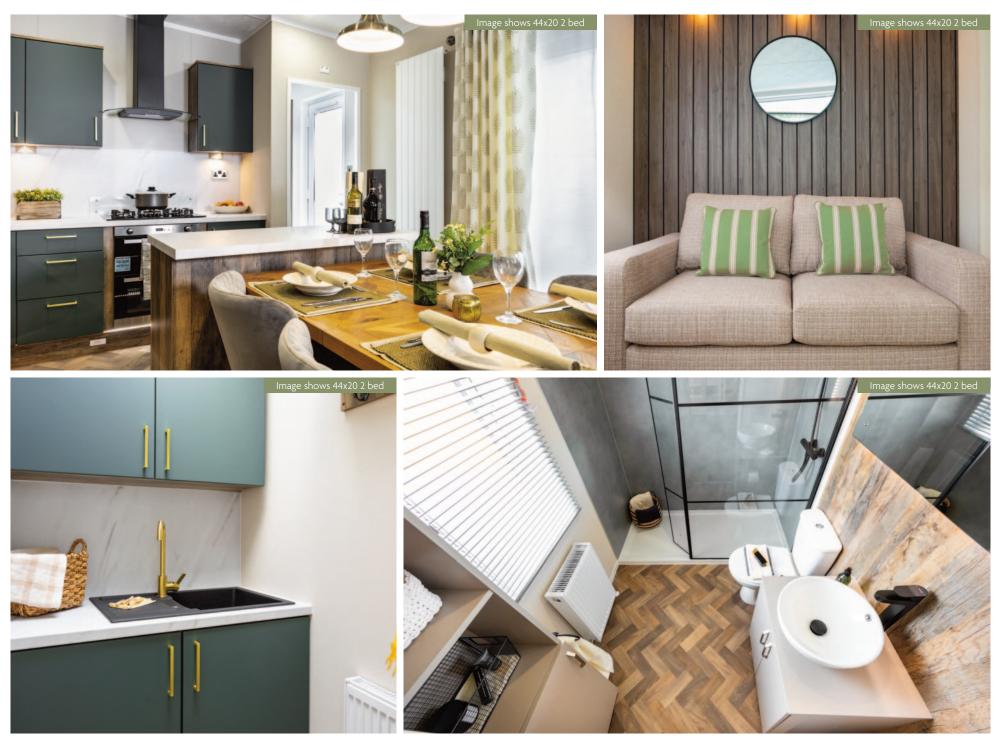

# Rivendale Lodge

The Rivendale is Pemberton's most established luxury lodge offering 5 different layouts ranging from 40 foot to 50 foot options. The stand out offset pitch makes for an interesting layout and provides a generous amount of space in the living areas, where it is most needed. To the side of the lounge area there is a Snug which can be used as an office, a supplementary bedroom (as it contains a sofabed) or purely a cosy 'den' for some quiet time away from it all.

Pemberton

Whilst the Rivendale suits its open plan kitchen, dining and living area there is an option to close off the lounge creating a more formal layout. The lounge and dining furniture is beautifully crafted and sets the tone with other highlights being the beams, the plank effect accents in the Snug, bathrooms and master bedroom and the crittall effect shower enclosures.

#### Highlights

- PVCu double glazing with french doors to front elevation and Bifold door to side elevation
- Gas combi central heating system with thermostatic radiator valves
- TV points in all bedrooms
- Freestanding American style fridge freezer
  Integrated washer/dryer, dishwasher and microwave
  Kitchen island
- Recessed electric fire and DVD unit
- Luxurious lounge suite
- Sofabed and accent chair in the Snug
- 5ft upholstered divan in the master bedroom with lift up flap for storage
- Vaulted ceiling throughout with a minimum ceiling height of 2.4m (8ft)
- Grain Effect Plastic Cladding
- External socket
- Extendable dining table to seat 6 people
- Lounge Scatter Cushions
- Bedroom Throws and Co-ordinating Scatter Cushions
- Duvet Sets
- Wireless thermostat
- Integrated cooker with separate oven and grillKitchen Plinth Ambient lighting