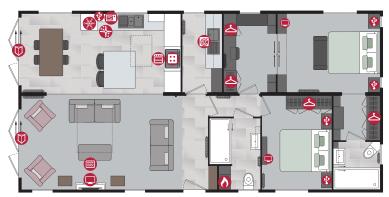

# Knightsbridge

Stepping into the Knightsbridge through the wide sliding patio doors you are met with a fusion of sharp contemporary styling and refined rustic features. High ceilings, beams and a dormer window to the side entrance provide drama and the statement dark blue kitchen is luxurious and modern with contrast marble effect counter tops.

42

Pemberton Knightsbridge 42 x 14 2 bed shown in optional Canexel Cladding with optional Anthracite Windows & optional Bifold Door

The sumptuous sofa provides a separation between the dining area and lounge, however the flow of natural daylight fills the entire scene through the dormer and skylight windows. There's also the option to further augment this airiness by choosing the side bifolding door. Pampering is a pleasure thanks to the thoughtfully designed vanity area which has an elegant backdrop of a feature panelled wall. A variety of beautiful lighting options throughout allows each room to have the perfect ambiance.

#### Highlights

- PVCu double glazing with four panel patio door to front elevation
- Gas combi heating system with thermostatic radiator valves
- TV points in both bedrooms
- Dormer window over the side entrance and a skylight above the kitchen
- Integrated washer/dryer, dishwasher and microwave
- American style fridge freezer
- Traditional style flame effect fire
- Stylish lounge suite with a sofabed, 2 armchairs and a storage footstool
- Sideboard
- Bath in en-suite
- 5ft divan in the master bedroom with 3ft divans in the twin room
- Spacious dressing table
- Vaulted ceiling throughout with a minimum ceiling height of 2.4m (8ft)
- External socket
- Woodgrain Chateaux aluminium
- Wireless thermostat
- Lounge Scatter Cushions
- Bedroom Throws and Co-ordinating Scatter Cushions
- Duvet Sets
- High level cooker with separate oven and grill
- Kitchen Plinth Ambient lighting

43ft x 14ft

2 bedroom

### Knightsbridge