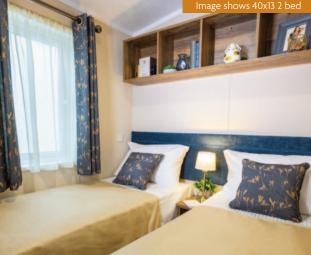

## Marlow

Image shows 40x13 2 bed

The Marlow has an abundance of model sizes developed in response to popular demand. There are two 12ft models, a 13ft x 40ft available as a 2 or 3 bed, and a new size of 14ft x 42ft. The layout is open plan with a central dining position, which allows for the option of a side french door. The sleek low level furniture in the lounge and chunky shelving is minimalistic in style creating a contemporary look.

rton

Pemberton Marlow 40 x 13 2 bed shown with standard Seafoam Aluminium Cladding & optional Anthracite Windows & Doors

Kitchen highlights include copious storage, white Shaker style doors, a generous counter top and an integrated microwave. Optional upgrades include an accessory pack with cushions and throws, other kitchen appliances and a lift up storage bed for the master bedroom amongst other items. The decor throughout is tasteful and considered focusing on hints of teal to add a splash of colour. The 40ft and 42ft models now feature a generous dressing table framed with additional storage shelving, and a walk-in robe area with generous hanging space.