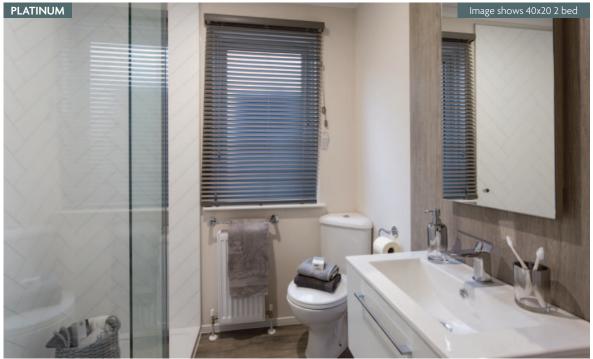

# Rivendale Lodge

The Rivendale is Pemberton's most established luxury lodge offering 5 different layouts ranging from 40 foot to 50 foot options. The stand out offset pitch makes for an interesting layout and provides a generous amount of space in the living areas, where it is most needed. To the side of the lounge area there is a Snug which can be used as an office, a supplementary bedroom (as it contains a sofabed) or purely a cosy 'den' for some quiet time away from it all.

Pemberton

Whilst the Rivendale suits its open plan kitchen, dining and living area there is an option to close off the lounge creating a more formal layout. The lounge and dining furniture is beautifully crafted and sets the tone with other highlights being the beams, the plank effect accents in the Snug, bathrooms and master bedroom and the crittall effect shower enclosures.

#### Highlights

- PVCu double glazing with french doors to front elevation and Bifold door to side elevation
- Gas combi central heating system with thermostatic radiator valves
- TV points in all bedrooms
- Freestanding American style fridge freezer
  Integrated washer/dryer, dishwasher and microwave
  Kitchen island
- Recessed electric fire and DVD unit
- Luxurious lounge suite
- Sofabed and accent chair in the Snug
- 5ft upholstered divan in the master bedroom with lift up flap for storage
- Vaulted ceiling throughout with a minimum ceiling height of 2.4m (8ft)
- Grain Effect Plastic Cladding
- External socket
- Extendable dining table to seat 6 people
- Lounge Scatter Cushions
- Bedroom Throws and Co-ordinating Scatter Cushions
- Duvet Sets
- Wireless thermostat
- Integrated cooker with separate oven and grillKitchen Plinth Ambient lighting