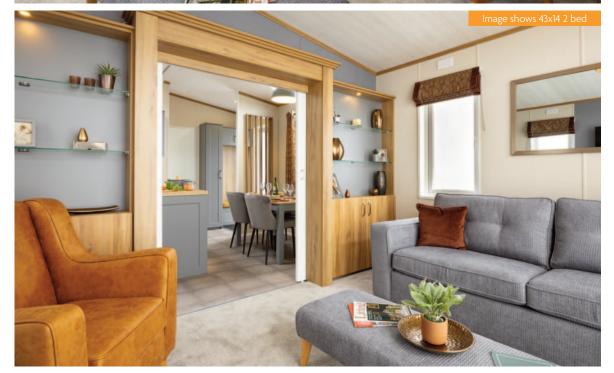

## Langton

A high 8 foot ceiling brings an abundance of light into this closed off home coupled with the dormer window over the dining area. Grey accent walls provide contrast to the oak colours throughout and tan and russet shades lift the mood adding warmth. The entrance vestibule has a louvre partition which screens off the dining area and provides a more intimate feel. With a kitchen island included the worktop space is increased together with extra storage.

1

-----

Pemberton

Pemberton Langton 43 x 14 2 bed shown in standard Light Grey Woodgrain Aluminium Cladding with standard White Windows & Doors

A wine cooler is the perfect optional extra to complete an already comprehensive standard kitchen specification of an integrated washer/dryer, fridge/freezer, dishwasher and microwave. This model has 3ft beds to the twin bedroom which can be swapped for a 5 ft bed if required. Plush headboards add a pop of colour to the bedrooms and the lighting throughout is beautiful and well thought-out.

#### Highlights

- Entrance vestibule with storage
- PVCu double glazing with four panel patio door to front elevation
- Gas combi central heating system with thermostatic radiator valves
- TV points in all bedrooms
- Dormer window in the dining area and a skylight above the kitchen
- Integrated washer/dryer, fridge/freezer, dishwasher and microwave
- Traditional style flame effect fire
- Pocket doors between the lounge and kitchen
- Stylish lounge suite with a sofa, 2 armchairs and a footstool
- Bath in en-suite
- 5ft divan in the master bedroom with 3ft divans in the twin room
- Vaulted ceiling throughout with a minimum ceiling height of 2.4m (8ft)
- External socket
- Woodgrain Light Grey aluminium
- Wireless thermostat
- Lounge Scatter Cushions
- Bedroom Throws and Co-ordinating Scatter Cushions
- Duvet Sets
- Integrated cooker with separate oven and grill
- Kitchen Plinth Ambient lighting