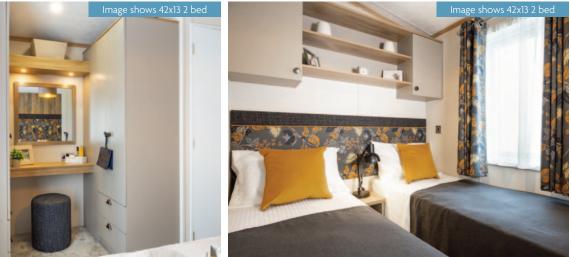

g with French doors to front elevation
- Integrated microwave and fridge/freezer
- Gas combi central heating system with thermostatic radiator valves
- Downlit fireplace with electric stove
- Large sofabed with accent chair(s) and a contrasting footstool
- Lounge cushions
- 5ft bed in master bedroom
- En-suite facilities in 42ft 2 bed
- Integrated cooker with separate oven and grill

| 38ft x 12ft | 2 bedroom |
|-------------|-----------|
| 42ft x 13ft | 2 bedroom |

### Abingdon

#### Residential Specification Option includes the following:

- Roof 250mm insulated
- 125mm thick wall
- Floor minimum 120mm insulated
- Windows low E glass and Argon filled
- Superior Insulation U values exceeding the British Standard

#### Key







38ft x 12ft - 2 bedroom



#### 42ft x 13ft - 2 bedroom









#### Options available to order

- Residential Specification to BS3632 available in all cladding types
- Integrated dishwasher and washer/dryer
- Pocket doors separating lounge and kitchen
- TV points in the twin bedrooms
- Stowaway occasional bed in twin room
- Bedroom Throws and Co-ordinating Scatter Cushions
- Duvet Sets
- Abingdon Lodge available in Grain Effect Plastic, Canexel, Stucco & Vinylit Cladding
- Lift up storage bed
- All electric version including central heating
- Platinum upgrade

For further details see standard features checklist on pages 76-77.



#### Image shows 42x14 2 bed

## Rivington

The Rivington is available in three different sizes to accommodate pitches as large as 14ft wide. It has a modern sleek kitchen with a mirrored kitchen splashback, a composite