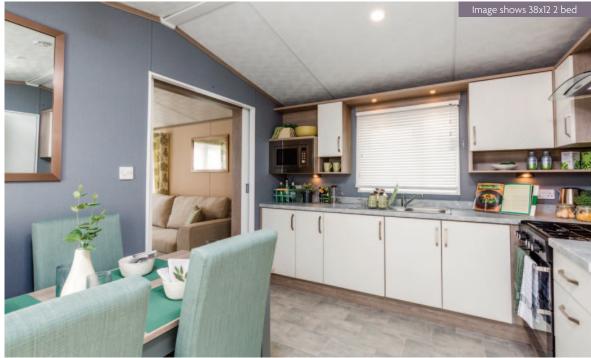

For further details see standard features checklist on pages 76-77.

Image shows 38x12 2 bed

Kingsdale Lodge

Skydale Lodge

Whilst the Avon has Pemberton's smallest model in its range – 30ft x 12ft 2 bed
there is certainly no compromise on style or design. In fact you can expect
the same standard of fixtures and fittings as well as clever storage and attention
to detail as you would throughout the rest of the range. New to the Avon, the
40ft x 13ft allows for an abundance of space in the lounge and the flexibility of
freestanding sofas. In addition the Avon can be turned into a lodge with
CanExel cladding which is something very special for a 12 ft home.

Pemberton Avon 35 x 12 2 bed shown with standard Seafoam Aluminium Cladding & White Windows & optional front French Doors

The option for French doors to the front elevation gives this model the versatility to create an outdoor space with a Pemberton deck if the pitch allows. Vintage gold, grey and creams feature against crafted wooden accents throughout the sociable, open plan front areas. The new addition of a walk-in wardrobe in certain models creates volumes of storage in the master bedroom where shelving cabinets elegantly frame the headboard.