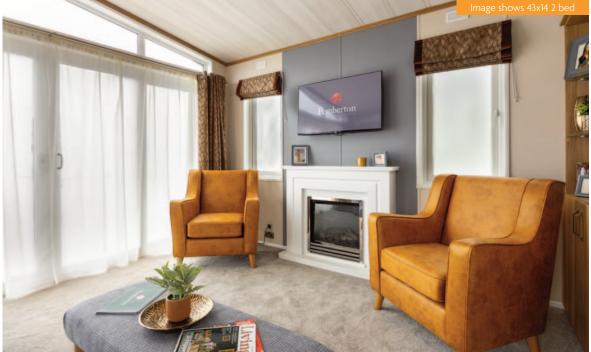

## Langton

A high 8 foot ceiling brings an abundance of light into this closed off home coupled with the dormer window over the dining area. Grey accent walls provide contrast to the oak colours throughout and tan and russet shades lift the mood adding warmth. The entrance vestibule has a louvre partition which screens off the dining area and provides a more intimate feel. With a kitchen island included the worktop space is increased together with extra storage.

1

-----

Pemberton

Pemberton Langton 43 x 14 2 bed shown in standard Light Grey Woodgrain Aluminium Cladding with standard White Windows & Doors

A wine cooler is the perfect optional extra to complete an already comprehensive standard kitchen specification of an integrated washer/dryer, fridge/freezer, dishwasher and microwave. This model has 3ft beds to the twin bedroom which can be swapped for a 5 ft bed if required. Plush headboards add a pop of colour to the bedrooms and the lighting throughout is beautiful and well thought-out.

#### Highlights

- Entrance vestibule with storage
- PVCu double glazing with four panel patio door to front elevation
- Gas combi central heating system with thermostatic radiator valves
- TV points in all bedrooms
- Dormer window in the dining area and a skylight above the kitchen
- Integrated washer/dryer, fridge/freezer, dishwasher and microwave
- Traditional style flame effect fire
- Pocket doors between the lounge and kitchen
- Stylish lounge suite with a sofa, 2 armchairs and a footstool
- Bath in en-suite
- 5ft divan in the master bedroom with 3ft divans in the twin room
- Vaulted ceiling throughout with a minimum ceiling height of 2.4m (8ft)
- External socket
- Woodgrain Light Grey aluminium
- Wireless thermostat
- Lounge Scatter Cushions
- Bedroom Throws and Co-ordinating Scatter Cushions
- Duvet Sets
- Integrated cooker with separate oven and grill
- Kitchen Plinth Ambient lighting