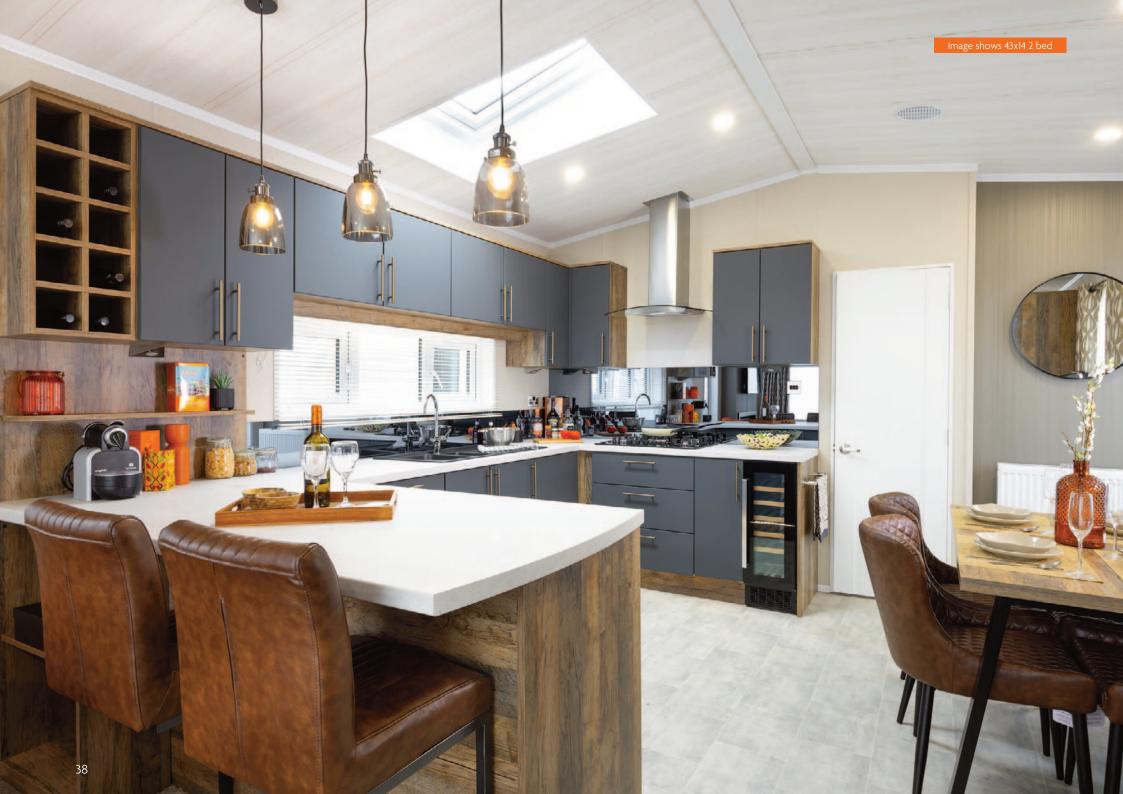

## Langton

A high 8 foot ceiling brings an abundance of light into this closed off home coupled with the dormer window over the dining area. Grey accent walls provide contrast to the oak colours throughout and tan and russet shades lift the mood adding warmth. The entrance vestibule has a louvre partition which screens off the dining area and provides a more intimate feel. With a kitchen island included the worktop space is increased together with extra storage.

1

-----

Pemberton

Pemberton Langton 43 x 14 2 bed shown in standard Light Grey Woodgrain Aluminium Cladding with standard White Windows & Doors

A wine cooler is the perfect optional extra to complete an already comprehensive standard kitchen specification of an integrated washer/dryer, fridge/freezer, dishwasher and microwave. This model has 3ft beds to the twin bedroom which can be swapped for a 5 ft bed if required. Plush headboards add a pop of colour to the bedrooms and the lighting throughout is beautiful and well thought-out.

#### Highlights

- Entrance vestibule with storage
- PVCu double glazing with four panel patio door to front elevation
- Gas combi central heating system with thermostatic radiator valves
- TV points in all bedrooms
- Dormer window in the dining area and a skylight above the kitchen
- Integrated washer/dryer, fridge/freezer, dishwasher and microwave
- Traditional style flame effect fire
- Pocket doors between the lounge and kitchen
- Stylish lounge suite with a sofa, 2 armchairs and a footstool
- Bath in en-suite
- 5ft divan in the master bedroom with 3ft divans in the twin room
- Vaulted ceiling throughout with a minimum ceiling height of 2.4m (8ft)
- External socket
- Woodgrain Light Grey aluminium
- Wireless thermostat
- Lounge Scatter Cushions
- Bedroom Throws and Co-ordinating Scatter Cushions
- Duvet Sets
- Integrated cooker with separate oven and grill
- Kitchen Plinth Ambient lighting