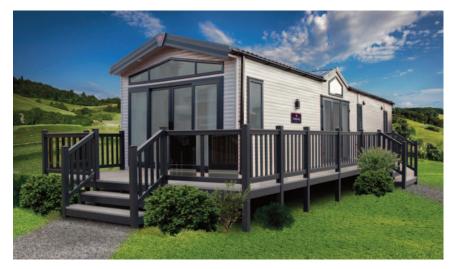

Kingsdale Lodge

Skydale Lodge

Whilst the Avon has Pemberton's smallest model in its range – 30ft x 12ft 2 bed
there is certainly no compromise on style or design. In fact you can expect
the same standard of fixtures and fittings as well as clever storage and attention
to detail as you would throughout the rest of the range. New to the Avon, the
40ft x 13ft allows for an abundance of space in the lounge and the flexibility of
freestanding sofas. In addition the Avon can be turned into a lodge with
CanExel cladding which is something very special for a 12 ft home.

Pemberton Avon 35 x 12 2 bed shown with standard Seafoam Aluminium Cladding & White Windows & optional front French Doors

The option for French doors to the front elevation gives this model the versatility to create an outdoor space with a Pemberton deck if the pitch allows. Vintage gold, grey and creams feature against crafted wooden accents throughout the sociable, open plan front areas. The new addition of a walk-in wardrobe in certain models creates volumes of storage in the master bedroom where shelving cabinets elegantly frame the headboard.