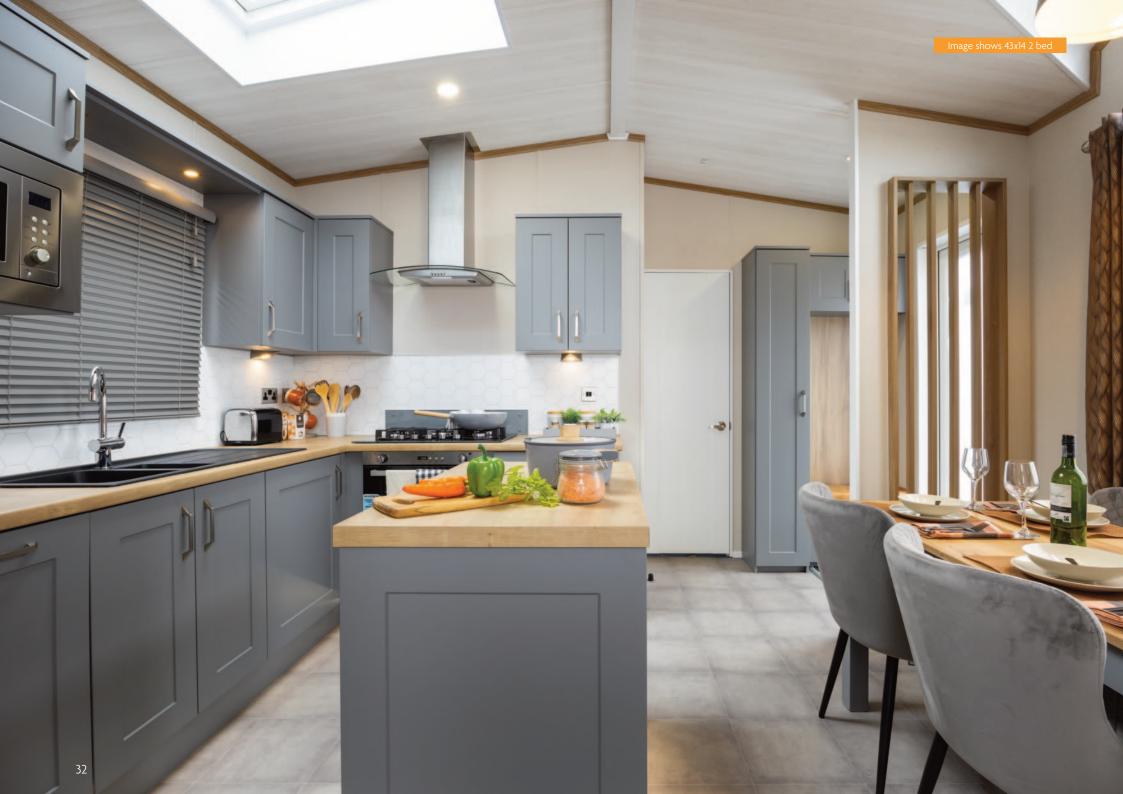

## Langton

A high 8 foot ceiling brings an abundance of light into this closed off home coupled with the dormer window over the dining area. Grey accent walls provide contrast to the oak colours throughout and tan and russet shades lift the mood adding warmth. The entrance vestibule has a louvre partition which screens off the dining area and provides a more intimate feel. With a kitchen island included the worktop space is increased together with extra storage.

1

-----

Pemberton

Pemberton Langton 43 x 14 2 bed shown in standard Light Grey Woodgrain Aluminium Cladding with standard White Windows & Doors

A wine cooler is the perfect optional extra to complete an already comprehensive standard kitchen specification of an integrated washer/dryer, fridge/freezer, dishwasher and microwave. This model has 3ft beds to the twin bedroom which can be swapped for a 5 ft bed if required. Plush headboards add a pop of colour to the bedrooms and the lighting throughout is beautiful and well thought-out.

#### Highlights

- Entrance vestibule with storage
- PVCu double glazing with four panel patio door to front elevation
- Gas combi central heating system with thermostatic radiator valves
- TV points in all bedrooms
- Dormer window in the dining area and a skylight above the kitchen
- Integrated washer/dryer, fridge/freezer, dishwasher and microwave
- Traditional style flame effect fire
- Pocket doors between the lounge and kitchen
- Stylish lounge suite with a sofa, 2 armchairs and a footstool
- Bath in en-suite
- 5ft divan in the master bedroom with 3ft divans in the twin room
- Vaulted ceiling throughout with a minimum ceiling height of 2.4m (8ft)
- External socket
- Woodgrain Light Grey aluminium
- Wireless thermostat
- Lounge Scatter Cushions
- Bedroom Throws and Co-ordinating Scatter Cushions
- Duvet Sets
- Integrated cooker with separate oven and grill
- Kitchen Plinth Ambient lighting