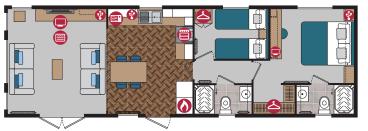

## Marlow

Image shows 40x13 2 bed

The Marlow has an abundance of model sizes developed in response to popular demand. There are two 12ft models, a 13ft x 40ft available as a 2 or 3 bed, and a new size of 14ft x 42ft. The layout is open plan with a central dining position, which allows for the option of a side french door. The sleek low level furniture in the lounge and chunky shelving is minimalistic in style creating a contemporary look.

rton

Pemberton Marlow 40 x 13 2 bed shown with standard Seafoam Aluminium Cladding & optional Anthracite Windows & Doors

Kitchen highlights include copious storage, white Shaker style doors, a generous counter top and an integrated microwave. Optional upgrades include an accessory pack with cushions and throws, other kitchen appliances and a lift up storage bed for the master bedroom amongst other items. The decor throughout is tasteful and considered focusing on hints of teal to add a splash of colour. The 40ft and 42ft models now feature a generous dressing table framed with additional storage shelving, and a walk-in robe area with generous hanging space.

#### Highlights

- Open plan living area
- Wall mounted flame effect fire with remote control
- Integrated microwave
- Free standing dining table with velour dining chairs
- L shaped sofa incorporating a sofabed (2 sofas only in the side french layout)
- Accent chair (not in side french layout)
- En-suite to master bedroom (toilet & sink) in some models
- Walk-in wardrobe in some models
- Integrated cooker with separate oven and grill
- En-suite with shower to master bedroom 40ft and 42ft models

| 36ft x 12ft | 1 & 2 bedroom |
|-------------|---------------|
| 38ft x 12ft | 2 bedroom     |
| 40ft x 13ft | 2 & 3 bedroom |
| 42ft x 14ft | 2 bedroom     |