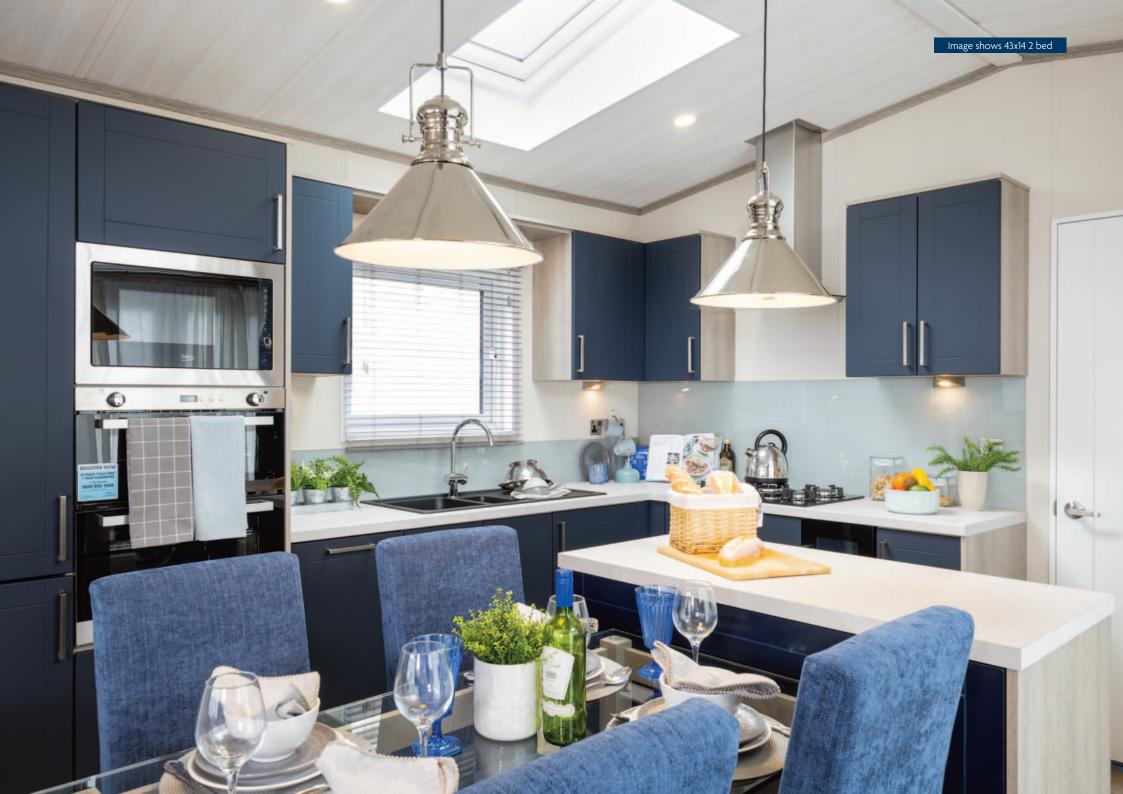

## Langton

A high 8 foot ceiling brings an abundance of light into this closed off home coupled with the dormer window over the dining area. Grey accent walls provide contrast to the oak colours throughout and tan and russet shades lift the mood adding warmth. The entrance vestibule has a louvre partition which screens off the dining area and provides a more intimate feel. With a kitchen island included the worktop space is increased together with extra storage.

1

-----

Pemberton

Pemberton Langton 43 x 14 2 bed shown in standard Light Grey Woodgrain Aluminium Cladding with standard White Windows & Doors

A wine cooler is the perfect optional extra to complete an already comprehensive standard kitchen specification of an integrated washer/dryer, fridge/freezer, dishwasher and microwave. This model has 3ft beds to the twin bedroom which can be swapped for a 5 ft bed if required. Plush headboards add a pop of colour to the bedrooms and the lighting throughout is beautiful and well thought-out.

#### Highlights

- Entrance vestibule with storage
- PVCu double glazing with four panel patio door to front elevation
- Gas combi central heating system with thermostatic radiator valves
- TV points in all bedrooms
- Dormer window in the dining area and a skylight above the kitchen
- Integrated washer/dryer, fridge/freezer, dishwasher and microwave
- Traditional style flame effect fire
- Pocket doors between the lounge and kitchen
- Stylish lounge suite with a sofa, 2 armchairs and a footstool
- Bath in en-suite
- 5ft divan in the master bedroom with 3ft divans in the twin room
- Vaulted ceiling throughout with a minimum ceiling height of 2.4m (8ft)
- External socket
- Woodgrain Light Grey aluminium
- Wireless thermostat
- Lounge Scatter Cushions
- Bedroom Throws and Co-ordinating Scatter Cushions
- Duvet Sets
- Integrated cooker with separate oven and grill
- Kitchen Plinth Ambient lighting