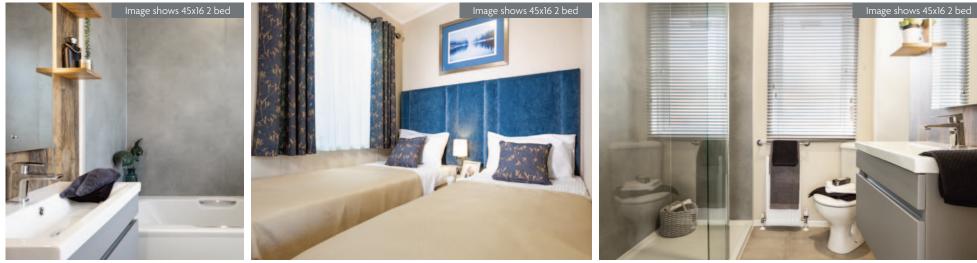

Image shows 45x16 2 bed

Pemberton

Pemberton Arrondale 45 x 15 2 bed shown in optional CanExel Cladding & standard White Windows & Doors

The well appointed kitchen creates a striking backdrop to the spacious lounge and boasts an array of adjustable lighting and bang up to date appliances. Clever storage solutions guarantee a place for everything, including the addition of a useful desk space to the 45ft model. There are two layouts available (42ft x 16ft and 45ft x 16) with 2 bedrooms however with the larger footprint there is the option to change the utility room to a single bedroom.

#### Highlights

- PVCu double glazing with bifold doors to front elevation
- Self contained entrance hallway with integrated storage (45ft only)
- High level cooker with separate oven and grill
- Integrated washer/dryer, fridge/freezer, dishwasher and microwave
- Kitchen island with 2 bar stools
- Luxurious lounge sofabed with co-ordinating armchairs and a footstool
- Recessed electric fire and DVD unit
- Full size bath with aqua board
- Large domestic shower in en-suite
- 5ft upholstered divan in the master bedroom with lift up flap for storage
- Vaulted ceiling throughout with a minimum ceiling height of 2.4m (8ft)
- Grain Effect Plastic Cladding
- External socket
- Gas combi central heating system with thermostatic radiator valves
- TV points in all bedrooms
- Feature metal base dining table
- Wireless thermostat
- Lounge Scatter Cushions
- Bedroom Throws and Co-ordinating Scatter Cushions
- Duvet Sets
- Kitchen Plinth Ambient lighting