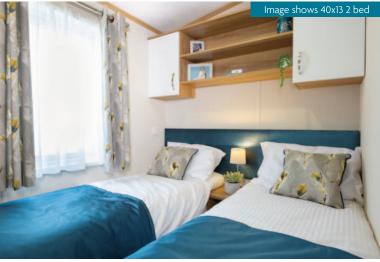

## Marlow

Image shows 40x13 2 bed

The Marlow has an abundance of model sizes developed in response to popular demand. There are two 12ft models, a 13ft x 40ft available as a 2 or 3 bed, and a new size of 14ft x 42ft. The layout is open plan with a central dining position, which allows for the option of a side french door. The sleek low level furniture in the lounge and chunky shelving is minimalistic in style creating a contemporary look.

rton

Pemberton Marlow 40 x 13 2 bed shown with standard Seafoam Aluminium Cladding & optional Anthracite Windows & Doors

Kitchen highlights include copious storage, white Shaker style doors, a generous counter top and an integrated microwave. Optional upgrades include an accessory pack with cushions and throws, other kitchen appliances and a lift up storage bed for the master bedroom amongst other items. The decor throughout is tasteful and considered focusing on hints of teal to add a splash of colour. The 40ft and 42ft models now feature a generous dressing table framed with additional storage shelving, and a walk-in robe area with generous hanging space.