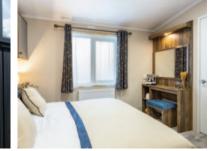

Kingsdale Lodge

Skydale Lodge

Whilst the Avon has Pemberton's smallest model in its range – 30ft x 12ft 2 bed
there is certainly no compromise on style or design. In fact you can expect
the same standard of fixtures and fittings as well as clever storage and attention
to detail as you would throughout the rest of the range. New to the Avon, the
40ft x 13ft allows for an abundance of space in the lounge and the flexibility of
freestanding sofas. In addition the Avon can be turned into a lodge with
CanExel cladding which is something very special for a 12 ft home.

Pemberton Avon 35 x 12 2 bed shown with standard Seafoam Aluminium Cladding & White Windows & optional front French Doors

The option for French doors to the front elevation gives this model the versatility to create an outdoor space with a Pemberton deck if the pitch allows. Vintage gold, grey and creams feature against crafted wooden accents throughout the sociable, open plan front areas. The new addition of a walk-in wardrobe in certain models creates volumes of storage in the master bedroom where shelving cabinets elegantly frame the headboard.

#### Highlights

- Wall mounted flame effect fire
- Fixed lounge seating incorporating a sofabed / freestanding seating in 40ft model
- Accent chair
- En-suite toilet facilities (except in 30x12ft)
- Windows to front aspect unless built to Residential Specification when French doors are fitted
- Integrated cooker with separate oven and grill
- DVD unit
- Contrast dining chairs including 2 matching dining stools in the 3 bed
  model