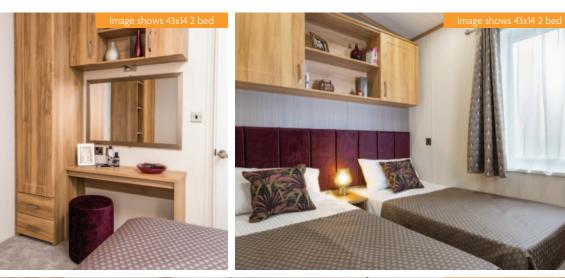

## Langton

A high 8 foot ceiling brings an abundance of light into this closed off home coupled with the dormer window over the dining area. Grey accent walls provide contrast to the oak colours throughout and tan and russet shades lift the mood adding warmth. The entrance vestibule has a louvre partition which screens off the dining area and provides a more intimate feel. With a kitchen island included the worktop space is increased together with extra storage.

1

-----

Pemberton

Pemberton Langton 43 x 14 2 bed shown in standard Light Grey Woodgrain Aluminium Cladding with standard White Windows & Doors

A wine cooler is the perfect optional extra to complete an already comprehensive standard kitchen specification of an integrated washer/dryer, fridge/freezer, dishwasher and microwave. This model has 3ft beds to the twin bedroom which can be swapped for a 5 ft bed if required. Plush headboards add a pop of colour to the bedrooms and the lighting throughout is beautiful and well thought-out.

#### Highlights

- Entrance vestibule with storage
- PVCu double glazing with four panel patio door to front elevation
- Gas combi central heating system with thermostatic radiator valves
- TV points in all bedrooms
- Dormer window in the dining area and a skylight above the kitchen
- Integrated washer/dryer, fridge/freezer, dishwasher and microwave
- Traditional style flame effect fire
- Pocket doors between the lounge and kitchen
- Stylish lounge suite with a sofa, 2 armchairs and a footstool
- Bath in en-suite
- 5ft divan in the master bedroom with 3ft divans in the twin room
- Vaulted ceiling throughout with a minimum ceiling height of 2.4m (8ft)
- External socket
- Woodgrain Light Grey aluminium
- Wireless thermostat
- Lounge Scatter Cushions
- Bedroom Throws and Co-ordinating Scatter Cushions
- Duvet Sets
- Integrated cooker with separate oven and grill
- Kitchen Plinth Ambient lighting