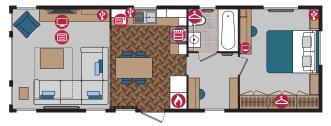

For further details see standard features checklist on pages 76-77.

Image shows 38x12 2 bed