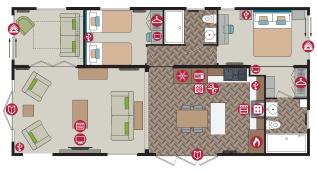

Image shows 44x20 2 bed

# Rivendale Lodge

The Rivendale is Pemberton's most established luxury lodge offering 5 different layouts ranging from 40 foot to 50 foot options. The stand out offset pitch makes for an interesting layout and provides a generous amount of space in the living areas, where it is most needed. To the side of the lounge area there is a Snug which can be used as an office, a supplementary bedroom (as it contains a sofabed) or purely a cosy 'den' for some quiet time away from it all.

Pemberton

Whilst the Rivendale suits its open plan kitchen, dining and living area there is an option to close off the lounge creating a more formal layout. The lounge and dining furniture is beautifully crafted and sets the tone with other highlights being the beams, the plank effect accents in the Snug, bathrooms and master bedroom and the crittall effect shower enclosures.

#### Highlights

- PVCu double glazing with french doors to front elevation and Bifold door to side elevation
- Gas combi central heating system with thermostatic radiator valves
- TV points in all bedrooms
- Freestanding American style fridge freezer
  Integrated washer/dryer, dishwasher and microwave
  Kitchen island
- Recessed electric fire and DVD unit
- Luxurious lounge suite
- Sofabed and accent chair in the Snug
- 5ft upholstered divan in the master bedroom with lift up flap for storage
- Vaulted ceiling throughout with a minimum ceiling height of 2.4m (8ft)
- Grain Effect Plastic Cladding
- External socket
- Extendable dining table to seat 6 people
- Lounge Scatter Cushions
- Bedroom Throws and Co-ordinating Scatter Cushions
- Duvet Sets
- Wireless thermostat
- Integrated cooker with separate oven and grillKitchen Plinth Ambient lighting

| 36ft x 20ft | 2 bedroom     |
|-------------|---------------|
| 40ft x 20ft | 2 & 3 bedroom |
| 44ft x 20ft | 2 & 3 bedroom |
| 50ft x 20ft | 2 bedroom     |