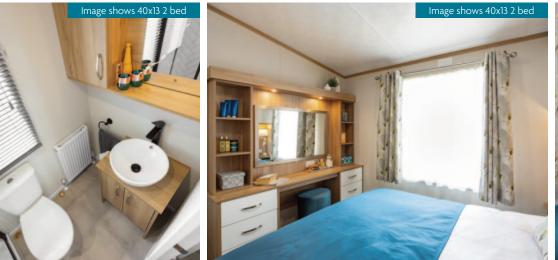

## Marlow

Image shows 40x13 2 bed

The Marlow has an abundance of model sizes developed in response to popular demand. There are two 12ft models, a 13ft x 40ft available as a 2 or 3 bed, and a new size of 14ft x 42ft. The layout is open plan with a central dining position, which allows for the option of a side french door. The sleek low level furniture in the lounge and chunky shelving is minimalistic in style creating a contemporary look.

rton

Pemberton Marlow 40 x 13 2 bed shown with standard Seafoam Aluminium Cladding & optional Anthracite Windows & Doors

Kitchen highlights include copious storage, white Shaker style doors, a generous counter top and an integrated microwave. Optional upgrades include an accessory pack with cushions and throws, other kitchen appliances and a lift up storage bed for the master bedroom amongst other items. The decor throughout is tasteful and considered focusing on hints of teal to add a splash of colour. The 40ft and 42ft models now feature a generous dressing table framed with additional storage shelving, and a walk-in robe area with generous hanging space.