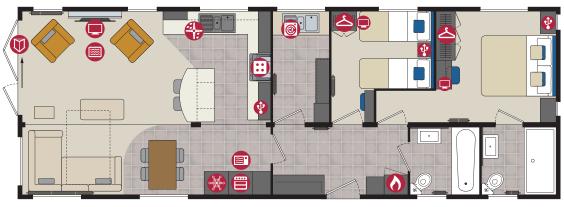

Image shows 45x16 2 bed

# Arrondale Lodge

The Arrondale is quite distinctive thanks to its 16 foot dimension as it gives you the lodge feel for a more modest pitch size. No compromises have been made where this is concerned and you will find the same high specification as any other Pemberton lodge. A contemporary treatment has been given to the furniture and the furnishings using a combination of warm colours to harmonise with the opulent dark wood and metal accents.

Pemberton

Pemberton Arrondale 45 x 15 2 bed shown in optional CanExel Cladding & standard White Windows & Doors

The well appointed kitchen creates a striking backdrop to the spacious lounge and boasts an array of adjustable lighting and bang up to date appliances. Clever storage solutions guarantee a place for everything, including the addition of a useful desk space to the 45ft model. There are two layouts available (42ft x 16ft and 45ft x 16) with 2 bedrooms however with the larger footprint there is the option to change the utility room to a single bedroom.

#### Highlights

- PVCu double glazing with bifold doors to front elevation
- Self contained entrance hallway with integrated storage (45ft only)
- High level cooker with separate oven and grill
- Integrated washer/dryer, fridge/freezer, dishwasher and microwave
- Kitchen island with 2 bar stools
- Luxurious lounge sofabed with co-ordinating armchairs and a footstool
- Recessed electric fire and DVD unit
- Full size bath with aqua board
- Large domestic shower in en-suite
- 5ft upholstered divan in the master bedroom with lift up flap for storage
- Vaulted ceiling throughout with a minimum ceiling height of 2.4m (8ft)
- Grain Effect Plastic Cladding
- External socket
- Gas combi central heating system with thermostatic radiator valves
- TV points in all bedrooms
- Feature metal base dining table
- Wireless thermostat
- Lounge Scatter Cushions
- Bedroom Throws and Co-ordinating Scatter Cushions
- Duvet Sets
- Kitchen Plinth Ambient lighting

| 42ft x 16ft | 2 bedroom     |
|-------------|---------------|
| 45ft x 16ft | 2 & 3 bedroom |