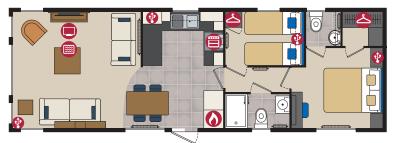

Kingsdale Lodge

Skydale Lodge

Whilst the Avon has Pemberton's smallest model in its range – 30ft x 12ft 2 bed
there is certainly no compromise on style or design. In fact you can expect
the same standard of fixtures and fittings as well as clever storage and attention
to detail as you would throughout the rest of the range. New to the Avon, the
40ft x 13ft allows for an abundance of space in the lounge and the flexibility of
freestanding sofas. In addition the Avon can be turned into a lodge with
CanExel cladding which is something very special for a 12 ft home.

Pemberton Avon 35 x 12 2 bed shown with standard Seafoam Aluminium Cladding & White Windows & optional front French Doors

The option for French doors to the front elevation gives this model the versatility to create an outdoor space with a Pemberton deck if the pitch allows. Vintage gold, grey and creams feature against crafted wooden accents throughout the sociable, open plan front areas. The new addition of a walk-in wardrobe in certain models creates volumes of storage in the master bedroom where shelving cabinets elegantly frame the headboard.

#### Highlights

- Wall mounted flame effect fire
- Fixed lounge seating incorporating a sofabed / freestanding seating in 40ft model
- Accent chair
- En-suite toilet facilities (except in 30x12ft)
- Windows to front aspect unless built to Residential Specification when French doors are fitted
- Integrated cooker with separate oven and grill
- DVD unit
- Contrast dining chairs including 2 matching dining stools in the 3 bed
  model

| 30ft x 12ft | 2 bedroom     |
|-------------|---------------|
| 35ft x 12ft | 2 bedroom     |
| 38ft x 12ft | 2 & 3 bedroom |
| 40ft x 13ft | 2 bedroom     |

30ft x 12ft - 2 bedroom