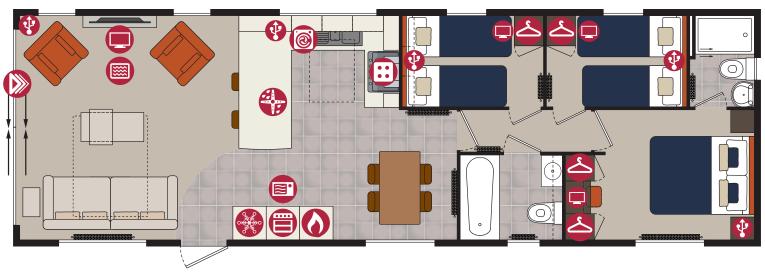

#### Highlights

- Entrance vestibule with storage
- PVCu double glazing with four panel patio door to front elevation
- Gas combi central heating system with thermostatic radiator valves
- TV points in all bedrooms
- Dormer window in the dining area and a skylight above the kitchen
- Integrated washer/dryer, fridge/freezer, dishwasher and microwave
- Traditional style flame effect fire
- Pocket doors between the lounge and kitchen
- Stylish lounge suite with a sofa, 2 armchairs and a footstool
- Bath in en-suite
- 5ft divan in the master bedroom with 3ft divans in the twin room
- Vaulted ceiling throughout with a minimum ceiling height of 2.4m (8ft)
- External socket
- Woodgrain Light Grey aluminium
- Wireless thermostat
- Lounge Scatter Cushions
- Bedroom Throws and Co-ordinating Scatter Cushions
- Duvet Sets
- Integrated cooker with separate oven and grill
- Kitchen Plinth Ambient lighting

43ft x 14ft

2 bedroom

### Langton

#### 43ft x 14ft - 2 bedroom

For further details see standard features checklist on pages 76-77.

Image shows 43x14 2 bed