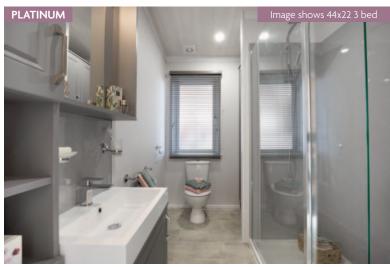

--------|
| 44ft x 22ft | 2 & 3 bedroom |
| 50ft x 22ft | 3 bedroom     |

10.0

ca 6



### Glendale Lodge

#### **Platinum Package Option** includes the following:

- Aggregate Coated Steel Tile System with a 40 Year Weatherproof Warranty
- Wood effect Panelled Ceiling
- Wallpaper Finish
- Domestic Skirting and Door Casings
  Electric Combination Safe
- Hive Heating System
- Wine Cooler
- Bluetooth Speakers • Outdoor Tap

#### **Residential Specification** Option includes the following:

- Roof 250mm insulated
- 125mm thick wall
- Floor minimum 120mm insulated
- Windows low E glass and Argon filled
- Superior Insulation U values exceeding the British Standard







40ft x 22ft - 2 bedroom







#### 50ft x 22ft - 3 bedroom



44ft x 22ft - 2 bedroom



44ft x 22ft - 3 bedroom











- Residential Specification to BS3632 available in all cladding types
- Entrance hallway (44ft only)
- Utility room (44ft only) with vinyl floor covering
- Wine cooler
- Windows in place of bifold doors
- Lounge curtains in lieu of roman blinds
- Stowaway occasional bed in twin room
- Platinum Package
- Glendale Lodge available in Canexel, Stucco & Vinylit Cladding
- Lift up storage bed
- All electric version including central heating



Image shows 40x20 2 bed

# Kingsdale Lodge

The Kingsdale is Pemberton's flagship park home and is popular with an optional appealing CanExel and Stucco exterior, bay windows in a choice of 4 different colours and dual entrances with an open sight line from the hallway to the utility area. This home has been designed to free flow from one room to another