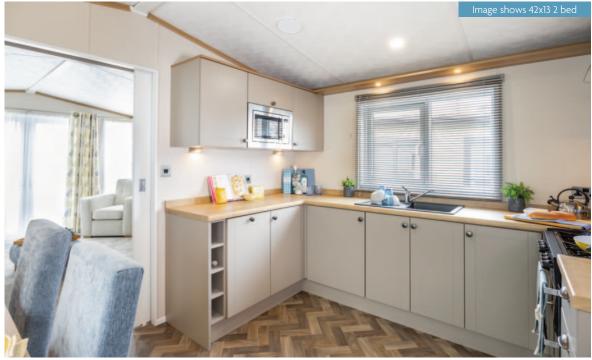

## Marlow

Image shows 40x13 2 bed

The Marlow has an abundance of model sizes developed in response to popular demand. There are two 12ft models, a 13ft x 40ft available as a 2 or 3 bed, and a new size of 14ft x 42ft. The layout is open plan with a central dining position, which allows for the option of a side french door. The sleek low level furniture in the lounge and chunky shelving is minimalistic in style creating a contemporary look.

rton

Pemberton Marlow 40 x 13 2 bed shown with standard Seafoam Aluminium Cladding & optional Anthracite Windows & Doors

Kitchen highlights include copious storage, white Shaker style doors, a generous counter top and an integrated microwave. Optional upgrades include an accessory pack with cushions and throws, other kitchen appliances and a lift up storage bed for the master bedroom amongst other items. The decor throughout is tasteful and considered focusing on hints of teal to add a splash of colour. The 40ft and 42ft models now feature a generous dressing table framed with additional storage shelving, and a walk-in robe area with generous hanging space.

#### Highlights

- Open plan living area
- Wall mounted flame effect fire with remote control
- Integrated microwave
- Free standing dining table with velour dining chairs
- L shaped sofa incorporating a sofabed (2 sofas only in the side french layout)
- Accent chair (not in side french layout)
- En-suite to master bedroom (toilet & sink) in some models
- Walk-in wardrobe in some models
- Integrated cooker with separate oven and grill
- En-suite with shower to master bedroom 40ft and 42ft models