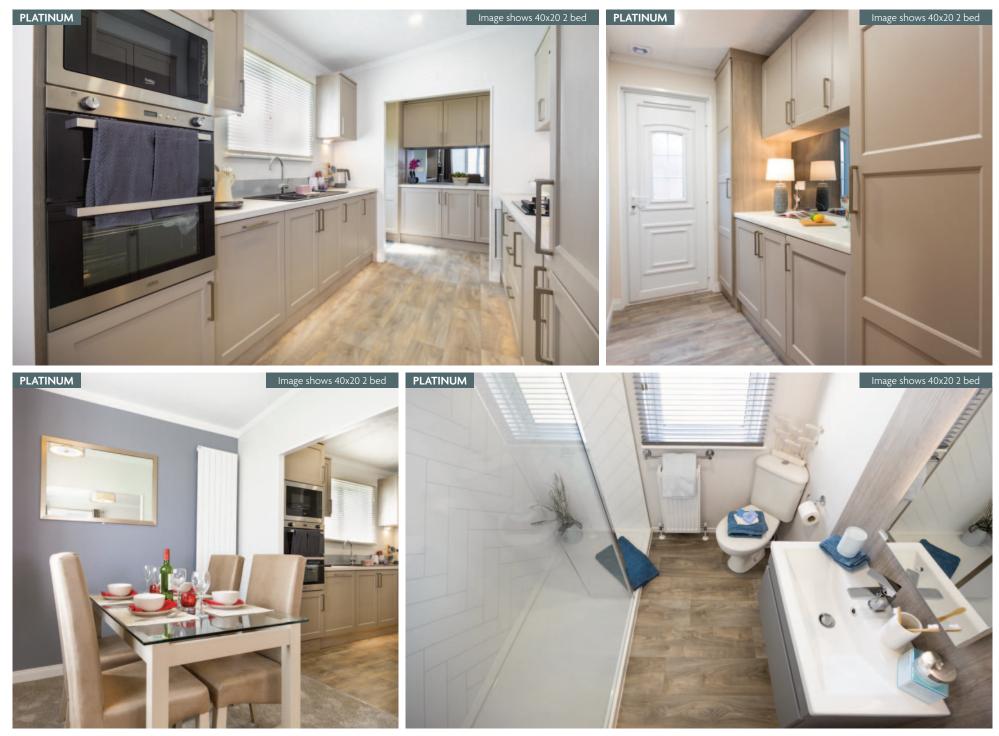

## Platinum Collection

All Pemberton loges are eligible for the Platinum Package which is something very special and gives you many of the features that are found at home from wallpaper to a Hive system.

- Aggregate Coated Steel Tile System with a 40 Year Weatherproof Warranty
- Wood effect Panelled Ceiling
- Wallpaper Finish or Painted panel finish (Skydale)
- Domestic Skirting and Door Casings
- Electric Combination Safe
- Hive Heating System
- Wine Cooler (where applicable)
- Bluetooth Speakers
- Outdoor Tap