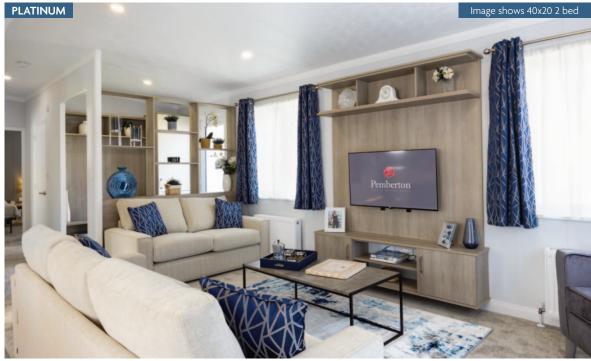

# Rivendale Lodge

The Rivendale is Pemberton's most established luxury lodge offering 5 different layouts ranging from 40 foot to 50 foot options. The stand out offset pitch makes for an interesting layout and provides a generous amount of space in the living areas, where it is most needed. To the side of the lounge area there is a Snug which can be used as an office, a supplementary bedroom (as it contains a sofabed) or purely a cosy 'den' for some quiet time away from it all.

Pemberton

Whilst the Rivendale suits its open plan kitchen, dining and living area there is an option to close off the lounge creating a more formal layout. The lounge and dining furniture is beautifully crafted and sets the tone with other highlights being the beams, the plank effect accents in the Snug, bathrooms and master bedroom and the crittall effect shower enclosures.

#### Highlights

- PVCu double glazing with french doors to front elevation and Bifold door to side elevation
- Gas combi central heating system with thermostatic radiator valves
- TV points in all bedrooms
- Freestanding American style fridge freezer
  Integrated washer/dryer, dishwasher and microwave
  Kitchen island
- Recessed electric fire and DVD unit
- Luxurious lounge suite
- Sofabed and accent chair in the Snug
- 5ft upholstered divan in the master bedroom with lift up flap for storage
- Vaulted ceiling throughout with a minimum ceiling height of 2.4m (8ft)
- Grain Effect Plastic Cladding
- External socket
- Extendable dining table to seat 6 people
- Lounge Scatter Cushions
- Bedroom Throws and Co-ordinating Scatter Cushions
- Duvet Sets
- Wireless thermostat
- Integrated cooker with separate oven and grillKitchen Plinth Ambient lighting