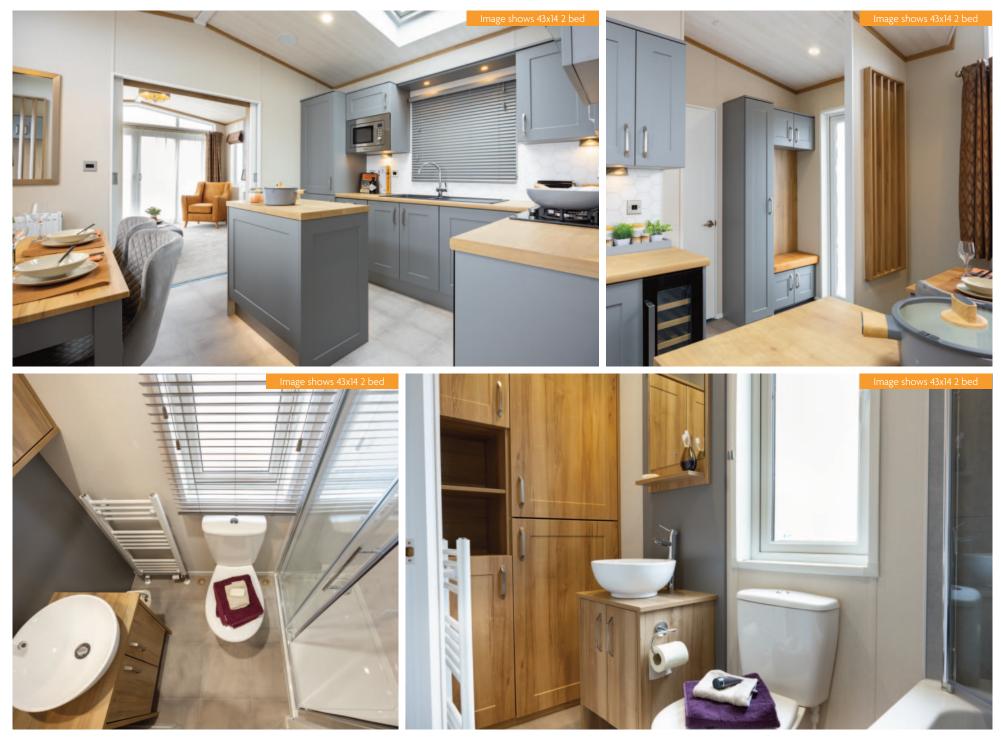

## Langton

A high 8 foot ceiling brings an abundance of light into this closed off home coupled with the dormer window over the dining area. Grey accent walls provide contrast to the oak colours throughout and tan and russet shades lift the mood adding warmth. The entrance vestibule has a louvre partition which screens off the dining area and provides a more intimate feel. With a kitchen island included the worktop space is increased together with extra storage.

1

-----

Pemberton

Pemberton Langton 43 x 14 2 bed shown in standard Light Grey Woodgrain Aluminium Cladding with standard White Windows & Doors

A wine cooler is the perfect optional extra to complete an already comprehensive standard kitchen specification of an integrated washer/dryer, fridge/freezer, dishwasher and microwave. This model has 3ft beds to the twin bedroom which can be swapped for a 5 ft bed if required. Plush headboards add a pop of colour to the bedrooms and the lighting throughout is beautiful and well thought-out.

#### Highlights

- Entrance vestibule with storage
- PVCu double glazing with four panel patio door to front elevation
- Gas combi central heating system with thermostatic radiator valves
- TV points in all bedrooms
- Dormer window in the dining area and a skylight above the kitchen
- Integrated washer/dryer, fridge/freezer, dishwasher and microwave
- Traditional style flame effect fire
- Pocket doors between the lounge and kitchen
- Stylish lounge suite with a sofa, 2 armchairs and a footstool
- Bath in en-suite
- 5ft divan in the master bedroom with 3ft divans in the twin room
- Vaulted ceiling throughout with a minimum ceiling height of 2.4m (8ft)
- External socket
- Woodgrain Light Grey aluminium
- Wireless thermostat
- Lounge Scatter Cushions
- Bedroom Throws and Co-ordinating Scatter Cushions
- Duvet Sets
- Integrated cooker with separate oven and grill
- Kitchen Plinth Ambient lighting