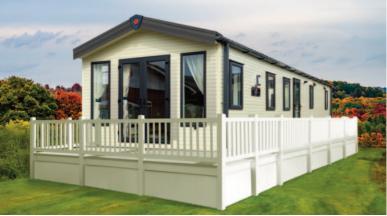

Kingsdale Lodge

Skydale Lodge

Whilst the Avon has Pemberton's smallest model in its range – 30ft x 12ft 2 bed
there is certainly no compromise on style or design. In fact you can expect
the same standard of fixtures and fittings as well as clever storage and attention
to detail as you would throughout the rest of the range. New to the Avon, the
40ft x 13ft allows for an abundance of space in the lounge and the flexibility of
freestanding sofas. In addition the Avon can be turned into a lodge with
CanExel cladding which is something very special for a 12 ft home.

Pemberton Avon 35 x 12 2 bed shown with standard Seafoam Aluminium Cladding & White Windows & optional front French Doors

The option for French doors to the front elevation gives this model the versatility to create an outdoor space with a Pemberton deck if the pitch allows. Vintage gold, grey and creams feature against crafted wooden accents throughout the sociable, open plan front areas. The new addition of a walk-in wardrobe in certain models creates volumes of storage in the master bedroom where shelving cabinets elegantly frame the headboard.