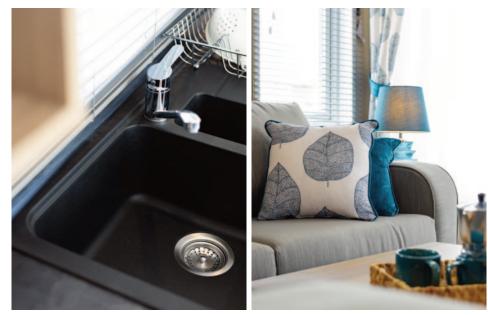

## Platinum Collection

All Pemberton loges are eligible for the Platinum Package which is something very special and gives you many of the features that are found at home from wallpaper to a Hive system.

- Aggregate Coated Steel Tile System with a 40 Year Weatherproof Warranty
- Wood effect Panelled Ceiling
- Wallpaper Finish or Painted panel finish (Skydale)
- Domestic Skirting and Door Casings
- Electric Combination Safe
- Hive Heating System
- Wine Cooler (where applicable)
- Bluetooth Speakers
- Outdoor Tap