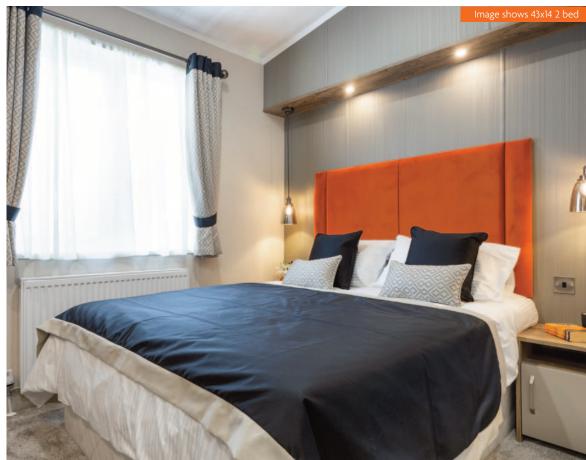

#### Highlights

- Entrance vestibule with storage
- PVCu double glazing with four panel patio door to front elevation
- Gas combi central heating system with thermostatic radiator valves
- TV points in all bedrooms
- Dormer window in the dining area and a skylight above the kitchen
- Integrated washer/dryer, fridge/freezer, dishwasher and microwave
- Traditional style flame effect fire
- Pocket doors between the lounge and kitchen
- Stylish lounge suite with a sofa, 2 armchairs and a footstool
- Bath in en-suite
- 5ft divan in the master bedroom with 3ft divans in the twin room
- Vaulted ceiling throughout with a minimum ceiling height of 2.4m (8ft)
- External socket
- Woodgrain Light Grey aluminium
- Wireless thermostat
- Lounge Scatter Cushions
- Bedroom Throws and Co-ordinating Scatter Cushions
- Duvet Sets
- Integrated cooker with separate oven and grill
- Kitchen Plinth Ambient lighting

For further details see standard features checklist on pages 76-77.

Image shows 43x14 2 bed