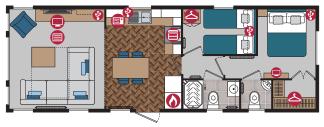

## Rivington

The Rivington is available in three different sizes to accommodate pitches as large as 14ft wide. It has a modern sleek kitchen with a mirrored kitchen splashback, a composite sink, an integrated fridge freezer and microwave and a breakfast bar with two barstools. Lounge seating includes an L shaped sofabed with at least one contrast accent chair (two in the 42ft 2 bed) and there are graphite accents throughout from the curtains to the wall mounted fire and the plush dining chairs.

Pemberton Rivington 42 x 14 2 bed shown with standard Seafoam Aluminium ぐ optional Anthracite Windows ぐ Doors

Adjust the carefully considered lighting throughout to suit your mood. All models have walk-in wardrobes to the master bedrooms which are perfect for storing larger items and the dressing tables feature storage shelves that can accommodate storage boxes. Both the 2 bedroom models have the option to change the en-suite bath to a shower if required.

#### Highlights

- PVCu double glazing with large patio door to front elevation
- Integrated microwave and fridge/freezer
- Breakfast bar with 2 bar stools
- Contemporary wall mounted fire
- 5ft bed in master bedroom
- Walk in wardrobe with LED lighting to master bedroom (2 bed)
- Family shower room with storage cabinets
- En-suite with domestic sized bath (2 bed models only)
- Gas combi central heating system with thermostatic radiator valves
- Lounge cushions
- L shaped sofabed, co-ordinating accent chair and footstool (2 accent chairs in the 42ft 2bed)
- TV points in all bedrooms
- Integrated cooker with separate oven and grill
- Kitchen Plinth Ambient lighting

| 40ft x 12ft | 2 bedroom |
|-------------|-----------|
| 42ft x 13ft | 3 bedroom |
| 42ft x 14ft | 2 bedroom |