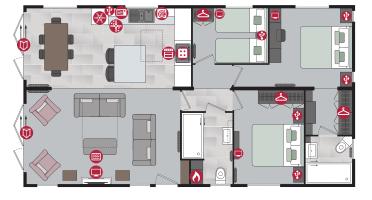

# Knightsbridge

Stepping into the Knightsbridge through the wide sliding patio doors you are met with a fusion of sharp contemporary styling and refined rustic features. High ceilings, beams and a dormer window to the side entrance provide drama and the statement dark blue kitchen is luxurious and modern with contrast marble effect counter tops.

42

Pemberton Knightsbridge 42 x 14 2 bed shown in optional Canexel Cladding with optional Anthracite Windows & optional Bifold Door

The sumptuous sofa provides a separation between the dining area and lounge, however the flow of natural daylight fills the entire scene through the dormer and skylight windows. There's also the option to further augment this airiness by choosing the side bifolding door. Pampering is a pleasure thanks to the thoughtfully designed vanity area which has an elegant backdrop of a feature panelled wall. A variety of beautiful lighting options throughout allows each room to have the perfect ambiance.

#### Highlights

- PVCu double glazing with four panel patio door to front elevation
- Gas combi heating system with thermostatic radiator valves
- TV points in both bedrooms
- Dormer window over the side entrance and a skylight above the kitchen
- Integrated washer/dryer, dishwasher and microwave
- American style fridge freezer
- Traditional style flame effect fire
- Stylish lounge suite with a sofabed, 2 armchairs and a storage footstool
- Sideboard
- Bath in en-suite
- 5ft divan in the master bedroom with 3ft divans in the twin room
- Spacious dressing table
- Vaulted ceiling throughout with a minimum ceiling height of 2.4m (8ft)
- External socket
- Woodgrain Chateaux aluminium
- Wireless thermostat
- Lounge Scatter Cushions
- Bedroom Throws and Co-ordinating Scatter Cushions
- Duvet Sets
- High level cooker with separate oven and grill
- Kitchen Plinth Ambient lighting

43ft x 14ft

2 bedroom

### Knightsbridge