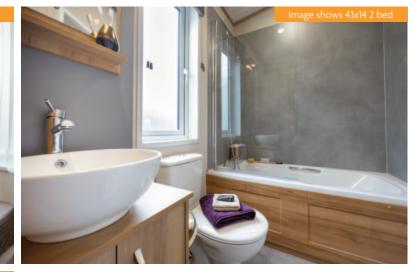

## Langton

A high 8 foot ceiling brings an abundance of light into this closed off home coupled with the dormer window over the dining area. Grey accent walls provide contrast to the oak colours throughout and tan and russet shades lift the mood adding warmth. The entrance vestibule has a louvre partition which screens off the dining area and provides a more intimate feel. With a kitchen island included the worktop space is increased together with extra storage.

1

-----

Pemberton

Pemberton Langton 43 x 14 2 bed shown in standard Light Grey Woodgrain Aluminium Cladding with standard White Windows & Doors

A wine cooler is the perfect optional extra to complete an already comprehensive standard kitchen specification of an integrated washer/dryer, fridge/freezer, dishwasher and microwave. This model has 3ft beds to the twin bedroom which can be swapped for a 5 ft bed if required. Plush headboards add a pop of colour to the bedrooms and the lighting throughout is beautiful and well thought-out.

#### Highlights

- Entrance vestibule with storage
- PVCu double glazing with four panel patio door to front elevation
- Gas combi central heating system with thermostatic radiator valves
- TV points in all bedrooms
- Dormer window in the dining area and a skylight above the kitchen
- Integrated washer/dryer, fridge/freezer, dishwasher and microwave
- Traditional style flame effect fire
- Pocket doors between the lounge and kitchen
- Stylish lounge suite with a sofa, 2 armchairs and a footstool
- Bath in en-suite
- 5ft divan in the master bedroom with 3ft divans in the twin room
- Vaulted ceiling throughout with a minimum ceiling height of 2.4m (8ft)
- External socket
- Woodgrain Light Grey aluminium
- Wireless thermostat
- Lounge Scatter Cushions
- Bedroom Throws and Co-ordinating Scatter Cushions
- Duvet Sets
- Integrated cooker with separate oven and grill
- Kitchen Plinth Ambient lighting