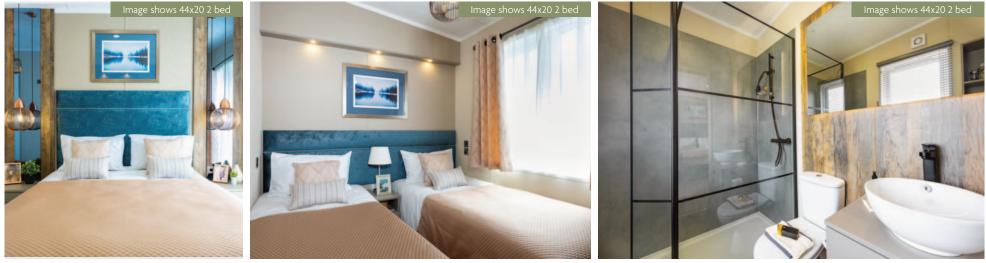

| 36ft x 20ft | 2 bedroom     |
|-------------|---------------|
| 40ft x 20ft | 2 & 3 bedroom |
| 44ft x 20ft | 2 & 3 bedroom |
| 50ft x 20ft | 2 bedroom     |

#### 40ft x 20ft - 3 bedroom

#### 44ft x 20ft - 3 bedroom (Utility)

#### 40ft x 20ft - 2 bedroom

#### 44ft x 20ft - 2 bedroom (Utility)

#### 50ft x 20ft - 2 bedroom (Utility)

Other sizes are available, please enquire.

- Residential Specification to BS3632 available in all cladding types
- Wine cooler
- Utility room
- Closed off lounge
- Lounge curtains in lieu of roman blinds
- Privacy curtains for the Snug
- Bath in lieu of shower (ensuite only)
- 3ft wide beds in twin room
- Patio door to lounge
- Skylight in Snug
- Windows in lieu of patio doors in the master bedroom and Snug
- Stowaway occasional bed in twin room
- Other sizes available please enquire
- Platinum Package
- Rivendale Lodge available in Canexel, Stucco & Vinylit Cladding
- Lift up storage bed
- All electric version including central heating