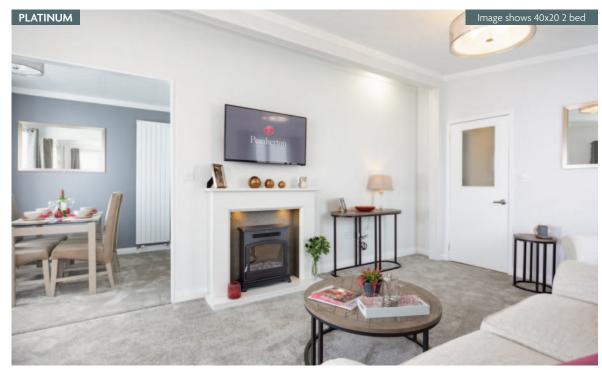

# Rivendale Lodge

The Rivendale is Pemberton's most established luxury lodge offering 5 different layouts ranging from 40 foot to 50 foot options. The stand out offset pitch makes for an interesting layout and provides a generous amount of space in the living areas, where it is most needed. To the side of the lounge area there is a Snug which can be used as an office, a supplementary bedroom (as it contains a sofabed) or purely a cosy 'den' for some quiet time away from it all.

Pemberton

Whilst the Rivendale suits its open plan kitchen, dining and living area there is an option to close off the lounge creating a more formal layout. The lounge and dining furniture is beautifully crafted and sets the tone with other highlights being the beams, the plank effect accents in the Snug, bathrooms and master bedroom and the crittall effect shower enclosures.

#### Highlights

- PVCu double glazing with french doors to front elevation and Bifold door to side elevation
- Gas combi central heating system with thermostatic radiator valves
- TV points in all bedrooms
- Freestanding American style fridge freezer
  Integrated washer/dryer, dishwasher and microwave
  Kitchen island
- Recessed electric fire and DVD unit
- Luxurious lounge suite
- Sofabed and accent chair in the Snug
- 5ft upholstered divan in the master bedroom with lift up flap for storage
- Vaulted ceiling throughout with a minimum ceiling height of 2.4m (8ft)
- Grain Effect Plastic Cladding
- External socket
- Extendable dining table to seat 6 people
- Lounge Scatter Cushions
- Bedroom Throws and Co-ordinating Scatter Cushions
- Duvet Sets
- Wireless thermostat
- Integrated cooker with separate oven and grillKitchen Plinth Ambient lighting