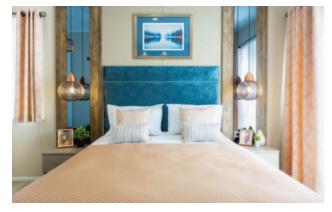

Kingsdale Lodge

Skydale Lodge

Whilst the Avon has Pemberton's smallest model in its range – 30ft x 12ft 2 bed
there is certainly no compromise on style or design. In fact you can expect
the same standard of fixtures and fittings as well as clever storage and attention
to detail as you would throughout the rest of the range. New to the Avon, the
40ft x 13ft allows for an abundance of space in the lounge and the flexibility of
freestanding sofas. In addition the Avon can be turned into a lodge with
CanExel cladding which is something very special for a 12 ft home.

Pemberton Avon 35 x 12 2 bed shown with standard Seafoam Aluminium Cladding & White Windows & optional front French Doors

The option for French doors to the front elevation gives this model the versatility to create an outdoor space with a Pemberton deck if the pitch allows. Vintage gold, grey and creams feature against crafted wooden accents throughout the sociable, open plan front areas. The new addition of a walk-in wardrobe in certain models creates volumes of storage in the master bedroom where shelving cabinets elegantly frame the headboard.

#### Highlights

- Wall mounted flame effect fire
- Fixed lounge seating incorporating a sofabed / freestanding seating in 40ft model
- Accent chair
- En-suite toilet facilities (except in 30x12ft)
- Windows to front aspect unless built to Residential Specification when French doors are fitted
- Integrated cooker with separate oven and grill
- DVD unit
- Contrast dining chairs including 2 matching dining stools in the 3 bed
  model