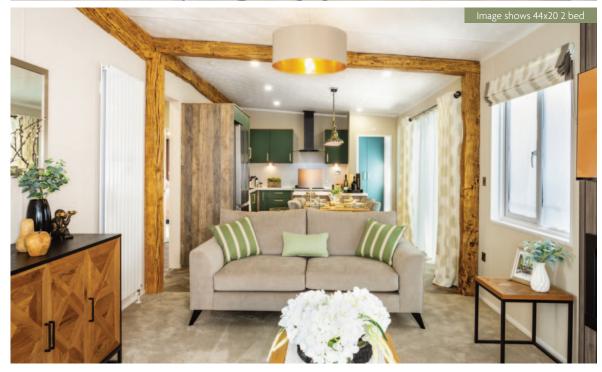

# Rivendale Lodge

The Rivendale is Pemberton's most established luxury lodge offering 5 different layouts ranging from 40 foot to 50 foot options. The stand out offset pitch makes for an interesting layout and provides a generous amount of space in the living areas, where it is most needed. To the side of the lounge area there is a Snug which can be used as an office, a supplementary bedroom (as it contains a sofabed) or purely a cosy 'den' for some quiet time away from it all.

Pemberton

Whilst the Rivendale suits its open plan kitchen, dining and living area there is an option to close off the lounge creating a more formal layout. The lounge and dining furniture is beautifully crafted and sets the tone with other highlights being the beams, the plank effect accents in the Snug, bathrooms and master bedroom and the crittall effect shower enclosures.

#### Highlights

- PVCu double glazing with french doors to front elevation and Bifold door to side elevation
- Gas combi central heating system with thermostatic radiator valves
- TV points in all bedrooms
- Freestanding American style fridge freezer
  Integrated washer/dryer, dishwasher and microwave
  Kitchen island
- Recessed electric fire and DVD unit
- Luxurious lounge suite
- Sofabed and accent chair in the Snug
- 5ft upholstered divan in the master bedroom with lift up flap for storage
- Vaulted ceiling throughout with a minimum ceiling height of 2.4m (8ft)
- Grain Effect Plastic Cladding
- External socket
- Extendable dining table to seat 6 people
- Lounge Scatter Cushions
- Bedroom Throws and Co-ordinating Scatter Cushions
- Duvet Sets
- Wireless thermostat
- Integrated cooker with separate oven and grillKitchen Plinth Ambient lighting