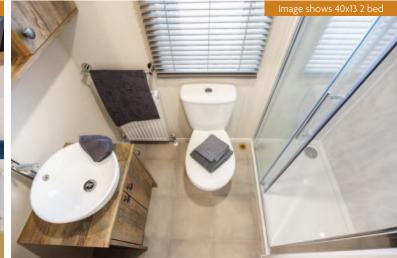

## Marlow

Image shows 40x13 2 bed

The Marlow has an abundance of model sizes developed in response to popular demand. There are two 12ft models, a 13ft x 40ft available as a 2 or 3 bed, and a new size of 14ft x 42ft. The layout is open plan with a central dining position, which allows for the option of a side french door. The sleek low level furniture in the lounge and chunky shelving is minimalistic in style creating a contemporary look.

rton

Pemberton Marlow 40 x 13 2 bed shown with standard Seafoam Aluminium Cladding & optional Anthracite Windows & Doors

Kitchen highlights include copious storage, white Shaker style doors, a generous counter top and an integrated microwave. Optional upgrades include an accessory pack with cushions and throws, other kitchen appliances and a lift up storage bed for the master bedroom amongst other items. The decor throughout is tasteful and considered focusing on hints of teal to add a splash of colour. The 40ft and 42ft models now feature a generous dressing table framed with additional storage shelving, and a walk-in robe area with generous hanging space.