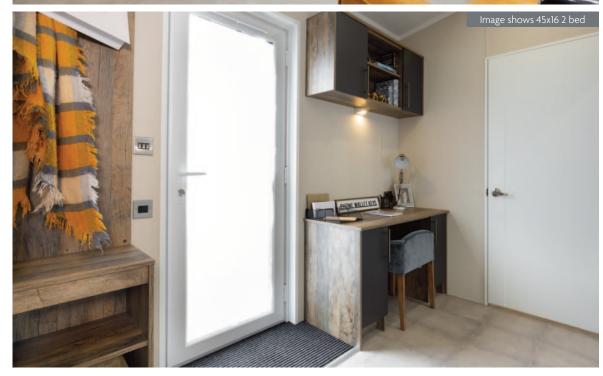

# Arrondale Lodge

The Arrondale is quite distinctive thanks to its 16 foot dimension as it gives you the lodge feel for a more modest pitch size. No compromises have been made where this is concerned and you will find the same high specification as any other Pemberton lodge. A contemporary treatment has been given to the furniture and the furnishings using a combination of warm colours to harmonise with the opulent dark wood and metal accents.

Pemberton

Pemberton Arrondale 45 x 15 2 bed shown in optional CanExel Cladding & standard White Windows & Doors

The well appointed kitchen creates a striking backdrop to the spacious lounge and boasts an array of adjustable lighting and bang up to date appliances. Clever storage solutions guarantee a place for everything, including the addition of a useful desk space to the 45ft model. There are two layouts available (42ft x 16ft and 45ft x 16) with 2 bedrooms however with the larger footprint there is the option to change the utility room to a single bedroom.

#### Highlights

- PVCu double glazing with bifold doors to front elevation
- Self contained entrance hallway with integrated storage (45ft only)
- High level cooker with separate oven and grill
- Integrated washer/dryer, fridge/freezer, dishwasher and microwave
- Kitchen island with 2 bar stools
- Luxurious lounge sofabed with co-ordinating armchairs and a footstool
- Recessed electric fire and DVD unit
- Full size bath with aqua board
- Large domestic shower in en-suite
- 5ft upholstered divan in the master bedroom with lift up flap for storage
- Vaulted ceiling throughout with a minimum ceiling height of 2.4m (8ft)
- Grain Effect Plastic Cladding
- External socket
- Gas combi central heating system with thermostatic radiator valves
- TV points in all bedrooms
- Feature metal base dining table
- Wireless thermostat
- Lounge Scatter Cushions
- Bedroom Throws and Co-ordinating Scatter Cushions
- Duvet Sets
- Kitchen Plinth Ambient lighting