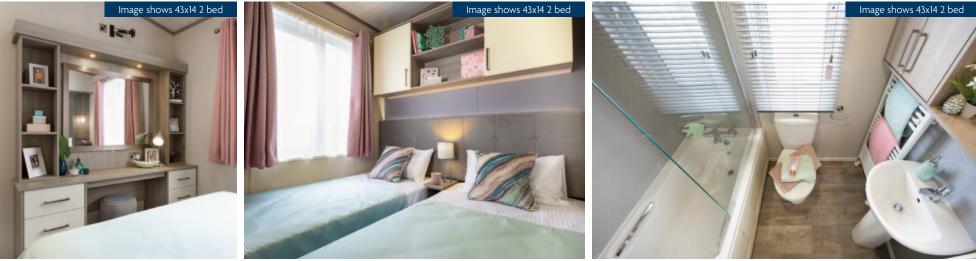

## Langton

A high 8 foot ceiling brings an abundance of light into this closed off home coupled with the dormer window over the dining area. Grey accent walls provide contrast to the oak colours throughout and tan and russet shades lift the mood adding warmth. The entrance vestibule has a louvre partition which screens off the dining area and provides a more intimate feel. With a kitchen island included the worktop space is increased together with extra storage.

1

-----

Pemberton

Pemberton Langton 43 x 14 2 bed shown in standard Light Grey Woodgrain Aluminium Cladding with standard White Windows & Doors

A wine cooler is the perfect optional extra to complete an already comprehensive standard kitchen specification of an integrated washer/dryer, fridge/freezer, dishwasher and microwave. This model has 3ft beds to the twin bedroom which can be swapped for a 5 ft bed if required. Plush headboards add a pop of colour to the bedrooms and the lighting throughout is beautiful and well thought-out.

#### Highlights

- Entrance vestibule with storage
- PVCu double glazing with four panel patio door to front elevation
- Gas combi central heating system with thermostatic radiator valves
- TV points in all bedrooms
- Dormer window in the dining area and a skylight above the kitchen
- Integrated washer/dryer, fridge/freezer, dishwasher and microwave
- Traditional style flame effect fire
- Pocket doors between the lounge and kitchen
- Stylish lounge suite with a sofa, 2 armchairs and a footstool
- Bath in en-suite
- 5ft divan in the master bedroom with 3ft divans in the twin room
- Vaulted ceiling throughout with a minimum ceiling height of 2.4m (8ft)
- External socket
- Woodgrain Light Grey aluminium
- Wireless thermostat
- Lounge Scatter Cushions
- Bedroom Throws and Co-ordinating Scatter Cushions
- Duvet Sets
- Integrated cooker with separate oven and grill
- Kitchen Plinth Ambient lighting