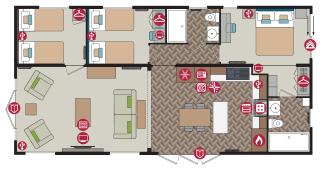

# Key Cooker Is USB Point Hob Is TV Space Fridge-Freezer Is Electric Fire Nicrowave Is Patio Doors Nasher/Dryce Is French Doors Nishwasher Is Bioler

- Residential Specification to BS3632 available in all cladding types
- Wine cooler
- Lounge curtains instead of venetian blinds
- Shower in lieu of bath
- Side bifold door
- Knightsbridge Lodge available in Grain Effect Plastic, Canexel, Stucco & Vinylit Cladding
- Lift up storage bed
- All electric version including central heating
- Platinum upgrade

Image shows 45x16 2 bed