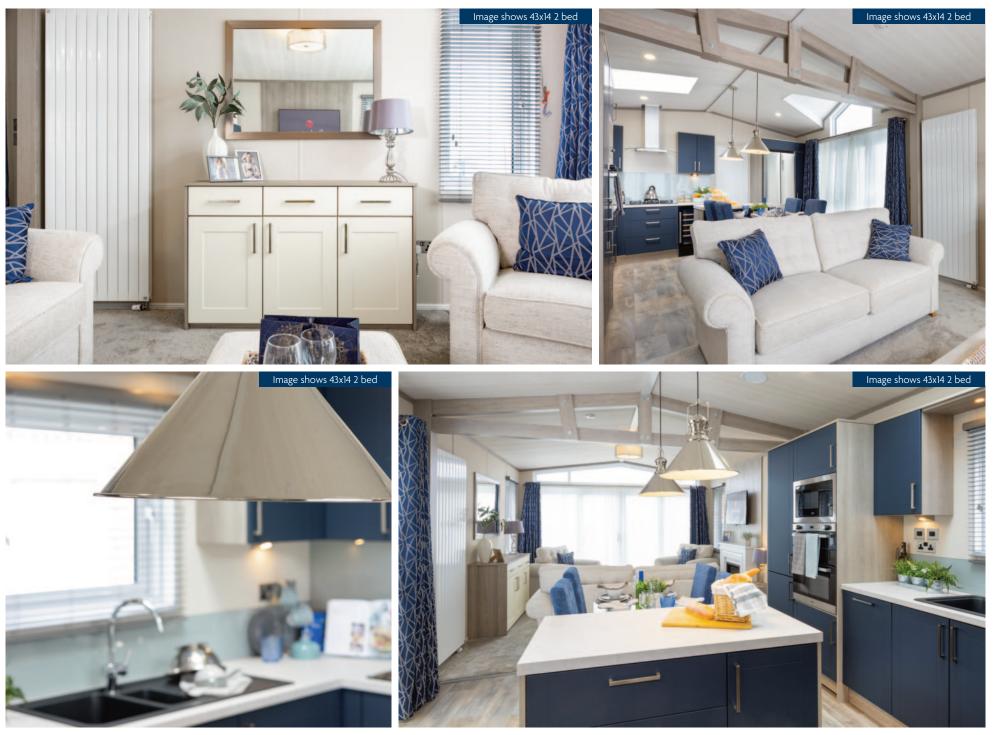

## Langton

A high 8 foot ceiling brings an abundance of light into this closed off home coupled with the dormer window over the dining area. Grey accent walls provide contrast to the oak colours throughout and tan and russet shades lift the mood adding warmth. The entrance vestibule has a louvre partition which screens off the dining area and provides a more intimate feel. With a kitchen island included the worktop space is increased together with extra storage.

1

-----

Pemberton

Pemberton Langton 43 x 14 2 bed shown in standard Light Grey Woodgrain Aluminium Cladding with standard White Windows & Doors

A wine cooler is the perfect optional extra to complete an already comprehensive standard kitchen specification of an integrated washer/dryer, fridge/freezer, dishwasher and microwave. This model has 3ft beds to the twin bedroom which can be swapped for a 5 ft bed if required. Plush headboards add a pop of colour to the bedrooms and the lighting throughout is beautiful and well thought-out.

#### Highlights

- Entrance vestibule with storage
- PVCu double glazing with four panel patio door to front elevation
- Gas combi central heating system with thermostatic radiator valves
- TV points in all bedrooms
- Dormer window in the dining area and a skylight above the kitchen
- Integrated washer/dryer, fridge/freezer, dishwasher and microwave
- Traditional style flame effect fire
- Pocket doors between the lounge and kitchen
- Stylish lounge suite with a sofa, 2 armchairs and a footstool
- Bath in en-suite
- 5ft divan in the master bedroom with 3ft divans in the twin room
- Vaulted ceiling throughout with a minimum ceiling height of 2.4m (8ft)
- External socket
- Woodgrain Light Grey aluminium
- Wireless thermostat
- Lounge Scatter Cushions
- Bedroom Throws and Co-ordinating Scatter Cushions
- Duvet Sets
- Integrated cooker with separate oven and grill
- Kitchen Plinth Ambient lighting