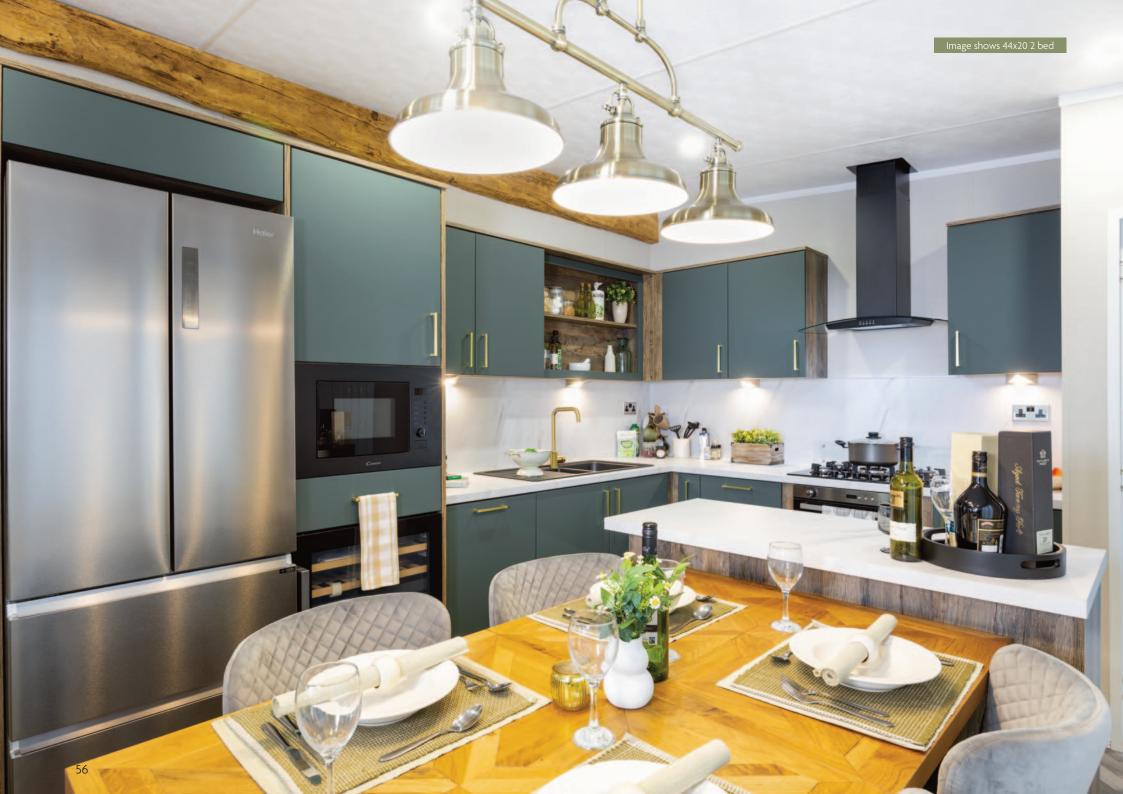

# Rivendale Lodge

The Rivendale is Pemberton's most established luxury lodge offering 5 different layouts ranging from 40 foot to 50 foot options. The stand out offset pitch makes for an interesting layout and provides a generous amount of space in the living areas, where it is most needed. To the side of the lounge area there is a Snug which can be used as an office, a supplementary bedroom (as it contains a sofabed) or purely a cosy 'den' for some quiet time away from it all.

Pemberton

Whilst the Rivendale suits its open plan kitchen, dining and living area there is an option to close off the lounge creating a more formal layout. The lounge and dining furniture is beautifully crafted and sets the tone with other highlights being the beams, the plank effect accents in the Snug, bathrooms and master bedroom and the crittall effect shower enclosures.

#### Highlights

- PVCu double glazing with french doors to front elevation and Bifold door to side elevation
- Gas combi central heating system with thermostatic radiator valves
- TV points in all bedrooms
- Freestanding American style fridge freezer
  Integrated washer/dryer, dishwasher and microwave
  Kitchen island
- Recessed electric fire and DVD unit
- Luxurious lounge suite
- Sofabed and accent chair in the Snug
- 5ft upholstered divan in the master bedroom with lift up flap for storage
- Vaulted ceiling throughout with a minimum ceiling height of 2.4m (8ft)
- Grain Effect Plastic Cladding
- External socket
- Extendable dining table to seat 6 people
- Lounge Scatter Cushions
- Bedroom Throws and Co-ordinating Scatter Cushions
- Duvet Sets
- Wireless thermostat
- Integrated cooker with separate oven and grillKitchen Plinth Ambient lighting