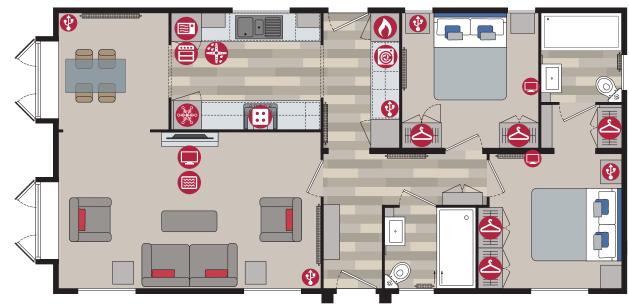

## Platinum Collection

All Pemberton loges are eligible for the Platinum Package which is something very special and gives you many of the features that are found at home from wallpaper to a Hive system.

- Aggregate Coated Steel Tile System with a 40 Year Weatherproof Warranty
- Wood effect Panelled Ceiling
- Wallpaper Finish or Painted panel finish (Skydale)
- Domestic Skirting and Door Casings
- Electric Combination Safe
- Hive Heating System
- Wine Cooler (where applicable)
- Bluetooth Speakers
- Outdoor Tap