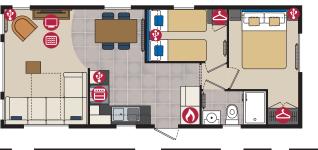

Kingsdale Lodge

Skydale Lodge

Whilst the Avon has Pemberton's smallest model in its range – 30ft x 12ft 2 bed
there is certainly no compromise on style or design. In fact you can expect
the same standard of fixtures and fittings as well as clever storage and attention
to detail as you would throughout the rest of the range. New to the Avon, the
40ft x 13ft allows for an abundance of space in the lounge and the flexibility of
freestanding sofas. In addition the Avon can be turned into a lodge with
CanExel cladding which is something very special for a 12 ft home.

Pemberton Avon 35 x 12 2 bed shown with standard Seafoam Aluminium Cladding & White Windows & optional front French Doors

The option for French doors to the front elevation gives this model the versatility to create an outdoor space with a Pemberton deck if the pitch allows. Vintage gold, grey and creams feature against crafted wooden accents throughout the sociable, open plan front areas. The new addition of a walk-in wardrobe in certain models creates volumes of storage in the master bedroom where shelving cabinets elegantly frame the headboard.

#### Highlights

- Wall mounted flame effect fire
- Fixed lounge seating incorporating a sofabed / freestanding seating in 40ft model
- Accent chair
- En-suite toilet facilities (except in 30x12ft)
- Windows to front aspect unless built to Residential Specification when French doors are fitted
- Integrated cooker with separate oven and grill
- DVD unit
- Contrast dining chairs including 2 matching dining stools in the 3 bed
  model