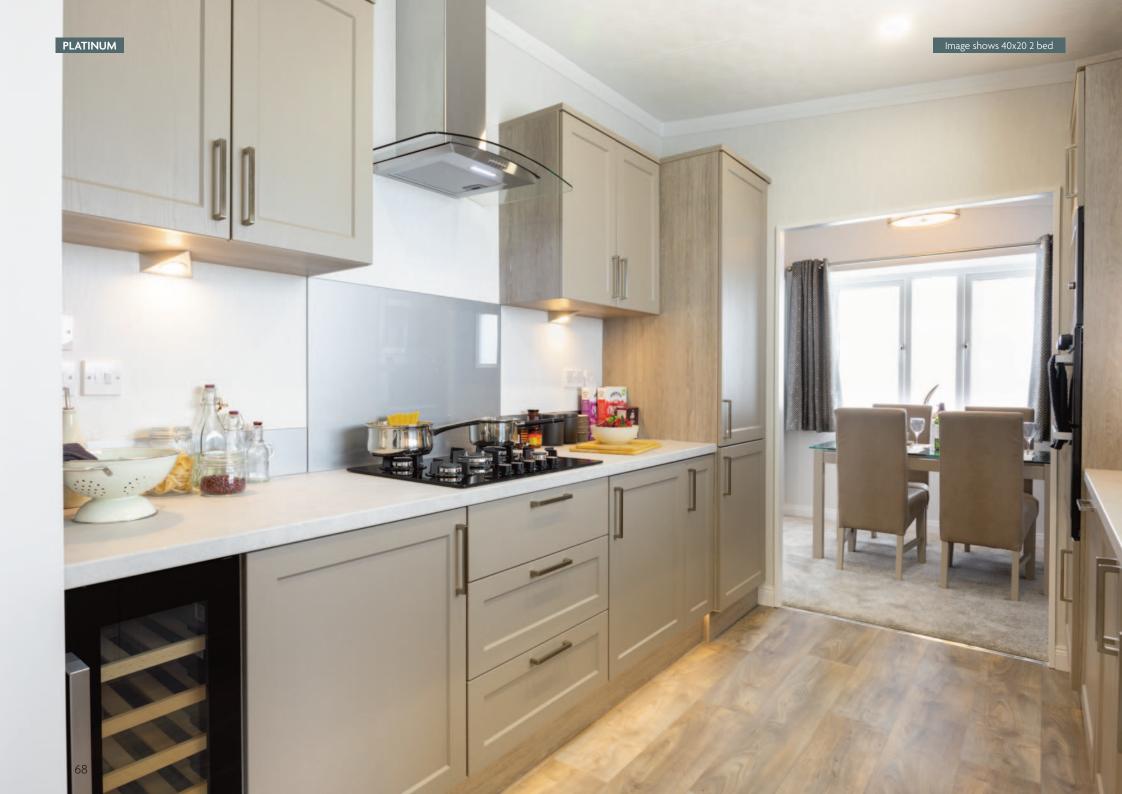

# Rivendale Lodge

The Rivendale is Pemberton's most established luxury lodge offering 5 different layouts ranging from 40 foot to 50 foot options. The stand out offset pitch makes for an interesting layout and provides a generous amount of space in the living areas, where it is most needed. To the side of the lounge area there is a Snug which can be used as an office, a supplementary bedroom (as it contains a sofabed) or purely a cosy 'den' for some quiet time away from it all.

Pemberton

Whilst the Rivendale suits its open plan kitchen, dining and living area there is an option to close off the lounge creating a more formal layout. The lounge and dining furniture is beautifully crafted and sets the tone with other highlights being the beams, the plank effect accents in the Snug, bathrooms and master bedroom and the crittall effect shower enclosures.

#### Highlights

- PVCu double glazing with french doors to front elevation and Bifold door to side elevation
- Gas combi central heating system with thermostatic radiator valves
- TV points in all bedrooms
- Freestanding American style fridge freezer
  Integrated washer/dryer, dishwasher and microwave
  Kitchen island
- Recessed electric fire and DVD unit
- Luxurious lounge suite
- Sofabed and accent chair in the Snug
- 5ft upholstered divan in the master bedroom with lift up flap for storage
- Vaulted ceiling throughout with a minimum ceiling height of 2.4m (8ft)
- Grain Effect Plastic Cladding
- External socket
- Extendable dining table to seat 6 people
- Lounge Scatter Cushions
- Bedroom Throws and Co-ordinating Scatter Cushions
- Duvet Sets
- Wireless thermostat
- Integrated cooker with separate oven and grillKitchen Plinth Ambient lighting