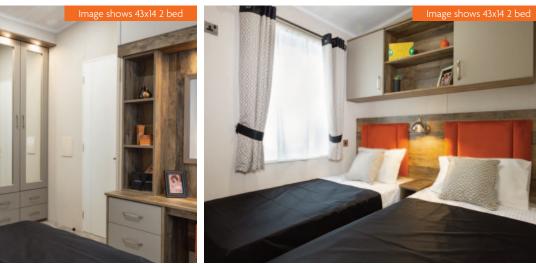

#### Highlights

- Entrance vestibule with storage
- PVCu double glazing with four panel patio door to front elevation
- Gas combi central heating system with thermostatic radiator valves
- TV points in all bedrooms
- Dormer window in the dining area and a skylight above the kitchen
- Integrated washer/dryer, fridge/freezer, dishwasher and microwave
- Traditional style flame effect fire
- Pocket doors between the lounge and kitchen
- Stylish lounge suite with a sofa, 2 armchairs and a footstool
- Bath in en-suite
- 5ft divan in the master bedroom with 3ft divans in the twin room
- Vaulted ceiling throughout with a minimum ceiling height of 2.4m (8ft)
- External socket
- Woodgrain Light Grey aluminium
- Wireless thermostat
- Lounge Scatter Cushions
- Bedroom Throws and Co-ordinating Scatter Cushions
- Duvet Sets
- Integrated cooker with separate oven and grill
- Kitchen Plinth Ambient lighting

For further details see standard features checklist on pages 76-77.

Image shows 43x14 2 bed