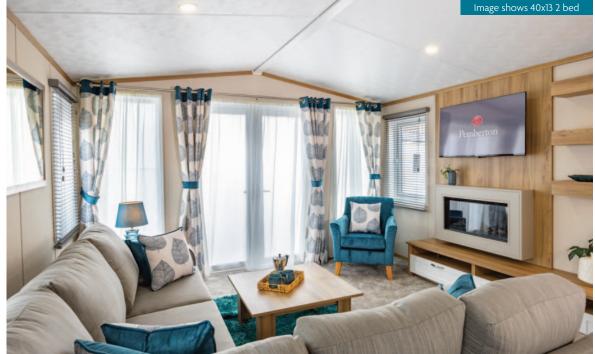

## Marlow

Image shows 40x13 2 bed

The Marlow has an abundance of model sizes developed in response to popular demand. There are two 12ft models, a 13ft x 40ft available as a 2 or 3 bed, and a new size of 14ft x 42ft. The layout is open plan with a central dining position, which allows for the option of a side french door. The sleek low level furniture in the lounge and chunky shelving is minimalistic in style creating a contemporary look.

rton

Pemberton Marlow 40 x 13 2 bed shown with standard Seafoam Aluminium Cladding & optional Anthracite Windows & Doors

Kitchen highlights include copious storage, white Shaker style doors, a generous counter top and an integrated microwave. Optional upgrades include an accessory pack with cushions and throws, other kitchen appliances and a lift up storage bed for the master bedroom amongst other items. The decor throughout is tasteful and considered focusing on hints of teal to add a splash of colour. The 40ft and 42ft models now feature a generous dressing table framed with additional storage shelving, and a walk-in robe area with generous hanging space.