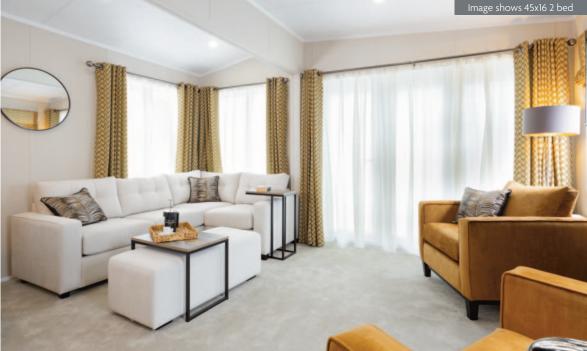

# Arrondale Lodge

The Arrondale is quite distinctive thanks to its 16 foot dimension as it gives you the lodge feel for a more modest pitch size. No compromises have been made where this is concerned and you will find the same high specification as any other Pemberton lodge. A contemporary treatment has been given to the furniture and the furnishings using a combination of warm colours to harmonise with the opulent dark wood and metal accents.

Pemberton

Pemberton Arrondale 45 x 15 2 bed shown in optional CanExel Cladding & standard White Windows & Doors

The well appointed kitchen creates a striking backdrop to the spacious lounge and boasts an array of adjustable lighting and bang up to date appliances. Clever storage solutions guarantee a place for everything, including the addition of a useful desk space to the 45ft model. There are two layouts available (42ft x 16ft and 45ft x 16) with 2 bedrooms however with the larger footprint there is the option to change the utility room to a single bedroom.

#### Highlights

- PVCu double glazing with bifold doors to front elevation
- Self contained entrance hallway with integrated storage (45ft only)
- High level cooker with separate oven and grill
- Integrated washer/dryer, fridge/freezer, dishwasher and microwave
- Kitchen island with 2 bar stools
- Luxurious lounge sofabed with co-ordinating armchairs and a footstool
- Recessed electric fire and DVD unit
- Full size bath with aqua board
- Large domestic shower in en-suite
- 5ft upholstered divan in the master bedroom with lift up flap for storage
- Vaulted ceiling throughout with a minimum ceiling height of 2.4m (8ft)
- Grain Effect Plastic Cladding
- External socket
- Gas combi central heating system with thermostatic radiator valves
- TV points in all bedrooms
- Feature metal base dining table
- Wireless thermostat
- Lounge Scatter Cushions
- Bedroom Throws and Co-ordinating Scatter Cushions
- Duvet Sets
- Kitchen Plinth Ambient lighting