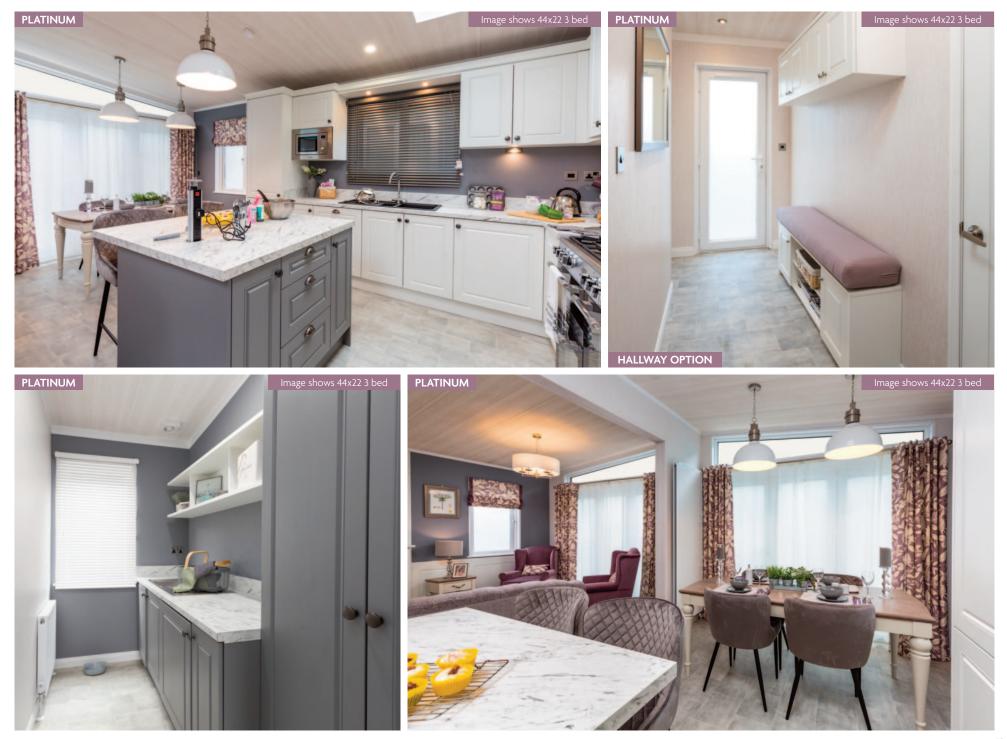

Image shows 44x22 3 bed

PLATINUM

60

# Glendale Lodge

The Glendale is characterised by its classically elegant panelling, its large open kitchen with vast kitchen island and plush barstools and its comprehensive specification including a range cooker. With an impressive front elevation this lodge has two sets of bifold doors which entice the outside in and with the canopy lights you can soak up the atmosphere on your Pemberton deck in the evenings.

Pemberton Glendale 44 x 22 3 bed Platinum shown in optional CanExel Cladding with optional Anthracite Windows & Doors

The optional entrance hallway (44ft model only) is extremely practical with plenty of space for shoes and coats and the added benefit of a tile effect vinyl floor where muddy footprints are easily cleaned away. Bedrooms are well appointed, spacious and luxurious with generous headboards and co-ordinating upholstered divans with built-in storage. There is everything to love with this lodge.

#### Highlights

- PVCu double glazing with two sets of bifold doors to front elevation
- Gas combi central heating system with thermostatic radiator valves
- TV points in all bedrooms
- Kitchen skylight
- Kitchen island with pop up socket
- Extendable dining table with plush dining chairs and matching bar stools
- Integrated washer/dryer, fridge/freezer, dishwasher and microwave
- Range cooker
- Downlit fireplace with electric stove
- Classically styled sofas with a matching storage footstool (one sofa is a sofabed)
- Two accent wing chairs
- 5ft upholstered divan in the master bedroom and second bedroom with lift up flap for storage
- Vaulted ceiling throughout with a minimum ceiling height of 2.4m (8ft)
- Grain Effect Plastic Cladding
- External socket
- Lounge Scatter Cushions
- Bedroom Throws and Co-ordinating Scatter Cushions
- Duvet Sets
- Hallway (standard in 50ft model)