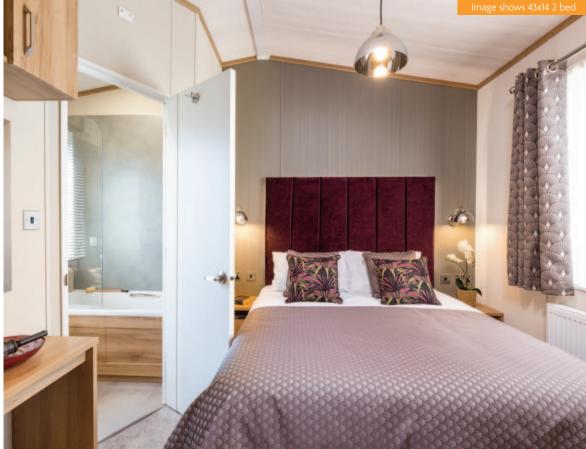

Kingsdale Lodge

Skydale Lodge

Whilst the Avon has Pemberton's smallest model in its range – 30ft x 12ft 2 bed
there is certainly no compromise on style or design. In fact you can expect
the same standard of fixtures and fittings as well as clever storage and attention
to detail as you would throughout the rest of the range. New to the Avon, the
40ft x 13ft allows for an abundance of space in the lounge and the flexibility of
freestanding sofas. In addition the Avon can be turned into a lodge with
CanExel cladding which is something very special for a 12 ft home.

Pemberton Avon 35 x 12 2 bed shown with standard Seafoam Aluminium Cladding & White Windows & optional front French Doors

The option for French doors to the front elevation gives this model the versatility to create an outdoor space with a Pemberton deck if the pitch allows. Vintage gold, grey and creams feature against crafted wooden accents throughout the sociable, open plan front areas. The new addition of a walk-in wardrobe in certain models creates volumes of storage in the master bedroom where shelving cabinets elegantly frame the headboard.

#### Highlights

- Wall mounted flame effect fire
- Fixed lounge seating incorporating a sofabed / freestanding seating in 40ft model
- Accent chair
- En-suite toilet facilities (except in 30x12ft)
- Windows to front aspect unless built to Residential Specification when French doors are fitted
- Integrated cooker with separate oven and grill
- DVD unit
- Contrast dining chairs including 2 matching dining stools in the 3 bed
  model