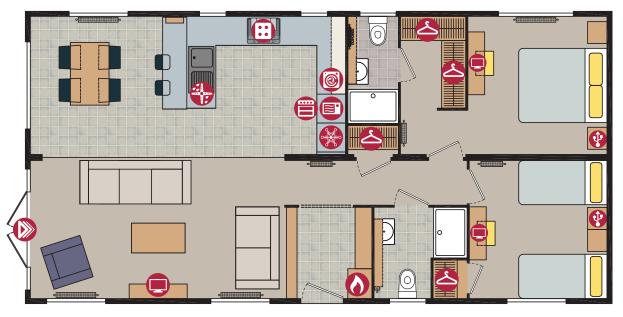

Image shows 44x22 3 bed

PLATINUM

60

# Glendale Lodge

The Glendale is characterised by its classically elegant panelling, its large open kitchen with vast kitchen island and plush barstools and its comprehensive specification including a range cooker. With an impressive front elevation this lodge has two sets of bifold doors which entice the outside in and with the canopy lights you can soak up the atmosphere on your Pemberton deck in the evenings.

Pemberton Glendale 44 x 22 3 bed Platinum shown in optional CanExel Cladding with optional Anthracite Windows & Doors

The optional entrance hallway (44ft model only) is extremely practical with plenty of space for shoes and coats and the added benefit of a tile effect vinyl floor where muddy footprints are easily cleaned away. Bedrooms are well appointed, spacious and luxurious with generous headboards and co-ordinating upholstered divans with built-in storage. There is everything to love with this lodge.