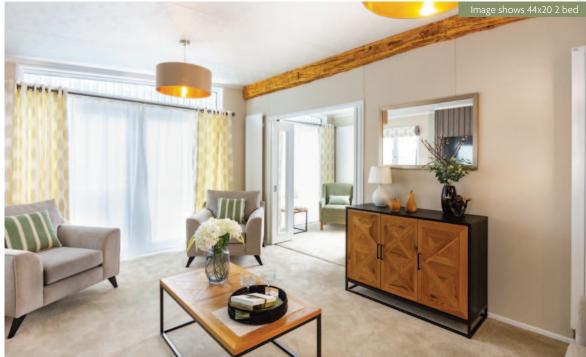

# Glendale Lodge

The Glendale is characterised by its classically elegant panelling, its large open kitchen with vast kitchen island and plush barstools and its comprehensive specification including a range cooker. With an impressive front elevation this lodge has two sets of bifold doors which entice the outside in and with the canopy lights you can soak up the atmosphere on your Pemberton deck in the evenings.

Pemberton Glendale 44 x 22 3 bed Platinum shown in optional CanExel Cladding with optional Anthracite Windows & Doors

The optional entrance hallway (44ft model only) is extremely practical with plenty of space for shoes and coats and the added benefit of a tile effect vinyl floor where muddy footprints are easily cleaned away. Bedrooms are well appointed, spacious and luxurious with generous headboards and co-ordinating upholstered divans with built-in storage. There is everything to love with this lodge.

#### Highlights

- PVCu double glazing with two sets of bifold doors to front elevation
- Gas combi central heating system with thermostatic radiator valves
- TV points in all bedrooms
- Kitchen skylight
- Kitchen island with pop up socket
- Extendable dining table with plush dining chairs and matching bar stools
- Integrated washer/dryer, fridge/freezer, dishwasher and microwave
- Range cooker
- Downlit fireplace with electric stove
- Classically styled sofas with a matching storage footstool (one sofa is a sofabed)
- Two accent wing chairs
- 5ft upholstered divan in the master bedroom and second bedroom with lift up flap for storage
- Vaulted ceiling throughout with a minimum ceiling height of 2.4m (8ft)
- Grain Effect Plastic Cladding
- External socket
- Lounge Scatter Cushions
- Bedroom Throws and Co-ordinating Scatter Cushions
- Duvet Sets
- Hallway (standard in 50ft model)