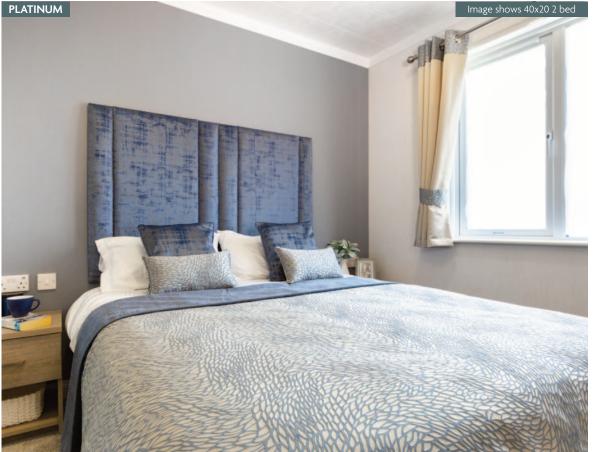

# Rivendale Lodge

The Rivendale is Pemberton's most established luxury lodge offering 5 different layouts ranging from 40 foot to 50 foot options. The stand out offset pitch makes for an interesting layout and provides a generous amount of space in the living areas, where it is most needed. To the side of the lounge area there is a Snug which can be used as an office, a supplementary bedroom (as it contains a sofabed) or purely a cosy 'den' for some quiet time away from it all.

Pemberton

Whilst the Rivendale suits its open plan kitchen, dining and living area there is an option to close off the lounge creating a more formal layout. The lounge and dining furniture is beautifully crafted and sets the tone with other highlights being the beams, the plank effect accents in the Snug, bathrooms and master bedroom and the crittall effect shower enclosures.

#### Highlights

- PVCu double glazing with french doors to front elevation and Bifold door to side elevation
- Gas combi central heating system with thermostatic radiator valves
- TV points in all bedrooms
- Freestanding American style fridge freezer
  Integrated washer/dryer, dishwasher and microwave
  Kitchen island
- Recessed electric fire and DVD unit
- Luxurious lounge suite
- Sofabed and accent chair in the Snug
- 5ft upholstered divan in the master bedroom with lift up flap for storage
- Vaulted ceiling throughout with a minimum ceiling height of 2.4m (8ft)
- Grain Effect Plastic Cladding
- External socket
- Extendable dining table to seat 6 people
- Lounge Scatter Cushions
- Bedroom Throws and Co-ordinating Scatter Cushions
- Duvet Sets
- Wireless thermostat
- Integrated cooker with separate oven and grillKitchen Plinth Ambient lighting