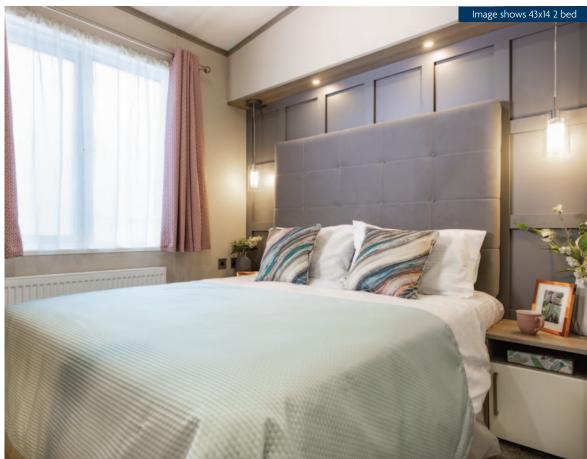

## Langton

A high 8 foot ceiling brings an abundance of light into this closed off home coupled with the dormer window over the dining area. Grey accent walls provide contrast to the oak colours throughout and tan and russet shades lift the mood adding warmth. The entrance vestibule has a louvre partition which screens off the dining area and provides a more intimate feel. With a kitchen island included the worktop space is increased together with extra storage.

1

-----

Pemberton

Pemberton Langton 43 x 14 2 bed shown in standard Light Grey Woodgrain Aluminium Cladding with standard White Windows & Doors

A wine cooler is the perfect optional extra to complete an already comprehensive standard kitchen specification of an integrated washer/dryer, fridge/freezer, dishwasher and microwave. This model has 3ft beds to the twin bedroom which can be swapped for a 5 ft bed if required. Plush headboards add a pop of colour to the bedrooms and the lighting throughout is beautiful and well thought-out.

#### Highlights

- Entrance vestibule with storage
- PVCu double glazing with four panel patio door to front elevation
- Gas combi central heating system with thermostatic radiator valves
- TV points in all bedrooms
- Dormer window in the dining area and a skylight above the kitchen
- Integrated washer/dryer, fridge/freezer, dishwasher and microwave
- Traditional style flame effect fire
- Pocket doors between the lounge and kitchen
- Stylish lounge suite with a sofa, 2 armchairs and a footstool
- Bath in en-suite
- 5ft divan in the master bedroom with 3ft divans in the twin room
- Vaulted ceiling throughout with a minimum ceiling height of 2.4m (8ft)
- External socket
- Woodgrain Light Grey aluminium
- Wireless thermostat
- Lounge Scatter Cushions
- Bedroom Throws and Co-ordinating Scatter Cushions
- Duvet Sets
- Integrated cooker with separate oven and grill
- Kitchen Plinth Ambient lighting