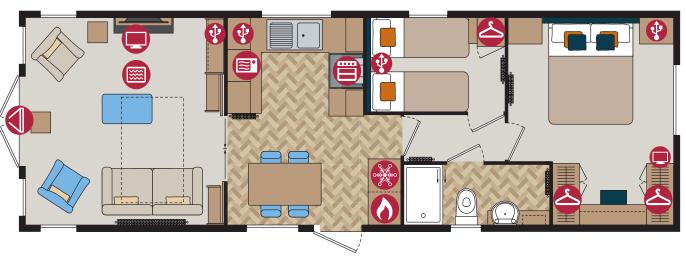

## Marlow

Image shows 40x13 2 bed

The Marlow has an abundance of model sizes developed in response to popular demand. There are two 12ft models, a 13ft x 40ft available as a 2 or 3 bed, and a new size of 14ft x 42ft. The layout is open plan with a central dining position, which allows for the option of a side french door. The sleek low level furniture in the lounge and chunky shelving is minimalistic in style creating a contemporary look.

rton

Pemberton Marlow 40 x 13 2 bed shown with standard Seafoam Aluminium Cladding & optional Anthracite Windows & Doors

Kitchen highlights include copious storage, white Shaker style doors, a generous counter top and an integrated microwave. Optional upgrades include an accessory pack with cushions and throws, other kitchen appliances and a lift up storage bed for the master bedroom amongst other items. The decor throughout is tasteful and considered focusing on hints of teal to add a splash of colour. The 40ft and 42ft models now feature a generous dressing table framed with additional storage shelving, and a walk-in robe area with generous hanging space.

#### Highlights

- Open plan living area
- Wall mounted flame effect fire with remote control
- Integrated microwave
- Free standing dining table with velour dining chairs
- L shaped sofa incorporating a sofabed (2 sofas only in the side french layout)
- Accent chair (not in side french layout)
- En-suite to master bedroom (toilet & sink) in some models
- Walk-in wardrobe in some models
- Integrated cooker with separate oven and grill
- En-suite with shower to master bedroom 40ft and 42ft models

| 36ft x 12ft | 1 & 2 bedroom |
|-------------|---------------|
| 38ft x 12ft | 2 bedroom     |
| 40ft x 13ft | 2 & 3 bedroom |
| 42ft x 14ft | 2 bedroom     |