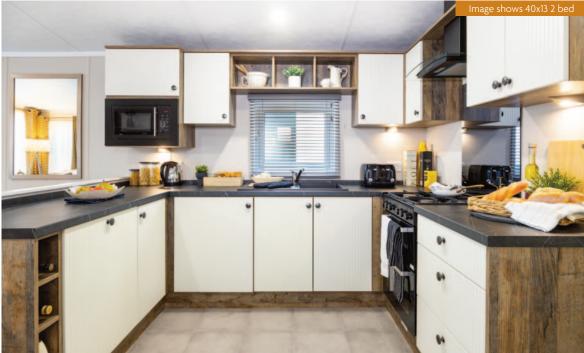

Kingsdale Lodge

Skydale Lodge

Whilst the Avon has Pemberton's smallest model in its range – 30ft x 12ft 2 bed
there is certainly no compromise on style or design. In fact you can expect
the same standard of fixtures and fittings as well as clever storage and attention
to detail as you would throughout the rest of the range. New to the Avon, the
40ft x 13ft allows for an abundance of space in the lounge and the flexibility of
freestanding sofas. In addition the Avon can be turned into a lodge with
CanExel cladding which is something very special for a 12 ft home.

For further details see standard features checklist on pages 76-77.

Image shows 38x12 2 bed