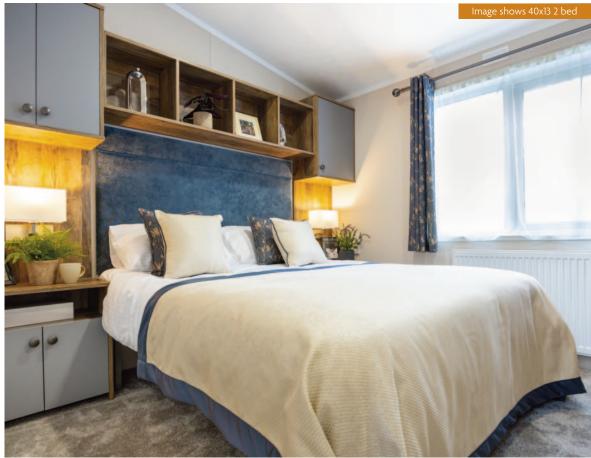

## Marlow

Image shows 40x13 2 bed

The Marlow has an abundance of model sizes developed in response to popular demand. There are two 12ft models, a 13ft x 40ft available as a 2 or 3 bed, and a new size of 14ft x 42ft. The layout is open plan with a central dining position, which allows for the option of a side french door. The sleek low level furniture in the lounge and chunky shelving is minimalistic in style creating a contemporary look.

rton

Pemberton Marlow 40 x 13 2 bed shown with standard Seafoam Aluminium Cladding & optional Anthracite Windows & Doors

Kitchen highlights include copious storage, white Shaker style doors, a generous counter top and an integrated microwave. Optional upgrades include an accessory pack with cushions and throws, other kitchen appliances and a lift up storage bed for the master bedroom amongst other items. The decor throughout is tasteful and considered focusing on hints of teal to add a splash of colour. The 40ft and 42ft models now feature a generous dressing table framed with additional storage shelving, and a walk-in robe area with generous hanging space.