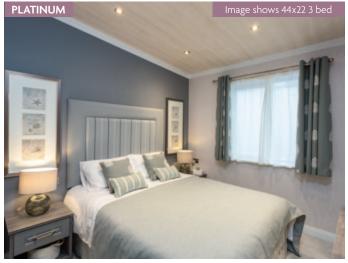

Image shows 44x22 3 bed

PLATINUM

60

Pemberton Glendale 44 x 22 3 bed Platinum shown in optional CanExel Cladding with optional Anthracite Windows & Doors

The optional entrance hallway (44ft model only) is extremely practical with plenty of space for shoes and coats and the added benefit of a tile effect vinyl floor where muddy footprints are easily cleaned away. Bedrooms are well appointed, spacious and luxurious with generous headboards and co-ordinating upholstered divans with built-in storage. There is everything to love with this lodge.