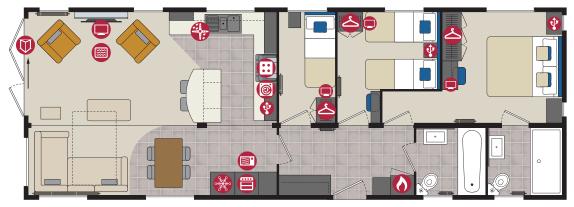

Image shows 45x16 2 bed

# Arrondale Lodge

The Arrondale is quite distinctive thanks to its 16 foot dimension as it gives you the lodge feel for a more modest pitch size. No compromises have been made where this is concerned and you will find the same high specification as any other Pemberton lodge. A contemporary treatment has been given to the furniture and the furnishings using a combination of warm colours to harmonise with the opulent dark wood and metal accents.

Pemberton

Pemberton Arrondale 45 x 15 2 bed shown in optional CanExel Cladding & standard White Windows & Doors

The well appointed kitchen creates a striking backdrop to the spacious lounge and boasts an array of adjustable lighting and bang up to date appliances. Clever storage solutions guarantee a place for everything, including the addition of a useful desk space to the 45ft model. There are two layouts available (42ft x 16ft and 45ft x 16) with 2 bedrooms however with the larger footprint there is the option to change the utility room to a single bedroom.

#### Highlights

- PVCu double glazing with bifold doors to front elevation
- Self contained entrance hallway with integrated storage (45ft only)
- High level cooker with separate oven and grill
- Integrated washer/dryer, fridge/freezer, dishwasher and microwave
- Kitchen island with 2 bar stools
- Luxurious lounge sofabed with co-ordinating armchairs and a footstool
- Recessed electric fire and DVD unit
- Full size bath with aqua board
- Large domestic shower in en-suite
- 5ft upholstered divan in the master bedroom with lift up flap for storage
- Vaulted ceiling throughout with a minimum ceiling height of 2.4m (8ft)
- Grain Effect Plastic Cladding
- External socket
- Gas combi central heating system with thermostatic radiator valves
- TV points in all bedrooms
- Feature metal base dining table
- Wireless thermostat
- Lounge Scatter Cushions
- Bedroom Throws and Co-ordinating Scatter Cushions
- Duvet Sets
- Kitchen Plinth Ambient lighting

| 42ft x 16ft | 2 bedroom     |
|-------------|---------------|
| 45ft x 16ft | 2 & 3 bedroom |