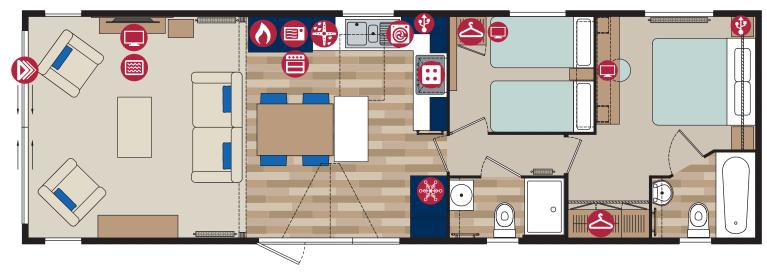

## Langton

A high 8 foot ceiling brings an abundance of light into this closed off home coupled with the dormer window over the dining area. Grey accent walls provide contrast to the oak colours throughout and tan and russet shades lift the mood adding warmth. The entrance vestibule has a louvre partition which screens off the dining area and provides a more intimate feel. With a kitchen island included the worktop space is increased together with extra storage.

1

-----

Pemberton

Pemberton Langton 43 x 14 2 bed shown in standard Light Grey Woodgrain Aluminium Cladding with standard White Windows & Doors

A wine cooler is the perfect optional extra to complete an already comprehensive standard kitchen specification of an integrated washer/dryer, fridge/freezer, dishwasher and microwave. This model has 3ft beds to the twin bedroom which can be swapped for a 5 ft bed if required. Plush headboards add a pop of colour to the bedrooms and the lighting throughout is beautiful and well thought-out.

#### Highlights

- Entrance vestibule with storage
- PVCu double glazing with four panel patio door to front elevation
- Gas combi central heating system with thermostatic radiator valves
- TV points in all bedrooms
- Dormer window in the dining area and a skylight above the kitchen
- Integrated washer/dryer, fridge/freezer, dishwasher and microwave
- Traditional style flame effect fire
- Pocket doors between the lounge and kitchen
- Stylish lounge suite with a sofa, 2 armchairs and a footstool
- Bath in en-suite
- 5ft divan in the master bedroom with 3ft divans in the twin room
- Vaulted ceiling throughout with a minimum ceiling height of 2.4m (8ft)
- External socket
- Woodgrain Light Grey aluminium
- Wireless thermostat
- Lounge Scatter Cushions
- Bedroom Throws and Co-ordinating Scatter Cushions
- Duvet Sets
- Integrated cooker with separate oven and grill
- Kitchen Plinth Ambient lighting