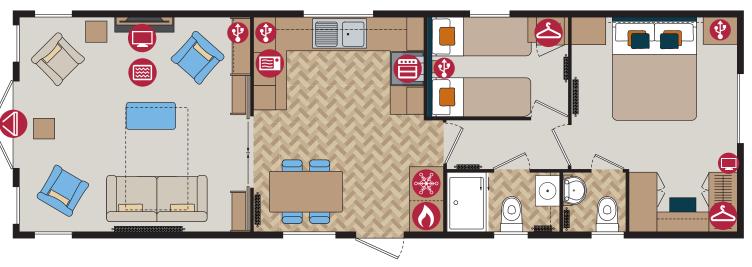

## Marlow

Image shows 40x13 2 bed

The Marlow has an abundance of model sizes developed in response to popular demand. There are two 12ft models, a 13ft x 40ft available as a 2 or 3 bed, and a new size of 14ft x 42ft. The layout is open plan with a central dining position, which allows for the option of a side french door. The sleek low level furniture in the lounge and chunky shelving is minimalistic in style creating a contemporary look.

rton

Pemberton Marlow 40 x 13 2 bed shown with standard Seafoam Aluminium Cladding & optional Anthracite Windows & Doors

Kitchen highlights include copious storage, white Shaker style doors, a generous counter top and an integrated microwave. Optional upgrades include an accessory pack with cushions and throws, other kitchen appliances and a lift up storage bed for the master bedroom amongst other items. The decor throughout is tasteful and considered focusing on hints of teal to add a splash of colour. The 40ft and 42ft models now feature a generous dressing table framed with additional storage shelving, and a walk-in robe area with generous hanging space.

#### Highlights

- Open plan living area
- Wall mounted flame effect fire with remote control
- Integrated microwave
- Free standing dining table with velour dining chairs
- L shaped sofa incorporating a sofabed (2 sofas only in the side french layout)
- Accent chair (not in side french layout)
- En-suite to master bedroom (toilet & sink) in some models
- Walk-in wardrobe in some models
- Integrated cooker with separate oven and grill
- En-suite with shower to master bedroom 40ft and 42ft models

| 36ft x 12ft | 1 & 2 bedroom |
|-------------|---------------|
| 38ft x 12ft | 2 bedroom     |
| 40ft x 13ft | 2 & 3 bedroom |
| 42ft x 14ft | 2 bedroom     |