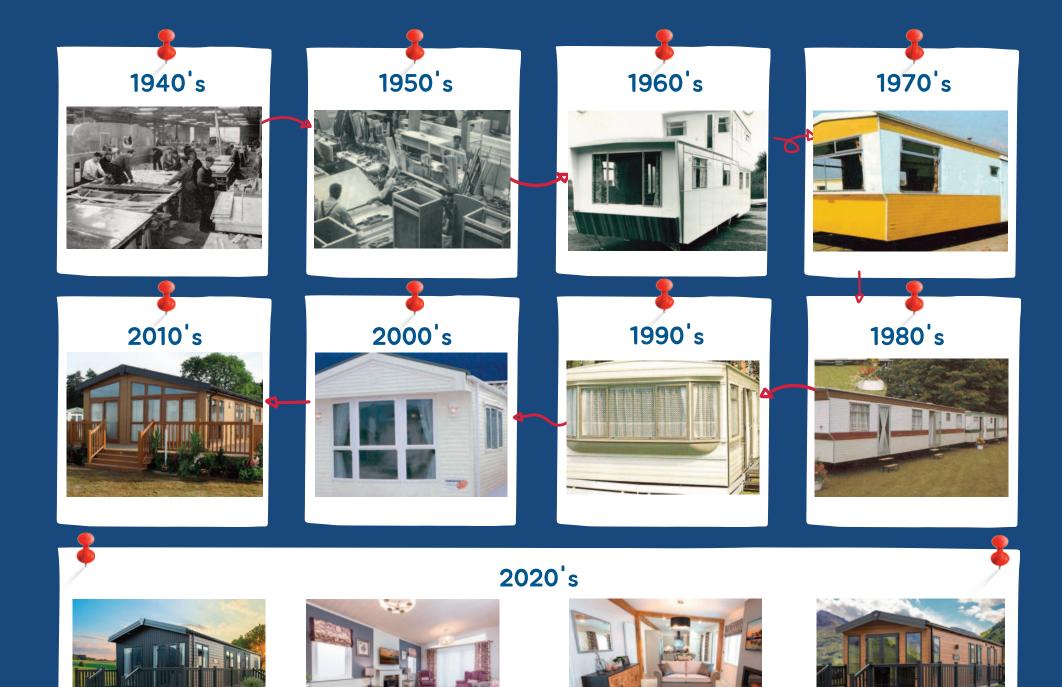

## Our Story

Pemberton Park and Leisure Homes, based in the North West of England, has been at the forefront of manufacturing caravan holiday homes for over 75 years.

Our story began in the 1940s post-war era, when two visionary brothers from Pemberton, on the outskirts of Wigan, began converting obsolete railway carriages and buses into basic holiday accommodation. Since then, the Pemberton name has pioneered the caravan and leisure home industry.

In the 1980s, we were among the first to introduce 12ft wide homes. We also launched a groundbreaking accessible holiday home tailored to the needs of wheelchair users and people with disabilities, setting a new benchmark for inclusivity.

Our holiday homes redefined comfort and style within the industry in the 1990s thanks to their superior insulation, electric heating, and elegant interior design. Our commitment to excellence was celebrated in 1992 when we won the coveted Caravan Holiday Home of the Year Award.

In the new millennium, we expanded our range to include the first 14ft wide model. In 2011, we launched our first twin unit, which went on to win the award for the Best Twin Unit consecutively in 2011 and 2012.

Today, Pemberton continues to innovate, using only the best quality materials and the highest standards of workmanship to design and manufacture some of the more durable, luxurious, and energy-efficient holiday homes on the market. We are also proud to be the first leisure home manufacturer to offer customers the opportunity to upgrade any model in our range to Residential Specification, enabling you to enjoy your Pemberton all year round!