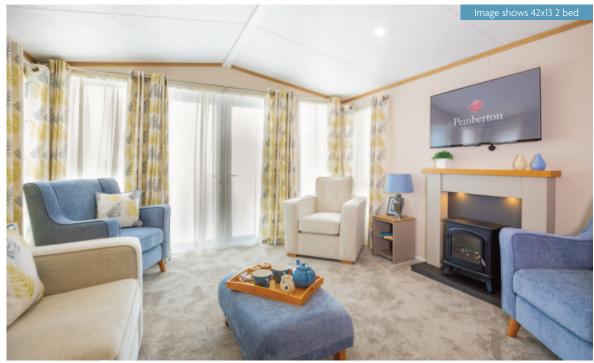

## Marlow

Image shows 40x13 2 bed

The Marlow has an abundance of model sizes developed in response to popular demand. There are two 12ft models, a 13ft x 40ft available as a 2 or 3 bed, and a new size of 14ft x 42ft. The layout is open plan with a central dining position, which allows for the option of a side french door. The sleek low level furniture in the lounge and chunky shelving is minimalistic in style creating a contemporary look.

rton

Pemberton Marlow 40 x 13 2 bed shown with standard Seafoam Aluminium Cladding & optional Anthracite Windows & Doors

Kitchen highlights include copious storage, white Shaker style doors, a generous counter top and an integrated microwave. Optional upgrades include an accessory pack with cushions and throws, other kitchen appliances and a lift up storage bed for the master bedroom amongst other items. The decor throughout is tasteful and considered focusing on hints of teal to add a splash of colour. The 40ft and 42ft models now feature a generous dressing table framed with additional storage shelving, and a walk-in robe area with generous hanging space.

#### Highlights

- Open plan living area
- Wall mounted flame effect fire with remote control
- Integrated microwave
- Free standing dining table with velour dining chairs
- L shaped sofa incorporating a sofabed (2 sofas only in the side french layout)
- Accent chair (not in side french layout)
- En-suite to master bedroom (toilet & sink) in some models
- Walk-in wardrobe in some models
- Integrated cooker with separate oven and grill
- En-suite with shower to master bedroom 40ft and 42ft models

#### Image shows 42x13 2 bed