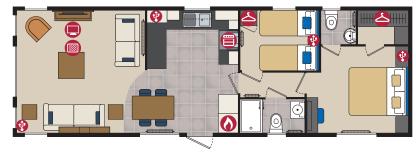

## Marlow

Image shows 40x13 2 bed

The Marlow has an abundance of model sizes developed in response to popular demand. There are two 12ft models, a 13ft x 40ft available as a 2 or 3 bed, and a new size of 14ft x 42ft. The layout is open plan with a central dining position, which allows for the option of a side french door. The sleek low level furniture in the lounge and chunky shelving is minimalistic in style creating a contemporary look.

rton

Pemberton Marlow 40 x 13 2 bed shown with standard Seafoam Aluminium Cladding & optional Anthracite Windows & Doors

Kitchen highlights include copious storage, white Shaker style doors, a generous counter top and an integrated microwave. Optional upgrades include an accessory pack with cushions and throws, other kitchen appliances and a lift up storage bed for the master bedroom amongst other items. The decor throughout is tasteful and considered focusing on hints of teal to add a splash of colour. The 40ft and 42ft models now feature a generous dressing table framed with additional storage shelving, and a walk-in robe area with generous hanging space.

#### Highlights

- Open plan living area
- Wall mounted flame effect fire with remote control
- Integrated microwave
- Free standing dining table with velour dining chairs
- L shaped sofa incorporating a sofabed (2 sofas only in the side french layout)
- Accent chair (not in side french layout)
- En-suite to master bedroom (toilet & sink) in some models
- Walk-in wardrobe in some models
- Integrated cooker with separate oven and grill
- En-suite with shower to master bedroom 40ft and 42ft models

| 36ft x 12ft | 1 & 2 bedroom |
|-------------|---------------|
| 38ft x 12ft | 2 bedroom     |
| 40ft x 13ft | 2 & 3 bedroom |
| 42ft x 14ft | 2 bedroom     |