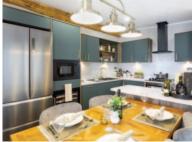

## Regent

The Regent boasts a rare concept in a 12 ft home and that is the ability to close off the lounge from the kitchen and dining area. Pocket doors are smartly encased behind the lounge shelving unit which provides lots of space for books and photos. The large sofa contrasts well with the luxurious accent chair – one in the 36ft and two in the 38ft home – and the fabrics invoke an atmosphere of calm and serenity.

Pemberton Regent 38 x 12 2 bed closed option shown with standard Seafoar Aluminium Cladding & White Windows & optional front French Doors

An L shaped kitchen allows for vast counter space, perfect for preparing meals or baking. The bedrooms are sleek and uncluttered with functional furniture such as floating bedside tables and a dressing table with room for storage baskets on the shelving unit in the 38ft model. Both Regent models have ensuite toilets and the shower rooms are well appointed with smart fixtures and fittings.

#### Highlights

- Wall mounted flame effect fire
- Large sofabed with two accent chairs (38ft only)
- Family shower room
- Accent walls
- Integrated cooker with separate oven and grill
- DVD unit
- Built in bookcase & storage unit to lounge
- Contrast high backed dining chairs
- En-suite toilet and sink to master bedrooms
- Walk-in wardrobe (36ft only)