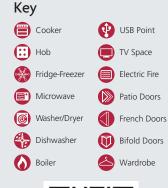

# Key Cooker Image: USB Point Hob Image: USB Point Hob

#### 43ft x 14ft - 2 bedroom

#### Options available to order

- Residential Specification to BS3632 available in all cladding types
- Wine cooler
- Lounge curtains instead of venetian blinds
- Shower in lieu of bath
- Stowaway occasional bed in twin room
- Langton Lodge available in Grain Effect Plastic, Canexel, Stucco & Vinylit Cladding
- Lift up storage bed
- All electric version including central heating
- Platinum upgrade

For further details see standard features checklist on pages 76-77.

Image shows 43x14 2 bed