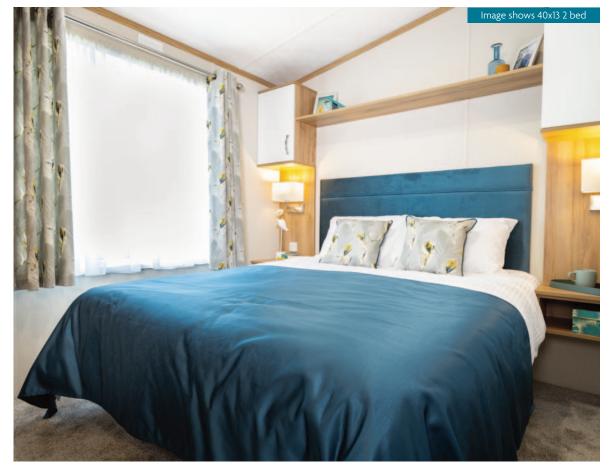

## Marlow

Image shows 40x13 2 bed

The Marlow has an abundance of model sizes developed in response to popular demand. There are two 12ft models, a 13ft x 40ft available as a 2 or 3 bed, and a new size of 14ft x 42ft. The layout is open plan with a central dining position, which allows for the option of a side french door. The sleek low level furniture in the lounge and chunky shelving is minimalistic in style creating a contemporary look.

rton

Pemberton Marlow 40 x 13 2 bed shown with standard Seafoam Aluminium Cladding & optional Anthracite Windows & Doors

Kitchen highlights include copious storage, white Shaker style doors, a generous counter top and an integrated microwave. Optional upgrades include an accessory pack with cushions and throws, other kitchen appliances and a lift up storage bed for the master bedroom amongst other items. The decor throughout is tasteful and considered focusing on hints of teal to add a splash of colour. The 40ft and 42ft models now feature a generous dressing table framed with additional storage shelving, and a walk-in robe area with generous hanging space.

#### Highlights

- Open plan living area
- Wall mounted flame effect fire with remote control
- Integrated microwave
- Free standing dining table with velour dining chairs
- L shaped sofa incorporating a sofabed (2 sofas only in the side french layout)
- Accent chair (not in side french layout)
- En-suite to master bedroom (toilet & sink) in some models
- Walk-in wardrobe in some models
- Integrated cooker with separate oven and grill
- En-suite with shower to master bedroom 40ft and 42ft models