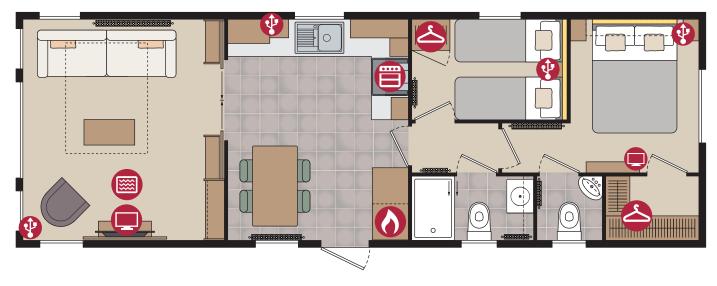

| 30ft x 12ft | 2 bedroom     |
|-------------|---------------|
| 35ft x 12ft | 2 bedroom     |
| 38ft x 12ft | 2 & 3 bedroom |
| 40ft x 13ft | 2 bedroom     |

30ft x 12ft - 2 bedroom

#### Key

38ft x 12ft - 2 bedroom

38ft x 12ft - 3 bedroom

40ft x 13ft - 2 bedroom