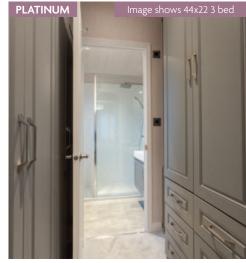

--------------|
| 44ft x 22ft | 2 & 3 bedroom |
| 50ft x 22ft | 3 bedroom     |

10.0

ca 6



### Glendale Lodge

#### **Platinum Package Option** includes the following:

- Aggregate Coated Steel Tile System with a 40 Year Weatherproof Warranty
- Wood effect Panelled Ceiling
- Wallpaper Finish
- Domestic Skirting and Door Casings
  Electric Combination Safe
- Hive Heating System
- Wine Cooler
- Bluetooth Speakers • Outdoor Tap

#### **Residential Specification** Option includes the following:

- Roof 250mm insulated
- 125mm thick wall
- Floor minimum 120mm insulated
- Windows low E glass and Argon filled
- Superior Insulation U values exceeding the British Standard







40ft x 22ft - 2 bedroom







#### 50ft x 22ft - 3 bedroom



44ft x 22ft - 2 bedroom



44ft x 22ft - 3 bedroom











- Residential Specification to BS3632 available in all cladding types
- Entrance hallway (44ft only)
- Utility room (44ft only) with vinyl floor covering
- Wine cooler
- Windows in place of bifold doors
- Lounge curtains in lieu of roman blinds
- Stowaway occasional bed in twin room
- Platinum Package
- Glendale Lodge available in Canexel, Stucco & Vinylit Cladding
- Lift up storage bed
- All electric version including central heating



Image shows 40x20 2 bed

# Kingsdale Lodge

The Kingsdale is Pemberton's flagship park home and is popular with an optional appealing CanExel and Stucco exterior, bay windows in a choice of 4 different colours and dual entrances with an open sight line from the hallway to the utility area. This home has been designed to free flow from one room to a