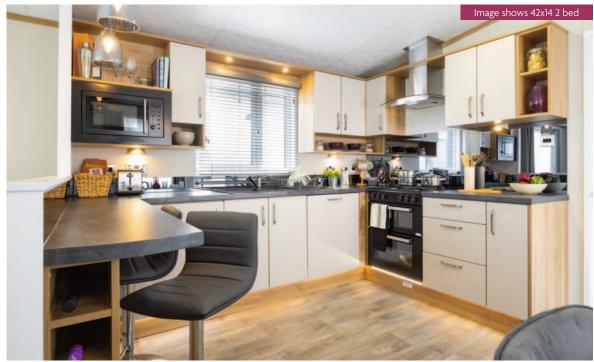

## Marlow

Image shows 40x13 2 bed

The Marlow has an abundance of model sizes developed in response to popular demand. There are two 12ft models, a 13ft x 40ft available as a 2 or 3 bed, and a new size of 14ft x 42ft. The layout is open plan with a central dining position, which allows for the option of a side french door. The sleek low level furniture in the lounge and chunky shelving is minimalistic in style creating a contemporary look.

rton

Pemberton Marlow 40 x 13 2 bed shown with standard Seafoam Aluminium Cladding & optional Anthracite Windows & Doors

Kitchen highlights include copious storage, white Shaker style doors, a generous counter top and an integrated microwave. Optional upgrades include an accessory pack with cushions and throws, other kitchen appliances and a lift up storage bed for the master bedroom amongst other items. The decor throughout is tasteful and considered focusing on hints of teal to add a splash of colour. The 40ft and 42ft models now feature a generous dressing table framed with additional storage shelving, and a walk-in robe area with generous hanging space.

#### Highlights

- Open plan living area
- Wall mounted flame effect fire with remote control
- Integrated microwave
- Free standing dining table with velour dining chairs
- L shaped sofa incorporating a sofabed (2 sofas only in the side french layout)
- Accent chair (not in side french layout)
- En-suite to master bedroom (toilet & sink) in some models
- Walk-in wardrobe in some models
- Integrated cooker with separate oven and grill
- En-suite with shower to master bedroom 40ft and 42ft models