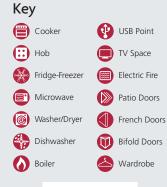

## Platinum Collection

All Pemberton loges are eligible for the Platinum Package which is something very special and gives you many of the features that are found at home from wallpaper to a Hive system.

- Aggregate Coated Steel Tile System with a 40 Year Weatherproof Warranty
- Wood effect Panelled Ceiling
- Wallpaper Finish or Painted panel finish (Skydale)
- Domestic Skirting and Door Casings
- Electric Combination Safe
- Hive Heating System
- Wine Cooler (where applicable)
- Bluetooth Speakers
- Outdoor Tap