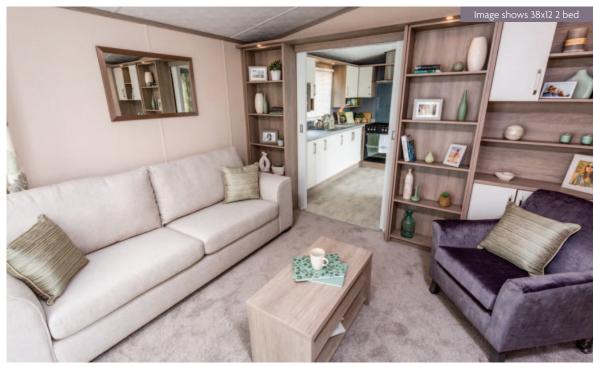

Kingsdale Lodge

Skydale Lodge

Whilst the Avon has Pemberton's smallest model in its range – 30ft x 12ft 2 bed
there is certainly no compromise on style or design. In fact you can expect
the same standard of fixtures and fittings as well as clever storage and attention
to detail as you would throughout the rest of the range. New to the Avon, the
40ft x 13ft allows for an abundance of space in the lounge and the flexibility of
freestanding sofas. In addition the Avon can be turned into a lodge with
CanExel cladding which is something very special for a 12 ft home.

Pemberton Avon 35 x 12 2 bed shown with standard Seafoam Aluminium Cladding & White Windows & optional front French Doors

The option for French doors to the front elevation gives this model the versatility to create an outdoor space with a Pemberton deck if the pitch allows. Vintage gold, grey and creams feature against crafted wooden accents throughout the sociable, open plan front areas. The new addition of a walk-in wardrobe in certain models creates volumes of storage in the master bedroom where shelving cabinets elegantly frame the headboard.

#### Highlights

- Wall mounted flame effect fire
- Fixed lounge seating incorporating a sofabed / freestanding seating in 40ft model
- Accent chair
- En-suite toilet facilities (except in 30x12ft)
- Windows to front aspect unless built to Residential Specification when French doors are fitted
- Integrated cooker with separate oven and grill
- DVD unit
- Contrast dining chairs including 2 matching dining stools in the 3 bed
  model

For further details see standard features checklist on pages 76-77.

Image shows 38x12 2 bed