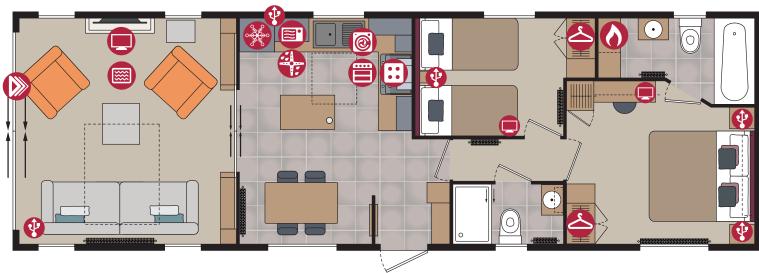

## Langton

A high 8 foot ceiling brings an abundance of light into this closed off home coupled with the dormer window over the dining area. Grey accent walls provide contrast to the oak colours throughout and tan and russet shades lift the mood adding warmth. The entrance vestibule has a louvre partition which screens off the dining area and provides a more intimate feel. With a kitchen island included the worktop space is increased together with extra storage.

1

-----

Pemberton

Pemberton Langton 43 x 14 2 bed shown in standard Light Grey Woodgrain Aluminium Cladding with standard White Windows & Doors

A wine cooler is the perfect optional extra to complete an already comprehensive standard kitchen specification of an integrated washer/dryer, fridge/freezer, dishwasher and microwave. This model has 3ft beds to the twin bedroom which can be swapped for a 5 ft bed if required. Plush headboards add a pop of colour to the bedrooms and the lighting throughout is beautiful and well thought-out.

#### Highlights

- Entrance vestibule with storage
- PVCu double glazing with four panel patio door to front elevation
- Gas combi central heating system with thermostatic radiator valves
- TV points in all bedrooms
- Dormer window in the dining area and a skylight above the kitchen
- Integrated washer/dryer, fridge/freezer, dishwasher and microwave
- Traditional style flame effect fire
- Pocket doors between the lounge and kitchen
- Stylish lounge suite with a sofa, 2 armchairs and a footstool
- Bath in en-suite
- 5ft divan in the master bedroom with 3ft divans in the twin room
- Vaulted ceiling throughout with a minimum ceiling height of 2.4m (8ft)
- External socket
- Woodgrain Light Grey aluminium
- Wireless thermostat
- Lounge Scatter Cushions
- Bedroom Throws and Co-ordinating Scatter Cushions
- Duvet Sets
- Integrated cooker with separate oven and grill
- Kitchen Plinth Ambient lighting