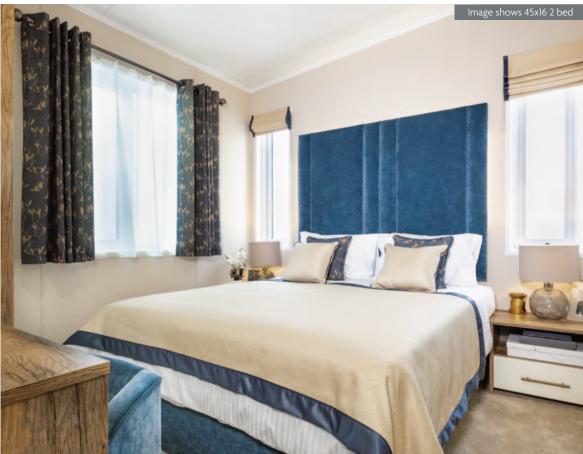

# Rivendale Lodge

The Rivendale is Pemberton's most established luxury lodge offering 5 different layouts ranging from 40 foot to 50 foot options. The stand out offset pitch makes for an interesting layout and provides a generous amount of space in the living areas, where it is most needed. To the side of the lounge area there is a Snug which can be used as an office, a supplementary bedroom (as it contains a sofabed) or purely a cosy 'den' for some quiet time away from it all.

Pemberton

Whilst the Rivendale suits its open plan kitchen, dining and living area there is an option to close off the lounge creating a more formal layout. The lounge and dining furniture is beautifully crafted and sets the tone with other highlights being the beams, the plank effect accents in the Snug, bathrooms and master bedroom and the crittall effect shower enclosures.

#### Highlights

- PVCu double glazing with french doors to front elevation and Bifold door to side elevation
- Gas combi central heating system with thermostatic radiator valves
- TV points in all bedrooms
- Freestanding American style fridge freezer
  Integrated washer/dryer, dishwasher and microwave
  Kitchen island
- Recessed electric fire and DVD unit
- Luxurious lounge suite
- Sofabed and accent chair in the Snug
- 5ft upholstered divan in the master bedroom with lift up flap for storage
- Vaulted ceiling throughout with a minimum ceiling height of 2.4m (8ft)
- Grain Effect Plastic Cladding
- External socket
- Extendable dining table to seat 6 people
- Lounge Scatter Cushions
- Bedroom Throws and Co-ordinating Scatter Cushions
- Duvet Sets
- Wireless thermostat
- Integrated cooker with separate oven and grillKitchen Plinth Ambient lighting