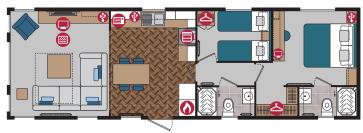

## Marlow

Image shows 40x13 2 bed

The Marlow has an abundance of model sizes developed in response to popular demand. There are two 12ft models, a 13ft x 40ft available as a 2 or 3 bed, and a new size of 14ft x 42ft. The layout is open plan with a central dining position, which allows for the option of a side french door. The sleek low level furniture in the lounge and chunky shelving is minimalistic in style creating a contemporary look.

rton

Pemberton Marlow 40 x 13 2 bed shown with standard Seafoam Aluminium Cladding & optional Anthracite Windows & Doors

Kitchen highlights include copious storage, white Shaker style doors, a generous counter top and an integrated microwave. Optional upgrades include an accessory pack with cushions and throws, other kitchen appliances and a lift up storage bed for the master bedroom amongst other items. The decor throughout is tasteful and considered focusing on hints of teal to add a splash of colour. The 40ft and 42ft models now feature a generous dressing table framed with additional storage shelving, and a walk-in robe area with generous hanging space.

#### Highlights

- Open plan living area
- Wall mounted flame effect fire with remote control
- Integrated microwave
- Free standing dining table with velour dining chairs
- L shaped sofa incorporating a sofabed (2 sofas only in the side french layout)
- Accent chair (not in side french layout)
- En-suite to master bedroom (toilet & sink) in some models
- Walk-in wardrobe in some models
- Integrated cooker with separate oven and grill
- En-suite with shower to master bedroom 40ft and 42ft models

| 36ft x 12ft | 1 & 2 bedroom |
|-------------|---------------|
| 38ft x 12ft | 2 bedroom     |
| 40ft x 13ft | 2 & 3 bedroom |
| 42ft x 14ft | 2 bedroom     |