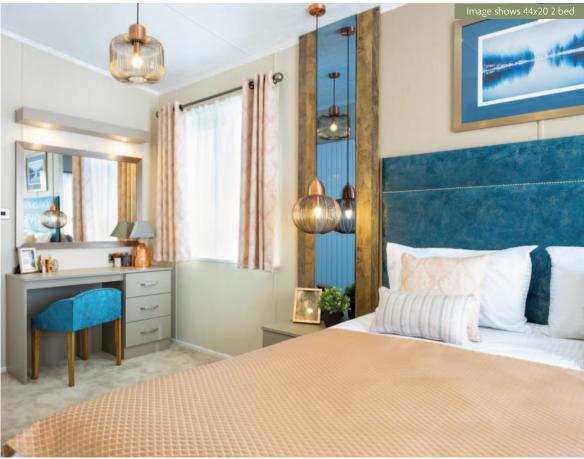

Image shows 44x20 2 bed

# Rivendale Lodge

The Rivendale is Pemberton's most established luxury lodge offering 5 different layouts ranging from 40 foot to 50 foot options. The stand out offset pitch makes for an interesting layout and provides a generous amount of space in the living areas, where it is most needed. To the side of the lounge area there is a Snug which can be used as an office, a supplementary bedroom (as it contains a sofabed) or purely a cosy 'den' for some quiet time away from it all.

Pemberton

Whilst the Rivendale suits its open plan kitchen, dining and living area there is an option to close off the lounge creating a more formal layout. The lounge and dining furniture is beautifully crafted and sets the tone with other highlights being the beams, the plank effect accents in the Snug, bathrooms and master bedroom and the crittall effect shower enclosures.

#### Highlights

- PVCu double glazing with french doors to front elevation and Bifold door to side elevation
- Gas combi central heating system with thermostatic radiator valves
- TV points in all bedrooms
- Freestanding American style fridge freezer
  Integrated washer/dryer, dishwasher and microwave
  Kitchen island
- Recessed electric fire and DVD unit
- Luxurious lounge suite
- Sofabed and accent chair in the Snug
- 5ft upholstered divan in the master bedroom with lift up flap for storage
- Vaulted ceiling throughout with a minimum ceiling height of 2.4m (8ft)
- Grain Effect Plastic Cladding
- External socket
- Extendable dining table to seat 6 people
- Lounge Scatter Cushions
- Bedroom Throws and Co-ordinating Scatter Cushions
- Duvet Sets
- Wireless thermostat
- Integrated cooker with separate oven and grillKitchen Plinth Ambient lighting