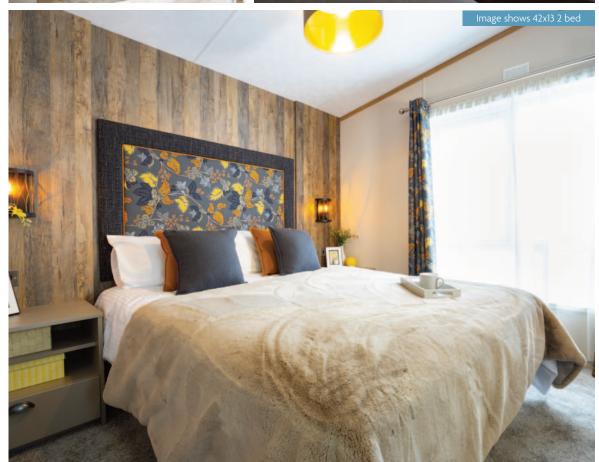

Kingsdale Lodge

Skydale Lodge

Whilst the Avon has Pemberton's smallest model in its range – 30ft x 12ft 2 bed
there is certainly no compromise on style or design. In fact you can expect
the same standard of fixtures and fittings as well as clever storage and attention
to detail as you would throughout the rest of the range. New to the Avon, the
40ft x 13ft allows for an abundance of space in the lounge and the flexibility of
freestanding sofas. In addition the Avon can be turned into a lodge with
CanExel cladding which is something very special for a 12 ft home.

Pemberton Avon 35 x 12 2 bed shown with standard Seafoam Aluminium Cladding & White Windows & optional front French Doors

The option for French doors to the front elevation gives this model the versatility to create an outdoor space with a Pemberton deck if the pitch allows. Vintage gold, grey and creams feature against crafted wooden accents throughout the sociable, open plan front areas. The new addition of a walk-in wardrobe in certain models creates volumes of storage in the master bedroom where shelving cabinets elegantly frame the headboard.

#### Highlights

- Wall mounted flame effect fire
- Fixed lounge seating incorporating a sofabed / freestanding seating in 40ft model
- Accent chair
- En-suite toilet facilities (except in 30x12ft)
- Windows to front aspect unless built to Residential Specification when French doors are fitted
- Integrated cooker with separate oven and grill
- DVD unit
- Contrast dining chairs including 2 matching dining stools in the 3 bed
  model