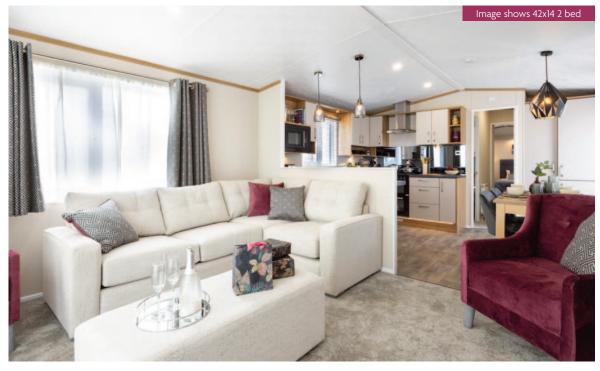

## Marlow

Image shows 40x13 2 bed

The Marlow has an abundance of model sizes developed in response to popular demand. There are two 12ft models, a 13ft x 40ft available as a 2 or 3 bed, and a new size of 14ft x 42ft. The layout is open plan with a central dining position, which allows for the option of a side french door. The sleek low level furniture in the lounge and chunky shelving is minimalistic in style creating a contemporary look.

rton

Pemberton Marlow 40 x 13 2 bed shown with standard Seafoam Aluminium Cladding & optional Anthracite Windows & Doors

Kitchen highlights include copious storage, white Shaker style doors, a generous counter top and an integrated microwave. Optional upgrades include an accessory pack with cushions and throws, other kitchen appliances and a lift up storage bed for the master bedroom amongst other items. The decor throughout is tasteful and considered focusing on hints of teal to add a splash of colour. The 40ft and 42ft models now feature a generous dressing table framed with additional storage shelving, and a walk-in robe area with generous hanging space.

#### Highlights

- Open plan living area
- Wall mounted flame effect fire with remote control
- Integrated microwave
- Free standing dining table with velour dining chairs
- L shaped sofa incorporating a sofabed (2 sofas only in the side french layout)
- Accent chair (not in side french layout)
- En-suite to master bedroom (toilet & sink) in some models
- Walk-in wardrobe in some models
- Integrated cooker with separate oven and grill
- En-suite with shower to master bedroom 40ft and 42ft models