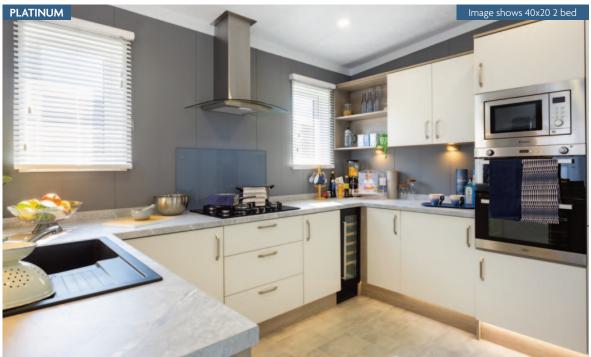

# Rivendale Lodge

The Rivendale is Pemberton's most established luxury lodge offering 5 different layouts ranging from 40 foot to 50 foot options. The stand out offset pitch makes for an interesting layout and provides a generous amount of space in the living areas, where it is most needed. To the side of the lounge area there is a Snug which can be used as an office, a supplementary bedroom (as it contains a sofabed) or purely a cosy 'den' for some quiet time away from it all.

Pemberton

Whilst the Rivendale suits its open plan kitchen, dining and living area there is an option to close off the lounge creating a more formal layout. The lounge and dining furniture is beautifully crafted and sets the tone with other highlights being the beams, the plank effect accents in the Snug, bathrooms and master bedroom and the crittall effect shower enclosures.

#### Highlights

- PVCu double glazing with french doors to front elevation and Bifold door to side elevation
- Gas combi central heating system with thermostatic radiator valves
- TV points in all bedrooms
- Freestanding American style fridge freezer
  Integrated washer/dryer, dishwasher and microwave
  Kitchen island
- Recessed electric fire and DVD unit
- Luxurious lounge suite
- Sofabed and accent chair in the Snug
- 5ft upholstered divan in the master bedroom with lift up flap for storage
- Vaulted ceiling throughout with a minimum ceiling height of 2.4m (8ft)
- Grain Effect Plastic Cladding
- External socket
- Extendable dining table to seat 6 people
- Lounge Scatter Cushions
- Bedroom Throws and Co-ordinating Scatter Cushions
- Duvet Sets
- Wireless thermostat
- Integrated cooker with separate oven and grillKitchen Plinth Ambient lighting