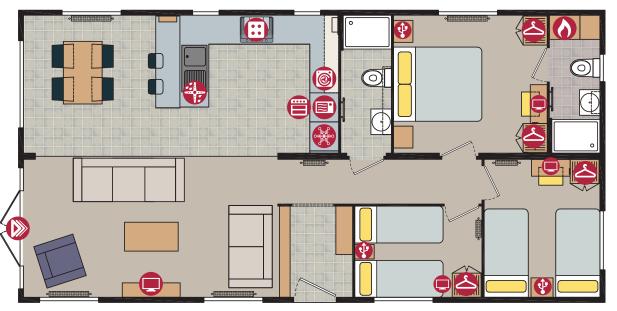

Image shows 40x20 2 bed

# Kingsdale Lodge

The Kingsdale is Pemberton's flagship park home and is popular with an optional appealing CanExel and Stucco exterior, bay windows in a choice of 4 different colours and dual entrances with an open sight line from the hallway to the utility area. This home has been designed to free flow from one room to another but with the option to have a closed off lounge and a door from the hallway to the kitchen/utility.

remo

Pemberton Kingsdale 40 x 20 2 bed Platinum shown in optional Canexel Cladding & Stucco with optional Anthracite Windows & Doors

With a eye-catching mirrored splashback to the utility the large work surface is perfect for mixing cocktails for your guests. Both bedrooms have king size beds and stunning wardrobes complete with internal drawers and there is a walk through vanity area linking the en-suite to the master bedroom. Colours are elegantly neutral throughout, with a pop of burgundy in the lounge, and calming blue to the bedrooms.