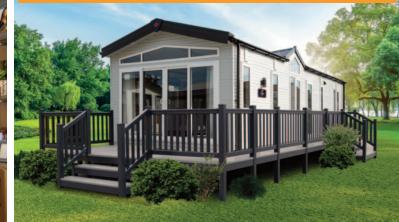

## Langton

A high 8 foot ceiling brings an abundance of light into this closed off home coupled with the dormer window over the dining area. Grey accent walls provide contrast to the oak colours throughout and tan and russet shades lift the mood adding warmth. The entrance vestibule has a louvre partition which screens off the dining area and provides a more intimate feel. With a kitchen island included the worktop space is increased together with extra storage.

1

-----

Pemberton

Pemberton Langton 43 x 14 2 bed shown in standard Light Grey Woodgrain Aluminium Cladding with standard White Windows & Doors

A wine cooler is the perfect optional extra to complete an already comprehensive standard kitchen specification of an integrated washer/dryer, fridge/freezer, dishwasher and microwave. This model has 3ft beds to the twin bedroom which can be swapped for a 5 ft bed if required. Plush headboards add a pop of colour to the bedrooms and the lighting throughout is beautiful and well thought-out.

#### Highlights

- Entrance vestibule with storage
- PVCu double glazing with four panel patio door to front elevation
- Gas combi central heating system with thermostatic radiator valves
- TV points in all bedrooms
- Dormer window in the dining area and a skylight above the kitchen
- Integrated washer/dryer, fridge/freezer, dishwasher and microwave
- Traditional style flame effect fire
- Pocket doors between the lounge and kitchen
- Stylish lounge suite with a sofa, 2 armchairs and a footstool
- Bath in en-suite
- 5ft divan in the master bedroom with 3ft divans in the twin room
- Vaulted ceiling throughout with a minimum ceiling height of 2.4m (8ft)
- External socket
- Woodgrain Light Grey aluminium
- Wireless thermostat
- Lounge Scatter Cushions
- Bedroom Throws and Co-ordinating Scatter Cushions
- Duvet Sets
- Integrated cooker with separate oven and grill
- Kitchen Plinth Ambient lighting