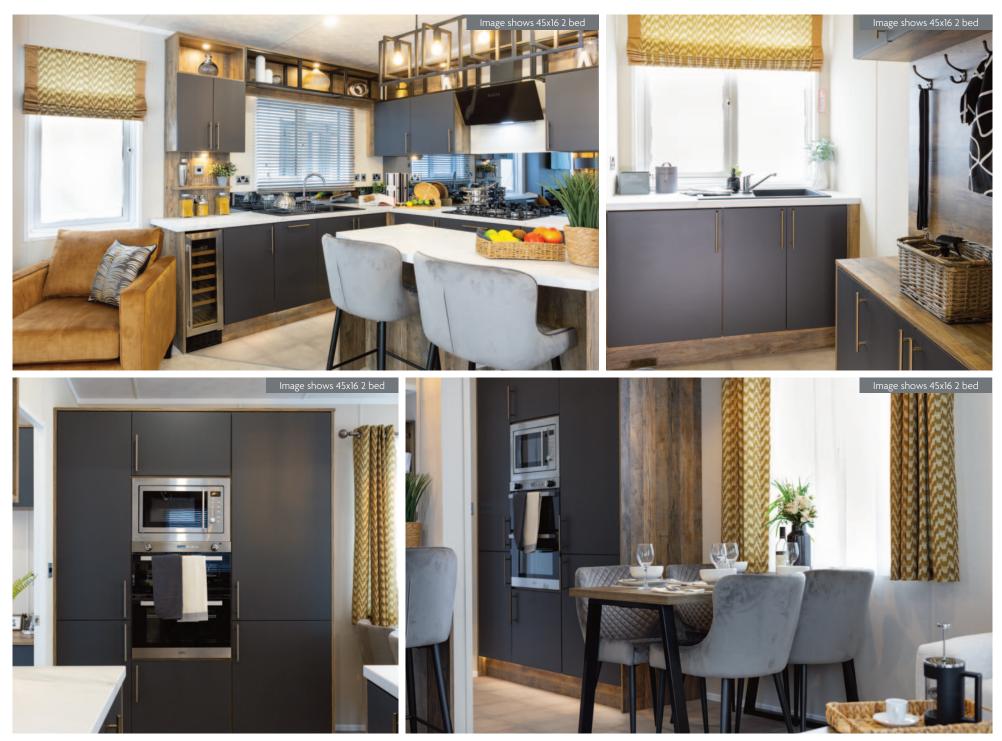

Image shows 45x16 2 bed

# Arrondale Lodge

The Arrondale is quite distinctive thanks to its 16 foot dimension as it gives you the lodge feel for a more modest pitch size. No compromises have been made where this is concerned and you will find the same high specification as any other Pemberton lodge. A contemporary treatment has been given to the furniture and the furnishings using a combination of warm colours to harmonise with the opulent dark wood and metal accents.

Pemberton

Pemberton Arrondale 45 x 15 2 bed shown in optional CanExel Cladding & standard White Windows & Doors

The well appointed kitchen creates a striking backdrop to the spacious lounge and boasts an array of adjustable lighting and bang up to date appliances. Clever storage solutions guarantee a place for everything, including the addition of a useful desk space to the 45ft model. There are two layouts available (42ft x 16ft and 45ft x 16) with 2 bedrooms however with the larger footprint there is the option to change the utility room to a single bedroom.

#### Highlights

- PVCu double glazing with bifold doors to front elevation
- Self contained entrance hallway with integrated storage (45ft only)
- High level cooker with separate oven and grill
- Integrated washer/dryer, fridge/freezer, dishwasher and microwave
- Kitchen island with 2 bar stools
- Luxurious lounge sofabed with co-ordinating armchairs and a footstool
- Recessed electric fire and DVD unit
- Full size bath with aqua board
- Large domestic shower in en-suite
- 5ft upholstered divan in the master bedroom with lift up flap for storage
- Vaulted ceiling throughout with a minimum ceiling height of 2.4m (8ft)
- Grain Effect Plastic Cladding
- External socket
- Gas combi central heating system with thermostatic radiator valves
- TV points in all bedrooms
- Feature metal base dining table
- Wireless thermostat
- Lounge Scatter Cushions
- Bedroom Throws and Co-ordinating Scatter Cushions
- Duvet Sets
- Kitchen Plinth Ambient lighting