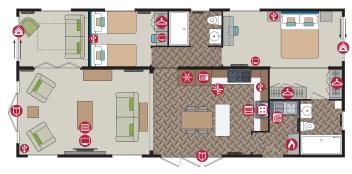

Image shows 44x22 3 bed

PLATINUM

60

# Glendale Lodge

The Glendale is characterised by its classically elegant panelling, its large open kitchen with vast kitchen island and plush barstools and its comprehensive specification including a range cooker. With an impressive front elevation this lodge has two sets of bifold doors which entice the outside in and with the canopy lights you can soak up the atmosphere on your Pemberton deck in the evenings.

Pemberton Glendale 44 x 22 3 bed Platinum shown in optional CanExel Cladding with optional Anthracite Windows & Doors

The optional entrance hallway (44ft model only) is extremely practical with plenty of space for shoes and coats and the added benefit of a tile effect vinyl floor where muddy footprints are easily cleaned away. Bedrooms are well appointed, spacious and luxurious with generous headboards and co-ordinating upholstered divans with built-in storage. There is everything to love with this lodge.

#### Highlights

- PVCu double glazing with two sets of bifold doors to front elevation
- Gas combi central heating system with thermostatic radiator valves
- TV points in all bedrooms
- Kitchen skylight
- Kitchen island with pop up socket
- Extendable dining table with plush dining chairs and matching bar stools
- Integrated washer/dryer, fridge/freezer, dishwasher and microwave
- Range cooker
- Downlit fireplace with electric stove
- Classically styled sofas with a matching storage footstool (one sofa is a sofabed)
- Two accent wing chairs
- 5ft upholstered divan in the master bedroom and second bedroom with lift up flap for storage
- Vaulted ceiling throughout with a minimum ceiling height of 2.4m (8ft)
- Grain Effect Plastic Cladding
- External socket
- Lounge Scatter Cushions
- Bedroom Throws and Co-ordinating Scatter Cushions
- Duvet Sets
- Hallway (standard in 50ft model)

| 40ft x 22ft | 2 & 3 bedroom |
|-------------|---------------|
| 44ft x 22ft | 2 & 3 bedroom |
| 50ft x 22ft | 3 bedroom     |

10.0

ca 6