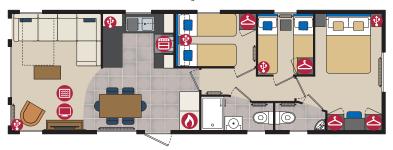

## Regent

The Regent boasts a rare concept in a 12 ft home and that is the ability to close off the lounge from the kitchen and dining area. Pocket doors are smartly encased behind the lounge shelving unit which provides lots of space for books and photos. The large sofa contrasts well with the luxurious accent chair – one in the 36ft and two in the 38ft home – and the fabrics invoke an atmosphere of calm and serenity.

Pemberton Regent 38 x 12 2 bed closed option shown with standard Seafoar Aluminium Cladding & White Windows & optional front French Doors

An L shaped kitchen allows for vast counter space, perfect for preparing meals or baking. The bedrooms are sleek and uncluttered with functional furniture such as floating bedside tables and a dressing table with room for storage baskets on the shelving unit in the 38ft model. Both Regent models have ensuite toilets and the shower rooms are well appointed with smart fixtures and fittings.

#### Highlights

- Wall mounted flame effect fire
- Large sofabed with two accent chairs (38ft only)
- Family shower room
- Accent walls
- Integrated cooker with separate oven and grill
- DVD unit
- Built in bookcase & storage unit to lounge
- Contrast high backed dining chairs
- En-suite toilet and sink to master bedrooms
- Walk-in wardrobe (36ft only)

| 36ft x 12ft | 2 bedroom |
|-------------|-----------|
| 38ft x 12ft | 2 bedroom |