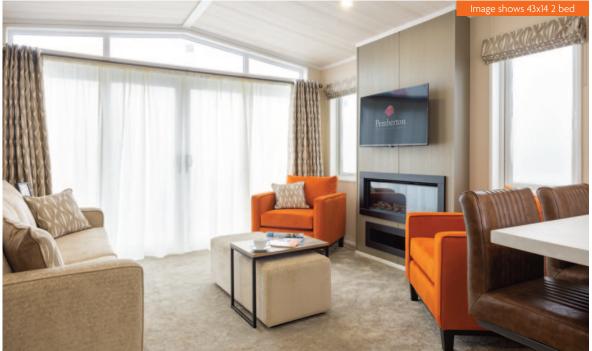

Kingsdale Lodge

Skydale Lodge

Whilst the Avon has Pemberton's smallest model in its range – 30ft x 12ft 2 bed
there is certainly no compromise on style or design. In fact you can expect
the same standard of fixtures and fittings as well as clever storage and attention
to detail as you would throughout the rest of the range. New to the Avon, the
40ft x 13ft allows for an abundance of space in the lounge and the flexibility of
freestanding sofas. In addition the Avon can be turned into a lodge with
CanExel cladding which is something very special for a 12 ft home.

Pemberton Avon 35 x 12 2 bed shown with standard Seafoam Aluminium Cladding & White Windows & optional front French Doors

The option for French doors to the front elevation gives this model the versatility to create an outdoor space with a Pemberton deck if the pitch allows. Vintage gold, grey and creams feature against crafted wooden accents throughout the sociable, open plan front areas. The new addition of a walk-in wardrobe in certain models creates volumes of storage in the master bedroom where shelving cabinets elegantly frame the headboard.

#### Highlights

- Wall mounted flame effect fire
- Fixed lounge seating incorporating a sofabed / freestanding seating in 40ft model
- Accent chair
- En-suite toilet facilities (except in 30x12ft)
- Windows to front aspect unless built to Residential Specification when French doors are fitted
- Integrated cooker with separate oven and grill
- DVD unit
- Contrast dining chairs including 2 matching dining stools in the 3 bed
  model