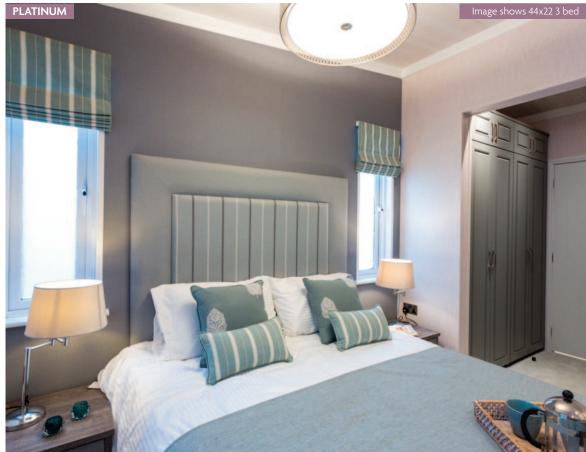

Image shows 44x22 3 bed

PLATINUM

60

Pemberton Glendale 44 x 22 3 bed Platinum shown in optional CanExel Cladding with optional Anthracite Windows & Doors

The optional entrance hallway (44ft model only) is extremely practical with plenty of space for shoes and coats and the added benefit of a tile effect vinyl floor where muddy footprints are easily cleaned away. Bedrooms are well appointed, spacious and luxurious with generous headboards and co-ordinating upholstered divans with built-in storage. There is everything to love with this lodge.