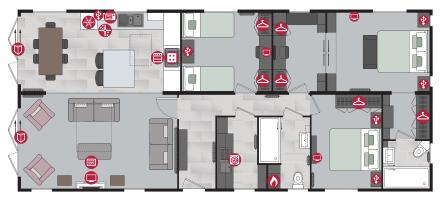

# Rivendale Lodge

The Rivendale is Pemberton's most established luxury lodge offering 5 different layouts ranging from 40 foot to 50 foot options. The stand out offset pitch makes for an interesting layout and provides a generous amount of space in the living areas, where it is most needed. To the side of the lounge area there is a Snug which can be used as an office, a supplementary bedroom (as it contains a sofabed) or purely a cosy 'den' for some quiet time away from it all.

Pemberton

Whilst the Rivendale suits its open plan kitchen, dining and living area there is an option to close off the lounge creating a more formal layout. The lounge and dining furniture is beautifully crafted and sets the tone with other highlights being the beams, the plank effect accents in the Snug, bathrooms and master bedroom and the crittall effect shower enclosures.

#### Highlights

- PVCu double glazing with french doors to front elevation and Bifold door to side elevation
- Gas combi central heating system with thermostatic radiator valves
- TV points in all bedrooms
- Freestanding American style fridge freezer
  Integrated washer/dryer, dishwasher and microwave
  Kitchen island
- Recessed electric fire and DVD unit
- Luxurious lounge suite
- Sofabed and accent chair in the Snug
- 5ft upholstered divan in the master bedroom with lift up flap for storage
- Vaulted ceiling throughout with a minimum ceiling height of 2.4m (8ft)
- Grain Effect Plastic Cladding
- External socket
- Extendable dining table to seat 6 people
- Lounge Scatter Cushions
- Bedroom Throws and Co-ordinating Scatter Cushions
- Duvet Sets
- Wireless thermostat
- Integrated cooker with separate oven and grillKitchen Plinth Ambient lighting

| 36ft x 20ft | 2 bedroom     |
|-------------|---------------|
| 40ft x 20ft | 2 & 3 bedroom |
| 44ft x 20ft | 2 & 3 bedroom |
| 50ft x 20ft | 2 bedroom     |

### Rivendale Lodge