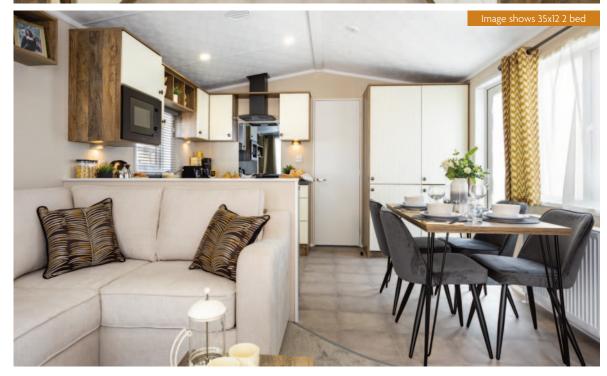

Kingsdale Lodge

Skydale Lodge

Whilst the Avon has Pemberton's smallest model in its range – 30ft x 12ft 2 bed
there is certainly no compromise on style or design. In fact you can expect
the same standard of fixtures and fittings as well as clever storage and attention
to detail as you would throughout the rest of the range. New to the Avon, the
40ft x 13ft allows for an abundance of space in the lounge and the flexibility of
freestanding sofas. In addition the Avon can be turned into a lodge with
CanExel cladding which is something very special for a 12 ft home.

Pemberton Avon 35 x 12 2 bed shown with standard Seafoam Aluminium Cladding & White Windows & optional front French Doors

The option for French doors to the front elevation gives this model the versatility to create an outdoor space with a Pemberton deck if the pitch allows. Vintage gold, grey and creams feature against crafted wooden accents throughout the sociable, open plan front areas. The new addition of a walk-in wardrobe in certain models creates volumes of storage in the master bedroom where shelving cabinets elegantly frame the headboard.