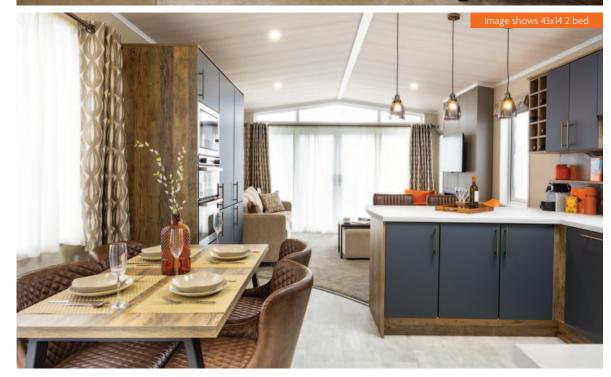

Kingsdale Lodge

Skydale Lodge

Whilst the Avon has Pemberton's smallest model in its range – 30ft x 12ft 2 bed
there is certainly no compromise on style or design. In fact you can expect
the same standard of fixtures and fittings as well as clever storage and attention
to detail as you would throughout the rest of the range. New to the Avon, the
40ft x 13ft allows for an abundance of space in the lounge and the flexibility of
freestanding sofas. In addition the Avon can be turned into a lodge with
CanExel cladding which is something very special for a 12 ft home.

Pemberton Avon 35 x 12 2 bed shown with standard Seafoam Aluminium Cladding & White Windows & optional front French Doors

The option for French doors to the front elevation gives this model the versatility to create an outdoor space with a Pemberton deck if the pitch allows. Vintage gold, grey and creams feature against crafted wooden accents throughout the sociable, open plan front areas. The new addition of a walk-in wardrobe in certain models creates volumes of storage in the master bedroom where shelving cabinets elegantly frame the headboard.

#### Highlights

- Wall mounted flame effect fire
- Fixed lounge seating incorporating a sofabed / freestanding seating in 40ft model
- Accent chair
- En-suite toilet facilities (except in 30x12ft)
- Windows to front aspect unless built to Residential Specification when French doors are fitted
- Integrated cooker with separate oven and grill
- DVD unit
- Contrast dining chairs including 2 matching dining stools in the 3 bed
  model