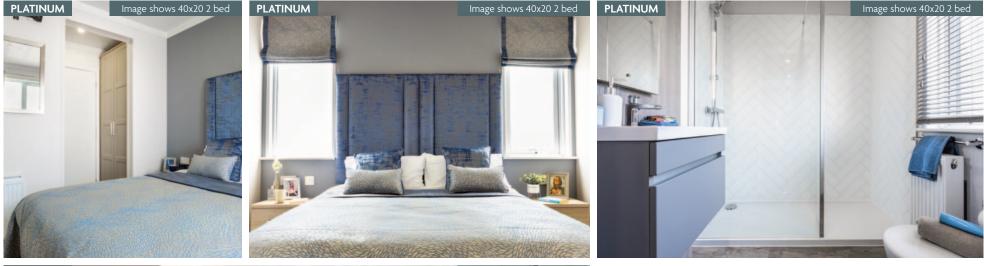

# Rivendale Lodge

The Rivendale is Pemberton's most established luxury lodge offering 5 different layouts ranging from 40 foot to 50 foot options. The stand out offset pitch makes for an interesting layout and provides a generous amount of space in the living areas, where it is most needed. To the side of the lounge area there is a Snug which can be used as an office, a supplementary bedroom (as it contains a sofabed) or purely a cosy 'den' for some quiet time away from it all.

Pemberton

Whilst the Rivendale suits its open plan kitchen, dining and living area there is an option to close off the lounge creating a more formal layout. The lounge and dining furniture is beautifully crafted and sets the tone with other highlights being the beams, the plank effect accents in the Snug, bathrooms and master bedroom and the crittall effect shower enclosures.

#### Highlights

- PVCu double glazing with french doors to front elevation and Bifold door to side elevation
- Gas combi central heating system with thermostatic radiator valves
- TV points in all bedrooms
- Freestanding American style fridge freezer
  Integrated washer/dryer, dishwasher and microwave
  Kitchen island
- Recessed electric fire and DVD unit
- Luxurious lounge suite
- Sofabed and accent chair in the Snug
- 5ft upholstered divan in the master bedroom with lift up flap for storage
- Vaulted ceiling throughout with a minimum ceiling height of 2.4m (8ft)
- Grain Effect Plastic Cladding
- External socket
- Extendable dining table to seat 6 people
- Lounge Scatter Cushions
- Bedroom Throws and Co-ordinating Scatter Cushions
- Duvet Sets
- Wireless thermostat
- Integrated cooker with separate oven and grillKitchen Plinth Ambient lighting