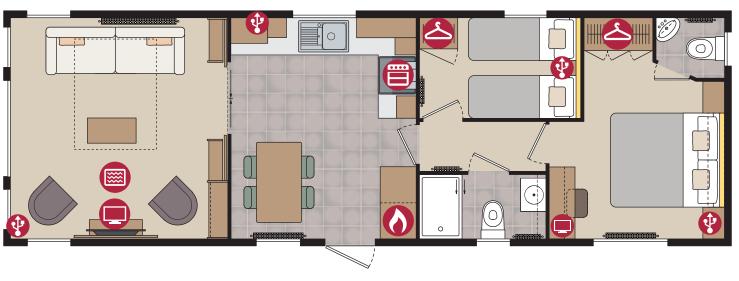

Kingsdale Lodge

Skydale Lodge

Whilst the Avon has Pemberton's smallest model in its range – 30ft x 12ft 2 bed
there is certainly no compromise on style or design. In fact you can expect
the same standard of fixtures and fittings as well as clever storage and attention
to detail as you would throughout the rest of the range. New to the Avon, the
40ft x 13ft allows for an abundance of space in the lounge and the flexibility of
freestanding sofas. In addition the Avon can be turned into a lodge with
CanExel cladding which is something very special for a 12 ft home.

Pemberton Avon 35 x 12 2 bed shown with standard Seafoam Aluminium Cladding & White Windows & optional front French Doors

The option for French doors to the front elevation gives this model the versatility to create an outdoor space with a Pemberton deck if the pitch allows. Vintage gold, grey and creams feature against crafted wooden accents throughout the sociable, open plan front areas. The new addition of a walk-in wardrobe in certain models creates volumes of storage in the master bedroom where shelving cabinets elegantly frame the headboard.

#### Highlights

- Wall mounted flame effect fire
- Fixed lounge seating incorporating a sofabed / freestanding seating in 40ft model
- Accent chair
- En-suite toilet facilities (except in 30x12ft)
- Windows to front aspect unless built to Residential Specification when French doors are fitted
- Integrated cooker with separate oven and grill
- DVD unit
- Contrast dining chairs including 2 matching dining stools in the 3 bed
  model

| 30ft x 12ft | 2 bedroom     |
|-------------|---------------|
| 35ft x 12ft | 2 bedroom     |
| 38ft x 12ft | 2 & 3 bedroom |
| 40ft x 13ft | 2 bedroom     |

30ft x 12ft - 2 bedroom

For further details see standard features checklist on pages 76-77.

Image shows 38x12 2 bed