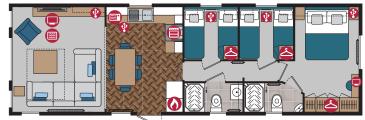

## Marlow

Image shows 40x13 2 bed

The Marlow has an abundance of model sizes developed in response to popular demand. There are two 12ft models, a 13ft x 40ft available as a 2 or 3 bed, and a new size of 14ft x 42ft. The layout is open plan with a central dining position, which allows for the option of a side french door. The sleek low level furniture in the lounge and chunky shelving is minimalistic in style creating a contemporary look.

rton

Pemberton Marlow 40 x 13 2 bed shown with standard Seafoam Aluminium Cladding & optional Anthracite Windows & Doors

Kitchen highlights include copious storage, white Shaker style doors, a generous counter top and an integrated microwave. Optional upgrades include an accessory pack with cushions and throws, other kitchen appliances and a lift up storage bed for the master bedroom amongst other items. The decor throughout is tasteful and considered focusing on hints of teal to add a splash of colour. The 40ft and 42ft models now feature a generous dressing table framed with additional storage shelving, and a walk-in robe area with generous hanging space.

#### Highlights

- Open plan living area
- Wall mounted flame effect fire with remote control
- Integrated microwave
- Free standing dining table with velour dining chairs
- L shaped sofa incorporating a sofabed (2 sofas only in the side french layout)
- Accent chair (not in side french layout)
- En-suite to master bedroom (toilet & sink) in some models
- Walk-in wardrobe in some models
- Integrated cooker with separate oven and grill
- En-suite with shower to master bedroom 40ft and 42ft models

| 36ft x 12ft | 1 & 2 bedroom |
|-------------|---------------|
| 38ft x 12ft | 2 bedroom     |
| 40ft x 13ft | 2 & 3 bedroom |
| 42ft x 14ft | 2 bedroom     |