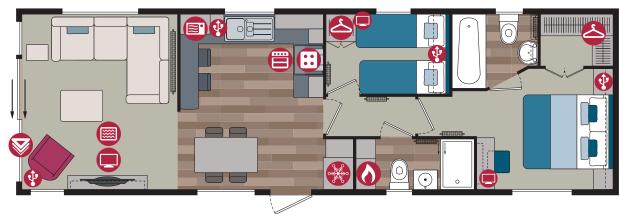

## Regent

The Regent boasts a rare concept in a 12 ft home and that is the ability to close off the lounge from the kitchen and dining area. Pocket doors are smartly encased behind the lounge shelving unit which provides lots of space for books and photos. The large sofa contrasts well with the luxurious accent chair – one in the 36ft and two in the 38ft home – and the fabrics invoke an atmosphere of calm and serenity.

Pemberton Regent 38 x 12 2 bed closed option shown with standard Seafoar Aluminium Cladding & White Windows & optional front French Doors

An L shaped kitchen allows for vast counter space, perfect for preparing meals or baking. The bedrooms are sleek and uncluttered with functional furniture such as floating bedside tables and a dressing table with room for storage baskets on the shelving unit in the 38ft model. Both Regent models have ensuite toilets and the shower rooms are well appointed with smart fixtures and fittings.

#### Highlights

- Wall mounted flame effect fire
- Large sofabed with two accent chairs (38ft only)
- Family shower room
- Accent walls
- Integrated cooker with separate oven and grill
- DVD unit
- Built in bookcase & storage unit to lounge
- Contrast high backed dining chairs
- En-suite toilet and sink to master bedrooms
- Walk-in wardrobe (36ft only)

| 36ft x 12ft | 2 bedroom |
|-------------|-----------|
| 38ft x 12ft | 2 bedroom |