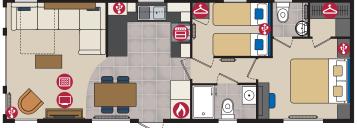

For further details see standard features checklist on pages 76-77.

Image shows 38x12 2 bed

## Regent

The Regent boasts a rare concept in a 12 ft home and that is the ability to close off the lounge from the kitchen and dining area. Pocket doors are smartly encased behind the lounge shelving unit which provides lots of space for books and photos. The large sofa contrasts well with the luxurious accent chair – one in the 36ft and two in the 38ft home – and the fabrics invoke an atmosphere of calm and serenity.

Pemberton Regent 38 x 12 2 bed closed option shown with standard Seafoar Aluminium Cladding & White Windows & optional front French Doors

An L shaped kitchen allows for vast counter space, perfect for preparing meals or baking. The bedrooms are sleek and uncluttered with functional furniture such as floating bedside tables and a dressing table with room for storage baskets on the shelving unit in the 38ft model. Both Regent models have ensuite toilets and the shower rooms are well appointed with smart fixtures and fittings.