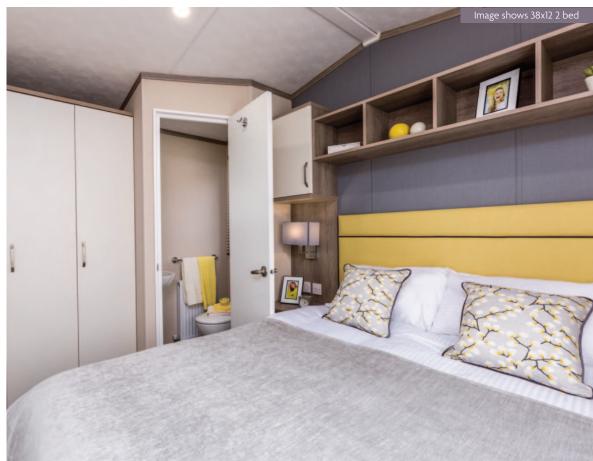

Pemberton Avon 35 x 12 2 bed shown with standard Seafoam Aluminium Cladding & White Windows & optional front French Doors

The option for French doors to the front elevation gives this model the versatility to create an outdoor space with a Pemberton deck if the pitch allows. Vintage gold, grey and creams feature against crafted wooden accents throughout the sociable, open plan front areas. The new addition of a walk-in wardrobe in certain models creates volumes of storage in the master bedroom where shelving cabinets elegantly frame the headboard.

For further details see standard features checklist on pages 76-77.

Image shows 38x12 2 bed