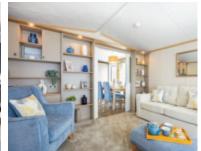

# Rivendale Lodge

The Rivendale is Pemberton's most established luxury lodge offering 5 different layouts ranging from 40 foot to 50 foot options. The stand out offset pitch makes for an interesting layout and provides a generous amount of space in the living areas, where it is most needed. To the side of the lounge area there is a Snug which can be used as an office, a supplementary bedroom (as it contains a sofabed) or purely a cosy 'den' for some quiet time away from it all.

Pemberton

Whilst the Rivendale suits its open plan kitchen, dining and living area there is an option to close off the lounge creating a more formal layout. The lounge and dining furniture is beautifully crafted and sets the tone with other highlights being the beams, the plank effect accents in the Snug, bathrooms and master bedroom and the crittall effect shower enclosures.

#### Highlights

- PVCu double glazing with french doors to front elevation and Bifold door to side elevation
- Gas combi central heating system with thermostatic radiator valves
- TV points in all bedrooms
- Freestanding American style fridge freezer
  Integrated washer/dryer, dishwasher and microwave
  Kitchen island
- Recessed electric fire and DVD unit
- Luxurious lounge suite
- Sofabed and accent chair in the Snug
- 5ft upholstered divan in the master bedroom with lift up flap for storage
- Vaulted ceiling throughout with a minimum ceiling height of 2.4m (8ft)
- Grain Effect Plastic Cladding
- External socket
- Extendable dining table to seat 6 people
- Lounge Scatter Cushions
- Bedroom Throws and Co-ordinating Scatter Cushions
- Duvet Sets
- Wireless thermostat
- Integrated cooker with separate oven and grillKitchen Plinth Ambient lighting