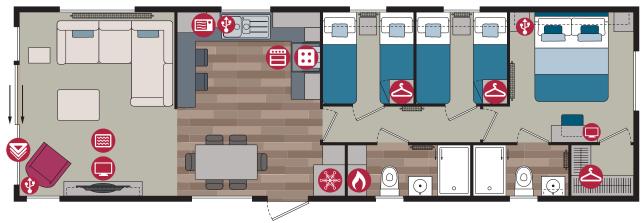

## Langton

A high 8 foot ceiling brings an abundance of light into this closed off home coupled with the dormer window over the dining area. Grey accent walls provide contrast to the oak colours throughout and tan and russet shades lift the mood adding warmth. The entrance vestibule has a louvre partition which screens off the dining area and provides a more intimate feel. With a kitchen island included the worktop space is increased together with extra storage.

1

-----

Pemberton

Pemberton Langton 43 x 14 2 bed shown in standard Light Grey Woodgrain Aluminium Cladding with standard White Windows & Doors

A wine cooler is the perfect optional extra to complete an already comprehensive standard kitchen specification of an integrated washer/dryer, fridge/freezer, dishwasher and microwave. This model has 3ft beds to the twin bedroom which can be swapped for a 5 ft bed if required. Plush headboards add a pop of colour to the bedrooms and the lighting throughout is beautiful and well thought-out.

#### Highlights

- Entrance vestibule with storage
- PVCu double glazing with four panel patio door to front elevation
- Gas combi central heating system with thermostatic radiator valves
- TV points in all bedrooms
- Dormer window in the dining area and a skylight above the kitchen
- Integrated washer/dryer, fridge/freezer, dishwasher and microwave
- Traditional style flame effect fire
- Pocket doors between the lounge and kitchen
- Stylish lounge suite with a sofa, 2 armchairs and a footstool
- Bath in en-suite
- 5ft divan in the master bedroom with 3ft divans in the twin room
- Vaulted ceiling throughout with a minimum ceiling height of 2.4m (8ft)
- External socket
- Woodgrain Light Grey aluminium
- Wireless thermostat
- Lounge Scatter Cushions
- Bedroom Throws and Co-ordinating Scatter Cushions
- Duvet Sets
- Integrated cooker with separate oven and grill
- Kitchen Plinth Ambient lighting

43ft x 14ft

2 bedroom