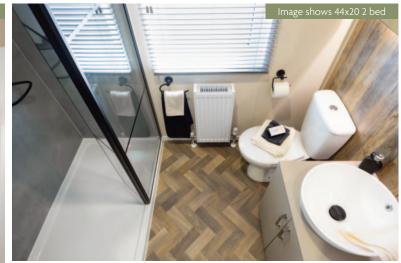

# Rivendale Lodge

The Rivendale is Pemberton's most established luxury lodge offering 5 different layouts ranging from 40 foot to 50 foot options. The stand out offset pitch makes for an interesting layout and provides a generous amount of space in the living areas, where it is most needed. To the side of the lounge area there is a Snug which can be used as an office, a supplementary bedroom (as it contains a sofabed) or purely a cosy 'den' for some quiet time away from it all.

Pemberton

Whilst the Rivendale suits its open plan kitchen, dining and living area there is an option to close off the lounge creating a more formal layout. The lounge and dining furniture is beautifully crafted and sets the tone with other highlights being the beams, the plank effect accents in the Snug, bathrooms and master bedroom and the crittall effect shower enclosures.

#### Highlights

- PVCu double glazing with french doors to front elevation and Bifold door to side elevation
- Gas combi central heating system with thermostatic radiator valves
- TV points in all bedrooms
- Freestanding American style fridge freezer
  Integrated washer/dryer, dishwasher and microwave
  Kitchen island
- Recessed electric fire and DVD unit
- Luxurious lounge suite
- Sofabed and accent chair in the Snug
- 5ft upholstered divan in the master bedroom with lift up flap for storage
- Vaulted ceiling throughout with a minimum ceiling height of 2.4m (8ft)
- Grain Effect Plastic Cladding
- External socket
- Extendable dining table to seat 6 people
- Lounge Scatter Cushions
- Bedroom Throws and Co-ordinating Scatter Cushions
- Duvet Sets
- Wireless thermostat
- Integrated cooker with separate oven and grillKitchen Plinth Ambient lighting