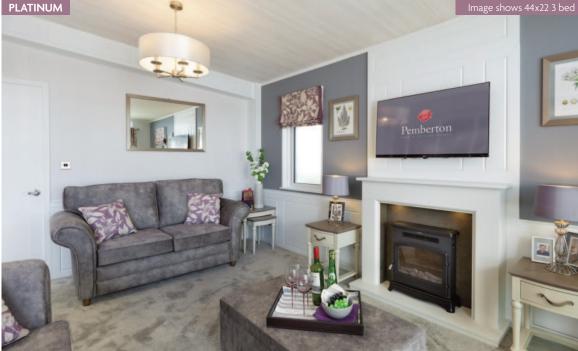

## Platinum Collection

All Pemberton loges are eligible for the Platinum Package which is something very special and gives you many of the features that are found at home from wallpaper to a Hive system.

- Aggregate Coated Steel Tile System with a 40 Year Weatherproof Warranty
- Wood effect Panelled Ceiling
- Wallpaper Finish or Painted panel finish (Skydale)
- Domestic Skirting and Door Casings
- Electric Combination Safe
- Hive Heating System
- Wine Cooler (where applicable)
- Bluetooth Speakers
- Outdoor Tap